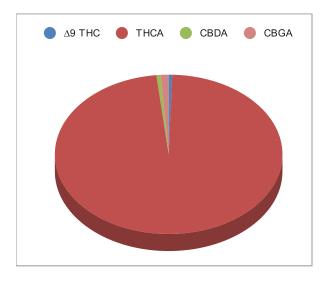

| Cannabinoids                | %Weight                                                        | mg/ gram                           | LOQ(% /w) |
|-----------------------------|----------------------------------------------------------------|------------------------------------|-----------|
| $\Delta$ 9 THC              | 0.13                                                           | 1.3                                | 0.06      |
| THCA                        | 25.42                                                          | 254.2                              | 0.06      |
| Total THC (THCA*0.877)+9THC | 22.42                                                          | 224.2                              | 0.06      |
| CBDA                        | 0.15                                                           | 1.5                                | 0.06      |
| CBD                         | <loq< td=""><td><loq)< td=""><td>0.06</td></loq)<></td></loq<> | <loq)< td=""><td>0.06</td></loq)<> | 0.06      |
| CBN                         | <loq< td=""><td><loq)< td=""><td>0.06</td></loq)<></td></loq<> | <loq)< td=""><td>0.06</td></loq)<> | 0.06      |
| $\Delta$ 8 THC              | <loq< td=""><td><loq)< td=""><td>0.06</td></loq)<></td></loq<> | <loq)< td=""><td>0.06</td></loq)<> | 0.06      |
| CBC                         | <loq< td=""><td><loq)< td=""><td>0.06</td></loq)<></td></loq<> | <loq)< td=""><td>0.06</td></loq)<> | 0.06      |
| CBGA                        | 0.29                                                           | 2.9                                | 0.06      |
| CBG                         | <loq< td=""><td><loq)< td=""><td>0.06</td></loq)<></td></loq<> | <loq)< td=""><td>0.06</td></loq)<> | 0.06      |
| CBDV                        | <loq< td=""><td><loq)< td=""><td>0.06</td></loq)<></td></loq<> | <loq)< td=""><td>0.06</td></loq)<> | 0.06      |
| CBDVA                       | <loq< td=""><td><loq)< td=""><td>0.06</td></loq)<></td></loq<> | <loq)< td=""><td>0.06</td></loq)<> | 0.06      |
| THCVA                       | <loq< td=""><td><loq)< td=""><td>0.06</td></loq)<></td></loq<> | <loq)< td=""><td>0.06</td></loq)<> | 0.06      |
| CBDQ                        | <loq< td=""><td><loq)< td=""><td>0.06</td></loq)<></td></loq<> | <loq)< td=""><td>0.06</td></loq)<> | 0.06      |
| HHC                         | <loq< td=""><td><loq)< td=""><td>0.09</td></loq)<></td></loq<> | <loq)< td=""><td>0.09</td></loq)<> | 0.09      |