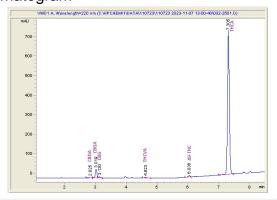

### Chromatogram

# Cannabinoid Profile

CBG

THCV

а 1.257 0.209 0.134 0.229 0.066 23.799

Delta-

9-THC

CBC

THCA

# Cannabinoid Profile by HPLC

0.23%

Delta-9-THC

0.00%

**CBD** 

25.69%

**Total Cannabinoids** 

| Cannabinoid          | % wt  | mg/g   |
|----------------------|-------|--------|
| CBGA                 | 1.257 | 12.57  |
| CBG                  | 0.209 | 2.09   |
| THCVa                | 0.134 | 1.34   |
| Delta-9-THC          | 0.229 | 2.29   |
| CBC                  | 0.066 | 0.66   |
| THCA                 | 23.8  | 237.99 |
| Total Cannabinoids   | 25.69 | 256.9  |
| Calculated Total THC | 21.10 | 211.01 |
| Calculated CBD Yield | 0.00  | 0.00   |
|                      |       |        |