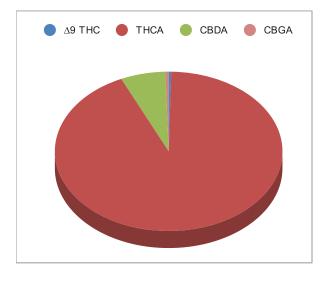

| Cannabinoids                | %Weight                                                        | mg/ gram                           | LOQ(% /w) |
|-----------------------------|----------------------------------------------------------------|------------------------------------|-----------|
| $\Delta$ 9 THC              | 0.09                                                           | 0.9                                | 0.06      |
| THCA                        | 22.60                                                          | 226.0                              | 0.06      |
| Total THC (THCA*0.877)+9THC | 19.91                                                          | 199.1                              | 0.06      |
| CBDA                        | 1.55                                                           | 15.5                               | 0.06      |
| CBD                         | <loq< td=""><td><loq)< td=""><td>0.06</td></loq)<></td></loq<> | <loq)< td=""><td>0.06</td></loq)<> | 0.06      |
| CBN                         | <loq< td=""><td><loq)< td=""><td>0.06</td></loq)<></td></loq<> | <loq)< td=""><td>0.06</td></loq)<> | 0.06      |
| $\Delta 8$ THC              | <loq< td=""><td><loq)< td=""><td>0.06</td></loq)<></td></loq<> | <loq)< td=""><td>0.06</td></loq)<> | 0.06      |
| CBC                         | <loq< td=""><td><loq)< td=""><td>0.06</td></loq)<></td></loq<> | <loq)< td=""><td>0.06</td></loq)<> | 0.06      |
| CBGA                        | 0.11                                                           | 1.1                                | 0.06      |
| CBG                         | <loq< td=""><td><loq)< td=""><td>0.06</td></loq)<></td></loq<> | <loq)< td=""><td>0.06</td></loq)<> | 0.06      |
| CBDV                        | <loq< td=""><td><loq)< td=""><td>0.06</td></loq)<></td></loq<> | <loq)< td=""><td>0.06</td></loq)<> | 0.06      |
| CBDVA                       | <loq< td=""><td><loq)< td=""><td>0.06</td></loq)<></td></loq<> | <loq)< td=""><td>0.06</td></loq)<> | 0.06      |
| THCVA                       | <loq< td=""><td><loq)< td=""><td>0.06</td></loq)<></td></loq<> | <loq)< td=""><td>0.06</td></loq)<> | 0.06      |
| CBDQ                        | <loq< td=""><td><loq)< td=""><td>0.06</td></loq)<></td></loq<> | <loq)< td=""><td>0.06</td></loq)<> | 0.06      |
| HHC                         | <loq< td=""><td><loq)< td=""><td>0.09</td></loq)<></td></loq<> | <loq)< td=""><td>0.09</td></loq)<> | 0.09      |