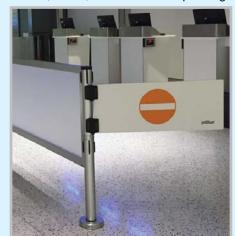

## Control traffic flow at entranceways and exits

The Security Swing Gate is a durable yet lightweight panel that permanently mounts to any standard Retracta-Belt<sup>®</sup> post. It blocks off an opening to restrict access, while a digitally printed panel displays messages or branding to customers standing in line.

## Self-Centering Double Action Hinges: allow the gate to swing in both directions

Includes Heavy Baseweight on accompanying posts (sold separately) to keep the posts stable and prevent shifting when the gate is activated

**Strong, 1/4" thick Durabond:** available in black, white, or with custom printing