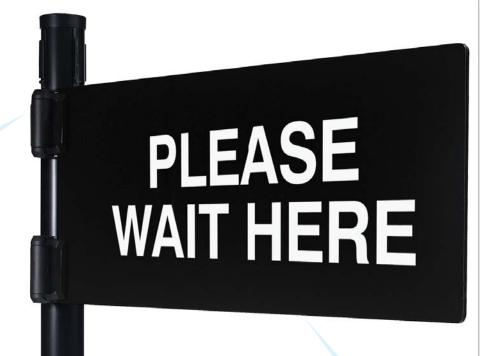

## **Security Swing Gate**

**Featured Product: Model SSG3012** 

## Control traffic flow at entranceways and exits

The Security Swing Gate is a durable yet lightweight panel that permanently mounts to any standard Retracta-Belt<sup>®</sup> post. It blocks off an opening to restrict access, while a digitally printed panel displays messages or branding to customers standing in line.

## **Additional Features**

- ▶ 30"W x 12"H panel dimensions
- Custom printed gates allow custom branding, messages, full color logos, etc.
- Gate replacements are available for existing Swing Gate Systems