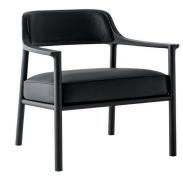

# Molteni&C

WALTER — VINCENT VAN DUYSEN 2020

In design terms, it is at once a nostalgic and an experimental object. A small armchair with a frame made entirely of solid ash, stained as black oak or eucalyptus, where the backrest is all one with the armrests. Designed for a contemporary and convivial setting, the relaxed style of this little armchair is played out on its contrasts: the essential elegance of the frame contrasts with the softness of the seat. Seat and backrest are completed with soft padding upholstered in fabric or leather, chosen from the wide range of the Molteni&C collections.