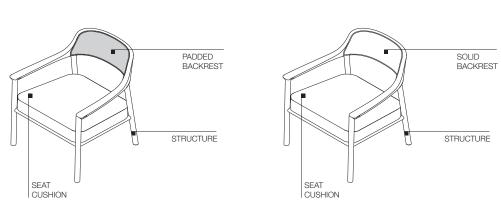

### SEAT CUSHION

Differentiated density polyurethane with high bearing capacity and filler in polyester fibre material, covered with bonded cotton and polyester fibre.

BACKREST PADDING (VERSION WITH PADDED BACKREST) Support in thermoplastic material with polyurethane padding and polyester fibre cover.

## **TECHNICAL INFORMATION**

STRUCTURE In stained solid ash wood (Fraxinus excelsior). Plastic ferrules.