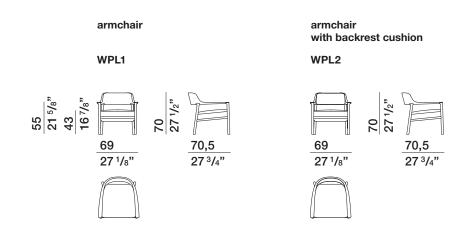

#### DIMENSIONS

#### Notes

- In version with the backrest cushion all upholstered parts are considered in the same type/colour variant.
- ► No reductions of any kinds or changes to finishes are available.