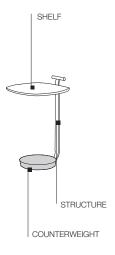

#### **FINISHES**

STRUCTURE FINISH pewter colour

SHELF FINISH anthracite matt lacquered

MARBLE COUNTERWEIGHT FINISH black marquina

#### **TECHNICAL INFORMATION**

STRUCTURE

Steel painted pewter colour.

SHELF

Chipboard panel covered in wood veneer with melamine facing, shaved and painted with anthracite matt lacquer.

COUNTERWEIGHT ON THE GROUND Black marquina marble.