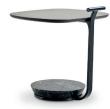

# Molteni & C

SURF — YABU PUSHELBERG 2019

1-

Surf is an elegant little "dumb waiter" table, from the marble base and the wooden top complete with a small handle for moving it easily.

DATASHEET

REGISTERED DESIGN

#### **FINISHES**

STRUCTURE FINISH pewter colour

SHELF FINISH anthracite matt lacquered

MARBLE COUNTERWEIGHT FINISH black marquina

#### **TECHNICAL INFORMATION**

STRUCTURE

Steel painted pewter colour.

SHELF

Chipboard panel covered in wood veneer with melamine facing, shaved and painted with anthracite matt lacquer.

COUNTERWEIGHT ON THE GROUND Black marquina marble.