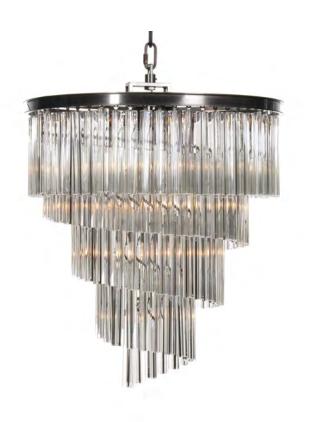

## **PARADISE SPIRAL**

T-BAJ-LP-0001-U

Inspired by the magnificent Odeon buildings in ancient Greece and Rome, originally constructed for musical performances. Traditionally, they had beautifully carved domed roofs for maximum acoustics, with a space in the top for natural light to flood in. The light's spiral design mixes architectural elements from the biblical Tower of Babylon with the helix effect of a spiral staircase, bringing ancient drama and modern glamour to a room.

## PRODUCT SHOWN IN:

Small - Natural

AVAILABLE FINISH(ES): Natural