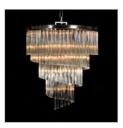

## **PARADISE SPIRAL**

T-BAJ-LP-0001-U

Inspired by the magnificent Odeon buildings in ancient Greece and Rome, originally constructed for musical performances. Traditionally, they had beautifully carved domed roofs for maximum acoustics, with a space in the top for natural light to flood in. The light's spiral design mixes architectural elements from the biblical Tower of Babylon with the helix effect of a spiral staircase, bringing ancient drama and modern glamour to a room.

## ALSO AVAILABLE IN:

MEDIUM LARGE

L: 303." / 77cm L: 36.6" / 93 cm W: 30.3" / 77cm W: 36.6" / 93 cm H: 30.3" / 105 cm H: 55.1" / 140 cm

## **DIMENSIONS:**

SMALL

L: 25.9" / 66 cm W: 25.9" / 66 cm H: 33.8" / 86 cm

## PRODUCT SHOWN IN:

Small - Natural

AVAILABLE FINISH(ES): Natural