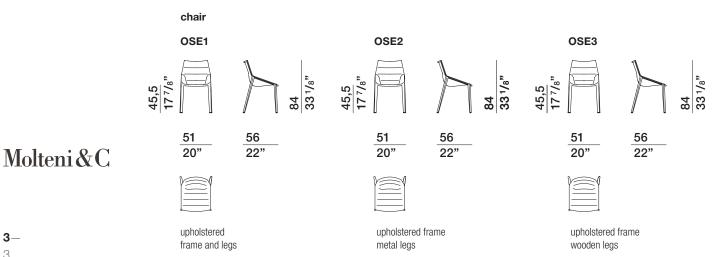

dry clean only).

Available in fire-resistant version (TB117 and BS5852).

METAL LEGS FINISHES

pewter colour - black chrome - glossy zinc

WOODEN LEG FINISH IN STAINED ASH

eucalyptus - grey oak - graphite oak - black oak - walnut

# Molteni & C

### **TECHNICAL INFORMATION**

STRUCTURE

Frame in heat-sealed, powder painted steel.

SEAT

Structure in moulded fibreglass.

**2**—

REMOVABLE OUTER COVERS

(See attached card, specific for each cover).

CARTER (CHAIR VERSION WITH METAL LEGS)

Sheet in cold folded and vacuum painted steel.

CARTER (CHAIR VERSION WITH WOOD VENEERED METAL LEGS)

Cold folded steel sheet covered in sliced Ash wood stained in the colours of the Molteni colour range.

#### FEET

Non-slip plastic.



#### DATASHEET

REGISTERED DESIGN

IX.2019

3

### **DIMENSIONS**



DATASHEET

REGISTERED DESIGN

IX.2019