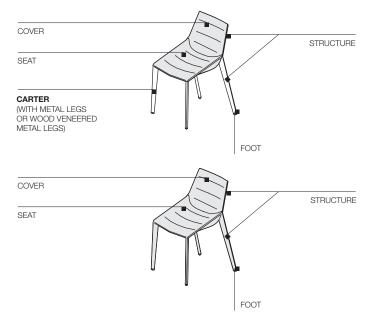

### **TECHNICAL INFORMATION**

STRUCTURE

Frame in heat-sealed, powder painted steel.

SEAT

Structure in moulded fibreglass.

**2**—

REMOVABLE OUTER COVERS

(See attached card, specific for each cover).

CARTER (CHAIR VERSION WITH METAL LEGS)

Sheet in cold folded and vacuum painted steel.

CARTER (CHAIR VERSION WITH WOOD VENEERED METAL LEGS)

Cold folded steel sheet covered in sliced Ash wood stained in the colours of the Molteni colour range.

#### FEET

Non-slip plastic.