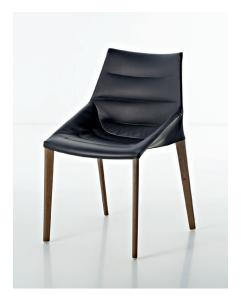

# OUTLINE — ARIK LEVY 2012

**1**—

This version of Arik Levy's Outline chair combines comfort and functionality, thanks to an ergonomically correct fibreglass seat with removable fabric or leather covers. Outline is the ideal complement to all tables thanks to the multitude of versions available: entirely made of fabric, leather or fabric, with metal or wooden legs.

### **FINISHES**

**COVERS** 

fabric - leather, completely removable (fabric covers dry clean only).

Available in fire-resistant version (TB117 and BS5852).

METAL LEGS FINISHES

pewter colour - black chrome - glossy zinc

WOODEN LEG FINISH IN STAINED ASH

eucalyptus - grey oak - graphite oak - black oak - walnut