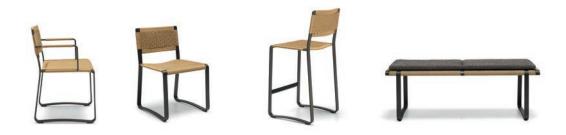

# TIMEOUT COLLECTION GREEN POINT — VINCENT VAN DUYSEN 2022

In the seating, the theme of the band of burnished painted aluminium, the fil rouge of the Collection, is taken up again in a more leisurely rhythm to create the structure. The bending of the band draws the shape of the backrest and sled bases, with dynamic, agile and with no corners. A dense, handcrafted polypropylene rope cover is woven onto the metal frame. More compact in its seating dimensions, the stool from the Timeout Collection has a slender structure, characterised by a flat band in burnished painted aluminium with no corners. Seen in profile, the slender thickness of the band gives the stool a delicate, airy silhouette, contrasting with the dense, textured upholstery in the traditional weave pattern that characterises the entire Timeout Collection. A multipurpose element with an accentuated horizontal nature, the bench lends itself well to the freedom of use and mobility inherent in outdoor furniture.