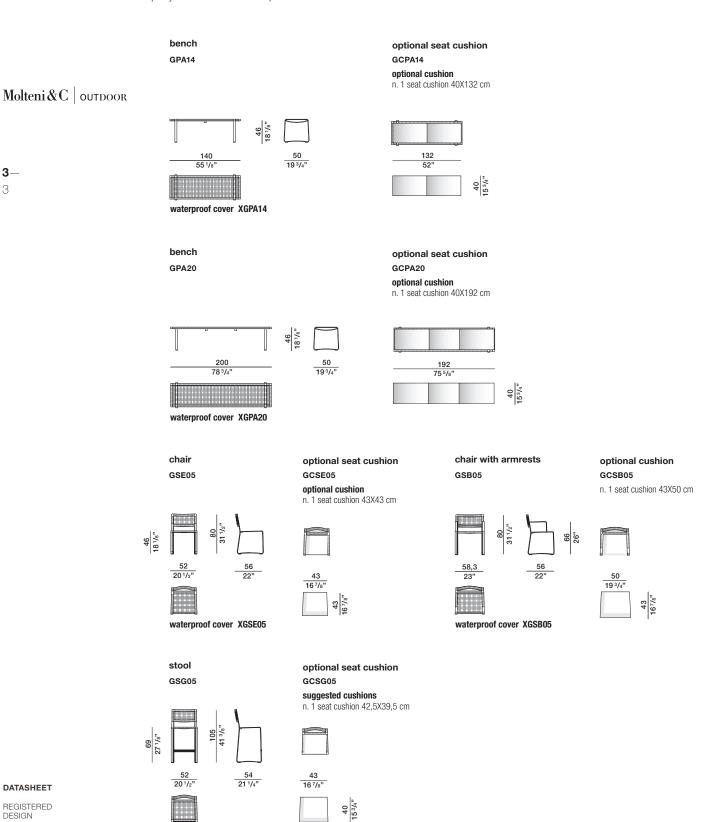

#### GREEN POINT -

VINCENT VAN DUYSEN 2022

3-

3

#### **DIMENSIONS**

- ▶ For chairs, stool and benches: the seat cushion is optional.
- ▶ No reductions of any kind or changes to the finish are possible.

#### When ordering

Specify the finish of the woven rope

waterproof cover XGSG05