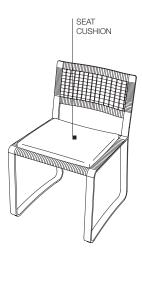

#### **TECHNICAL INFORMATION**

Molteni & C OUTDOOR

COVER

fabric in limited categories

BASE

aluminium, ferrules in plastic material

**2**—

SEAT CUSHION

insert in shaped polyurethane, cover in waterproof polyester fibre, 100% recyclable

WEAVING

polypropylene fibre

FOOTREST (STOOL)

nylon

WATERPROOF COVER 100% polyester

DATASHEET

REGISTERED DESIGN