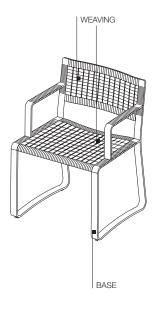

#### **TECHNICAL INFORMATION**

Molteni & C OUTDOOR

COVER

fabric in limited categories

BASE

aluminium, ferrules in plastic material

**2**—

SEAT CUSHION

insert in shaped polyurethane, cover in waterproof polyester fibre, 100% recyclable

WEAVING

polypropylene fibre

FOOTREST (STOOL)

nylon

WATERPROOF COVER 100% polyester

DATASHEET

REGISTERED DESIGN