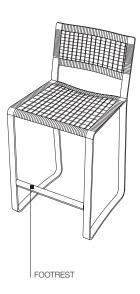

#### **TECHNICAL INFORMATION**

Molteni & C OUTDOOR

COVER

fabric in limited categories

BASE

aluminium, ferrules in plastic material

**2**—

SEAT CUSHION

insert in shaped polyurethane, cover in waterproof polyester fibre, 100% recyclable

WEAVING

polypropylene fibre

FOOTREST (STOOL)

nylon

WATERPROOF COVER 100% polyester

DATASHEET

REGISTERED DESIGN