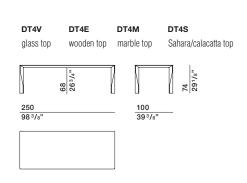

TOP

Marble in Range finishes with anti-stain, water-repellent treatments.

Reinforcement support in aluminium sheet 2 mm.



DATASHEET

IX.2018

#### DIAMOND— PATRICIA URQUIOLA 2004

#### **DIMENSIONS**

#### square tables

| <b>DT1V</b> glass top                   | <b>DT1M</b> marble top | <b>DT1S</b> Sahara/calacatta top |
|-----------------------------------------|------------------------|----------------------------------|
| 68                                      |                        | 74 291/8"                        |
| 140<br>55 <sup>1</sup> / <sub>8</sub> " | 140<br>55 1/8          | "                                |
|                                         |                        |                                  |

DT3S

Sahara/calacatta top



### Molteni & C









#### rectangular table



DATASHEET

# Molteni & C

FINISHES MOLTENI&C RANGE IX.2018

| CHALK WHITE                    | <ul> <li>MATT LACQUER</li> </ul> | GLOSSY LACQUER | COLOURED GLASS | ETCHED COLOURED GLASS | CARTAPAGLIA LACQUERED only Gliss Master | STOPSOL GLASS<br>TRANSPARENT STOPSOL GLASS |
|--------------------------------|----------------------------------|----------------|----------------|-----------------------|-----------------------------------------|--------------------------------------------|
| PEARL                          | •                                | •              | •              | •                     | •                                       |                                            |
| SILICA                         | •