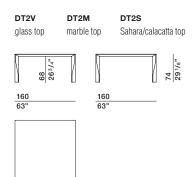

#### **DIMENSIONS**

#### square tables

| <b>DT1V</b> glass top                   | <b>DT1M</b> marble top | <b>DT1S</b> Sahara/calacatta top |
|-----------------------------------------|------------------------|----------------------------------|
| 68                                      |                        | 74 291/8"                        |
| 140<br>55 <sup>1</sup> / <sub>8</sub> " | 140<br>55 1/8          | "                                |
|                                         |                        |                                  |

DT3S

Sahara/calacatta top