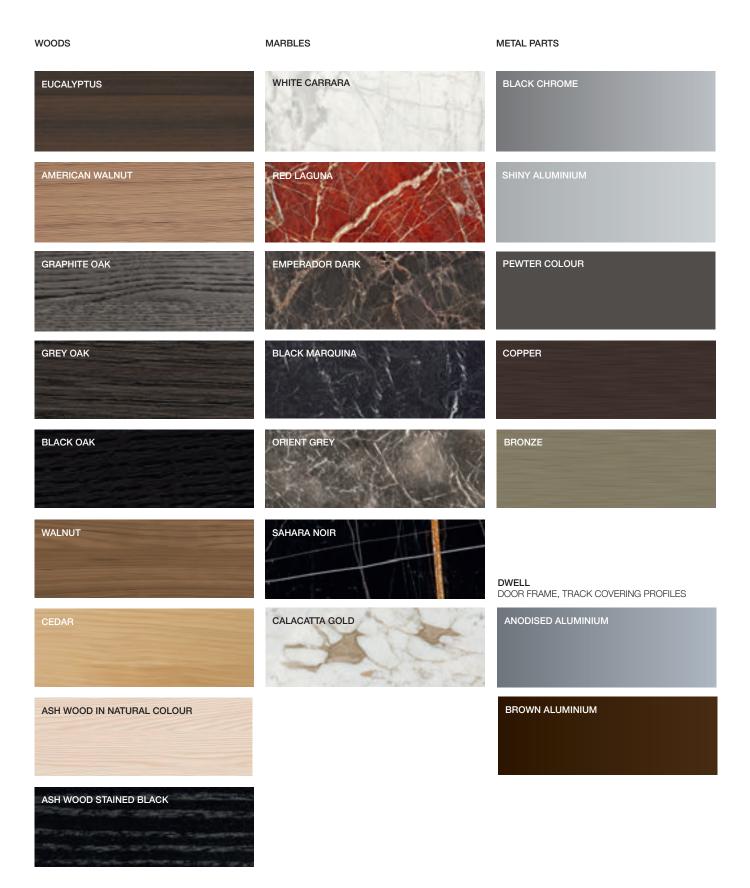

#### **FINISHES**

#### STRUCTURE FINISHES

shiny aluminium - matt and glossy lacquered in the Molteni range of colours - copper

#### **GLASS TOP FINISHES**

glossy lacquered glass in the Molteni range of colours - etched lacquered glass in the Molteni range of colours

#### WOODEN TOP FINISHES

eucalyptus - grey oak - graphite oak

#### MARBLE TOP FINISHES

white Carrara - emperador dark - black marquina - orient grey - Sahara noir - calacatta gold