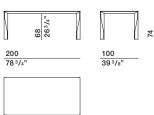

LE TOP

Marble in Range finishes with anti-stain, water-repellent treatments.

Reinforcement support in aluminium sheet 2 mm.



DATASHEET

IX.2018

#### DIAMOND— PATRICIA URQUIOLA 2004

#### **DIMENSIONS**

#### square tables

| <b>DT1V</b> glass top                   | <b>DT1M</b> marble top | <b>DT1S</b> Sahara/calacatta top |
|-----------------------------------------|------------------------|----------------------------------|
| 68                                      |                        | 74 291/8"                        |
| 140<br>55 <sup>1</sup> / <sub>8</sub> " | 140<br>55 1/8          | "                                |
|                                         |                        |                                  |

DT3S

Sahara/calacatta top



### Molteni & C









#### rectangular table



DATASHEET

# Molteni & C

FINISHES MOLTENI&C RANGE IX.2018

| CHALK WHITE                    | <ul> <li>MATT LACQUER</li> </ul> | GLOSSY LACQUER | COLOURED GLASS | ETCHED COLOURED GLASS | CARTAPAGLIA LACQUERED only Gliss Master | STOPSOL GLASS<br>TRANSPARENT STOPSOL GLASS |
|--------------------------------|----------------------------------|----------------|----------------|-----------------------|-----------------------------------------|--------------------------------------------|
| PEARL                          | •                                | •              | •              | •                     | •                                       |                                            |
| SILICA                         | •