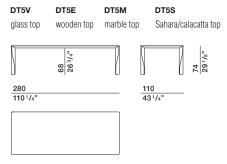

shes with anti-stain, water-repellent treatments.

Reinforcement support in aluminium sheet 2 mm.



DATASHEET

IX.2018

#### DIAMOND— PATRICIA URQUIOLA 2004

#### **DIMENSIONS**

#### square tables

| <b>DT1V</b> glass top                   | <b>DT1M</b> marble top | <b>DT1S</b> Sahara/calacatta top |
|-----------------------------------------|------------------------|----------------------------------|
| 68                                      |                        | 74 291/8"                        |
| 140<br>55 <sup>1</sup> / <sub>8</sub> " | 140<br>55 1/8          | "                                |
|                                         |                        |                                  |

DT3S

Sahara/calacatta top



### Molteni & C









#### rectangular table



DATASHEET

# Molteni & C

FINISHES MOLTENI&C RANGE IX.2018

| CHALK WHITE                    | <ul> <li>MATT LACQUER</li> </ul> | GLOSSY LACQUER | COLOURED GLASS | ETCHED COLOURED GLASS | CARTAPAGLIA LACQUERED only Gliss Master | STOPSOL GLASS<br>TRANSPARENT STOPSOL GLASS |
|--------------------------------|----------------------------------|----------------|----------------|-----------------------|-----------------------------------------|--------------------------------------------|
| PEARL                          | •                                | •              | •              | •                     | •                                       |                                            |
| SILICA                         | •                                | •              | •