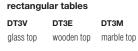

#### square tables

| <b>DT1V</b> glass top                   | <b>DT1M</b> marble top | <b>DT1S</b> Sahara/calacatta top |
|-----------------------------------------|------------------------|----------------------------------|
| 68                                      |                        | 74 291/8"                        |
| 140<br>55 <sup>1</sup> / <sub>8</sub> " | 140<br>55 1/8          | "                                |
|                                         |                        |                                  |