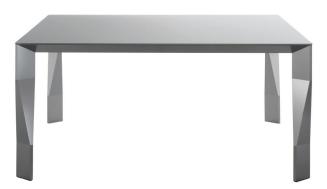

# **DIAMOND** — PATRICIA URQUIOLA 2004

**1**—

A range of tables with folded legs like a delicate origami. An element skillfully assembled by a light folded aluminum foil and an internal part composed by aluminum and polyurethane inserts to give stability. The square or rectangular tops are available in glass, the support structure is either shiny aluminum or glossy lacquered. Diamond won the Red dot design award Best of the best in 2005.

Ongoing research and experimentation with innovative and characterful materials, to integrate products already in the collection with this year's new additions, leads to expanding the versions of Patricia Urquiola's Diamond, now also with the frame in the new copper finish and marble tops, such as the news Sahara noir, orient grey and calacatta gold.

Red dot design award Best of the best 2005: Diamond

DATASHEET

IX.2018

Dimensions in centimeters and inches. The right to discontinue and make changes is reserved. This information is based on the latest product information available at the time of printing.