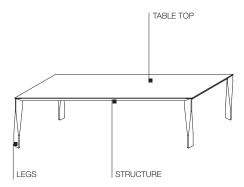

#### **TECHNICAL INFORMATION**

**2**—

#### STRUCTURE

Anodised extruded aluminium or painted in colours from the Molteni range.

#### LEGS

External folded part made from anodised sheet aluminium 1 mm thick or painted in colours from the Molteni Range. Internal part aluminium inserts and foam polyurethane. Non-slip plastic foot.