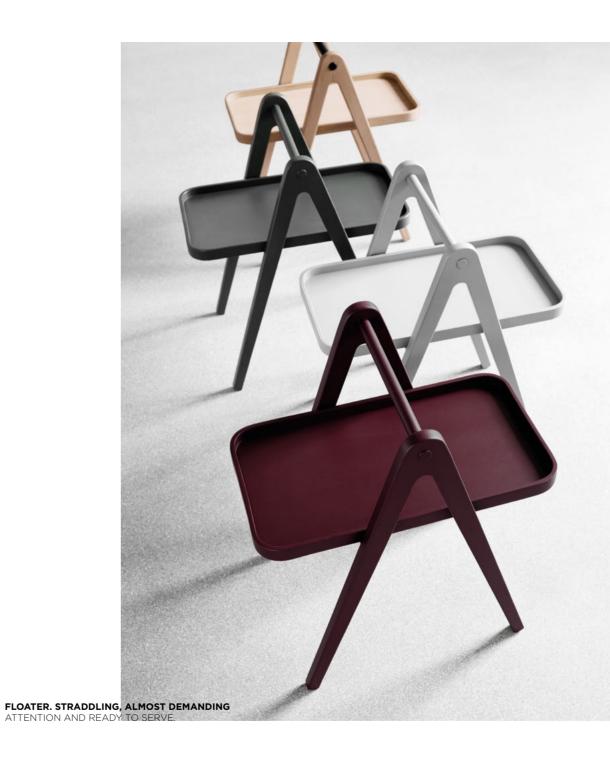

# TIP TOE RACK. AN ENCOUNTER WITH A CURIOUS DESIGN WITH A GREAT PERSONALITY.

BALÉ. WITH REFERENCE TO THE NAME, ON ITS TOES AND
WITH A MINIMAL AND ELEGANT FOOTPRINT.
MANAGING AN ACT OF BALANCE, LIKE A BALLERINA,

MANAGING AN ACT OF BALANCE, LIKE A BALLERINA, OFFERING YOU A SEAT. REFLECTIONS IN SMALL BRASS DETAILS CATCH THE EYE AND DRAW YOUR ATTENTION TO THE LEGS—SLIM BUT WITH A STRONG EXPRESSION.

# BALÉ

10 DESIGN 365° NORTH