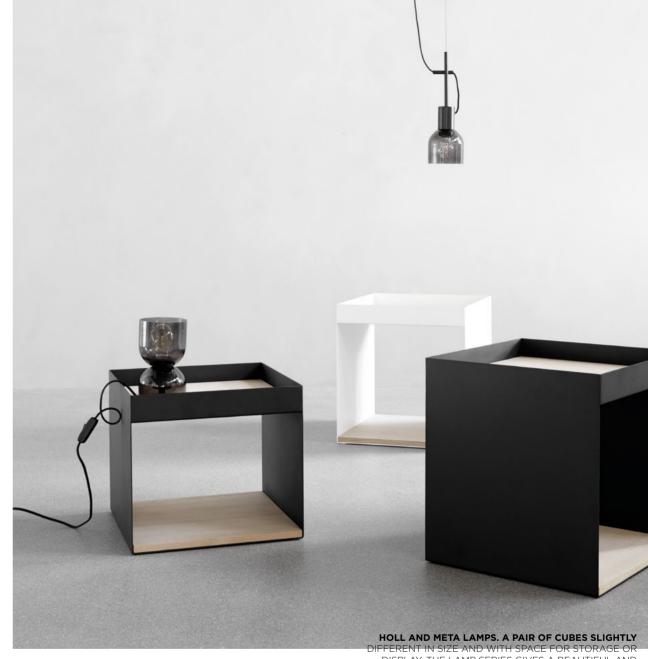

# HANDY

**HANDY.** FROM POINT TO POINT WITH A SUGGESTIVE WALKING STICK HANDLE.

DIFFERENT IN SIZE AND WITH SPACE FOR STORAGE OR DISPLAY. THE LAMP SERIES GIVES A BEAUTIFUL AND COMFORTABLE LIGHT, AND THE REFINED DESIGN CAN BE INCLUDED IN MANY DIFFERENT INTERIOR SETTINGS.