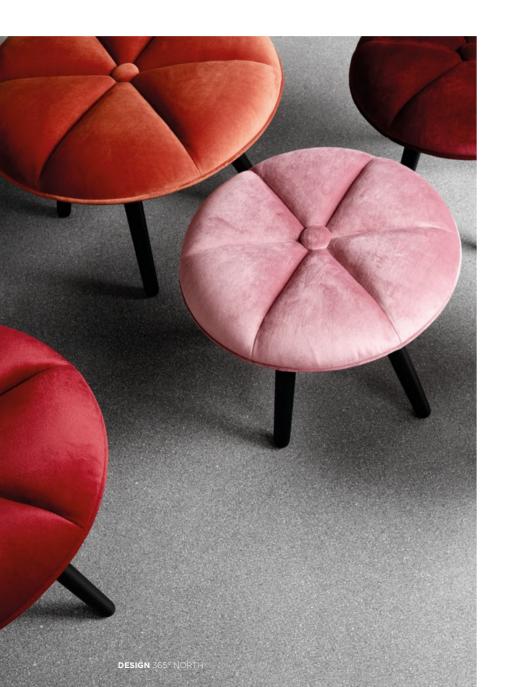

# **PUMPKIN**

**PUMPKIN.** A SLICED CIRCLE IS THE VISUAL ESSENCE OF THIS SOFT FOOTSTOOL. CURVED, PLUMP AND SOOTHING.