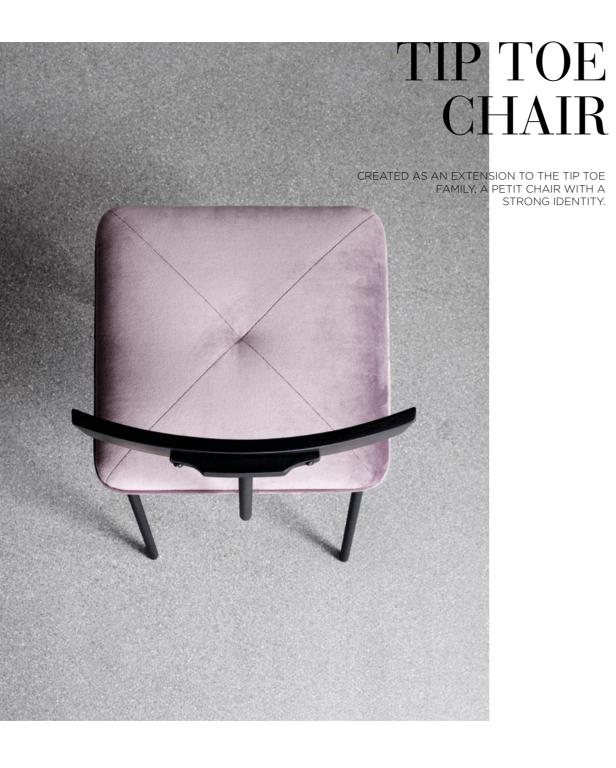

TH THE VOLUMINOUS BODY GIVE A RECOGNISABLE AND HEAVENLY LOUNGE EXPRESSION.

# CAGE



## CAGE

# A LIGHTWEIGHT

PORTABLE STRUCTURE WITH

A PLAYFUL YET

QUIET

PERSONALITY,

MAKING IT

AN

EASY ADDITION

TO ANY

SPACE.

A VERSATILE

DESIGN WITH

Α

SIMPLE

AND HARMONIOUS

LOOK WITH

Α

POP OF

COLOUR.





A PLACE TO CURL UP AND ENJOY YOUR "ROOM WITHIN A ROOM." SOFT AND INVITING WITH GENTLE CURVES AND SMALL TRUMPET-LIKE LEGS, THE SOFA PLAYS ITS OWN TUNE.



# HANDY

**HANDY.** FROM POINT TO POINT WITH A SUGGESTIVE WALKING STICK HANDLE.





DIFFERENT IN SIZE AND WITH SPACE FOR STORAGE OR DISPLAY. THE LAMP SERIES GIVES A BEAUTIFUL AND COMFORTABLE LIGHT, AND THE REFINED DESIGN CAN BE INCLUDED IN MANY DIFFERENT INTERIOR SETTINGS.

DESIGN BONPART/LUKAS GSTÖTTNER 31 DESIGN ARDE DESIGN STUDIO







DESIGN STEFFENSEN & WÜRTZ.

DESIGN 365° NORTH



VENTALL. INSPIRED BY TRADITIONAL WICKER
FANS, A LOUNGE CHAIR WHOSE MOST DISTINCTIVE
FEATURE IS ITS WIDE BACKREST, CURVED IN
SEVERAL SENSES.

# VERSU

A SOFT AND GENTLY SHAPED SHELL WITH SUPPORT IN ALL THE RIGHT PLACES.



# **PUMPKIN**

**PUMPKIN.** A SLICED CIRCLE IS THE VISUAL ESSENCE OF THIS SOFT FOOTSTOOL. CURVED, PLUMP AND SOOTHING.