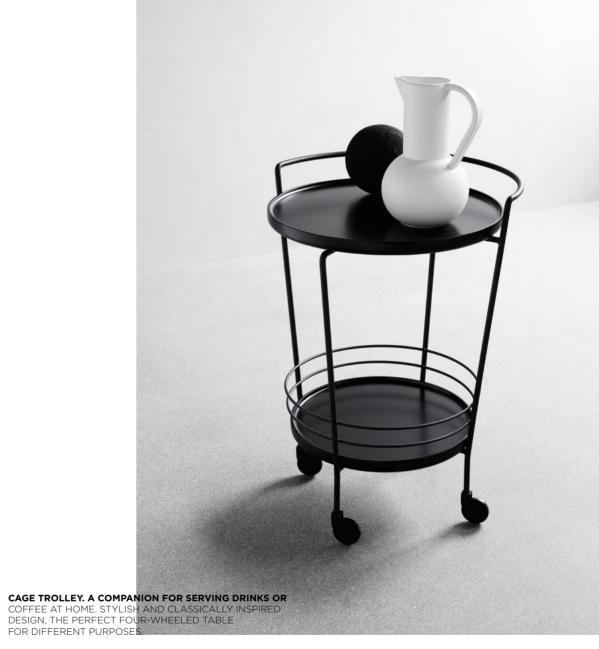

VES AND SMALL TRUMPET-LIKE LEGS, THE SOFA PLAYS ITS OWN TUNE.



# HANDY

**HANDY.** FROM POINT TO POINT WITH A SUGGESTIVE WALKING STICK HANDLE.





DIFFERENT IN SIZE AND WITH SPACE FOR STORAGE OR DISPLAY. THE LAMP SERIES GIVES A BEAUTIFUL AND COMFORTABLE LIGHT, AND THE REFINED DESIGN CAN BE INCLUDED IN MANY DIFFERENT INTERIOR SETTINGS.

DESIGN BONPART/LUKAS GSTÖTTNER 31 DESIGN ARDE DESIGN STUDIO







DESIGN STEFFENSEN & WÜRTZ.

DESIGN 365° NORTH



VENTALL. INSPIRED BY TRADITIONAL WICKER
FANS, A LOUNGE CHAIR WHOSE MOST DISTINCTIVE
FEATURE IS ITS WIDE BACKREST, CURVED IN
SEVERAL SENSES.

# VERSU

A SOFT AND GENTLY SHAPED SHELL WITH SUPPORT IN ALL THE RIGHT PLACES.



# **PUMPKIN**

**PUMPKIN.** A SLICED CIRCLE IS THE VISUAL ESSENCE OF THIS SOFT FOOTSTOOL. CURVED, PLUMP AND SOOTHING.