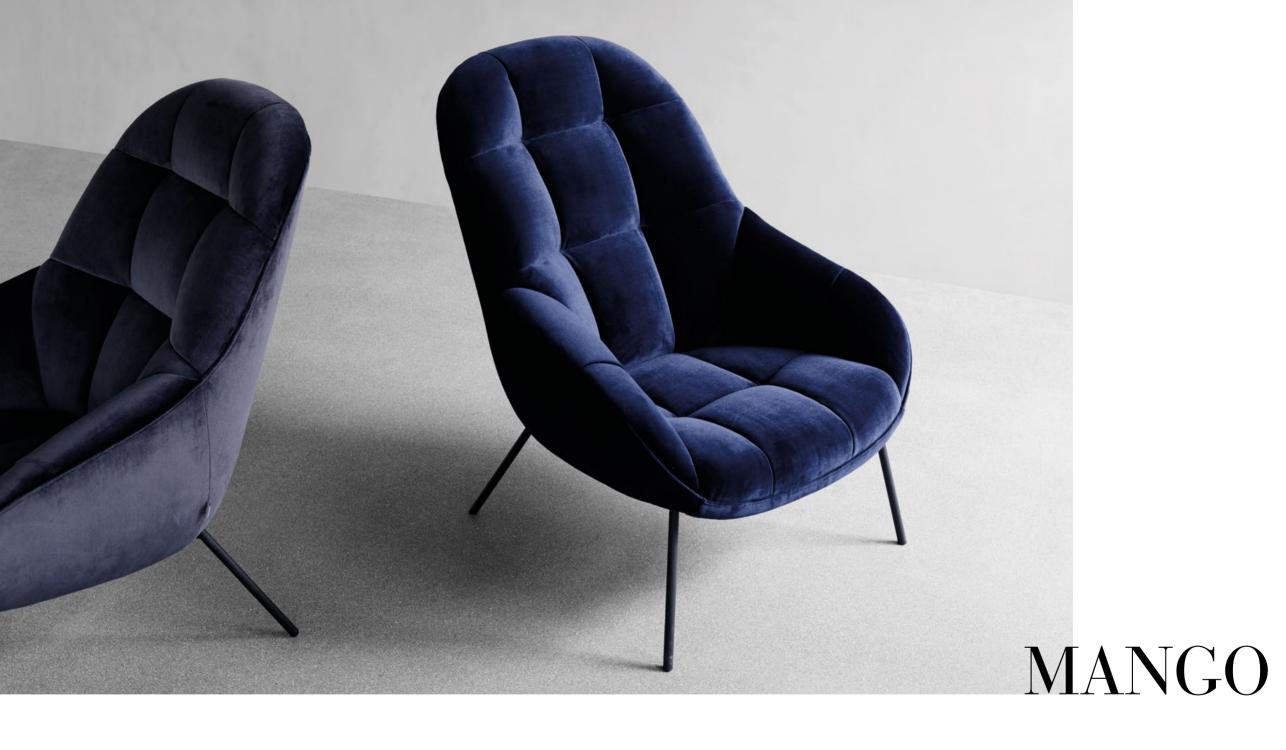

# CROSS

CROSS. A CIRCULAR DISC BALANCING ON THE LATTICEWORK—A CONTRAST BETWEEN THE WOODEN TOP AND THE FUNCTION-INSPIRED BASE.

MANGO. INSPIRED BY THE MANGO FRUIT, CUT IN A SQUARE PATTERN AND FLIPPED INSIDE OUT.