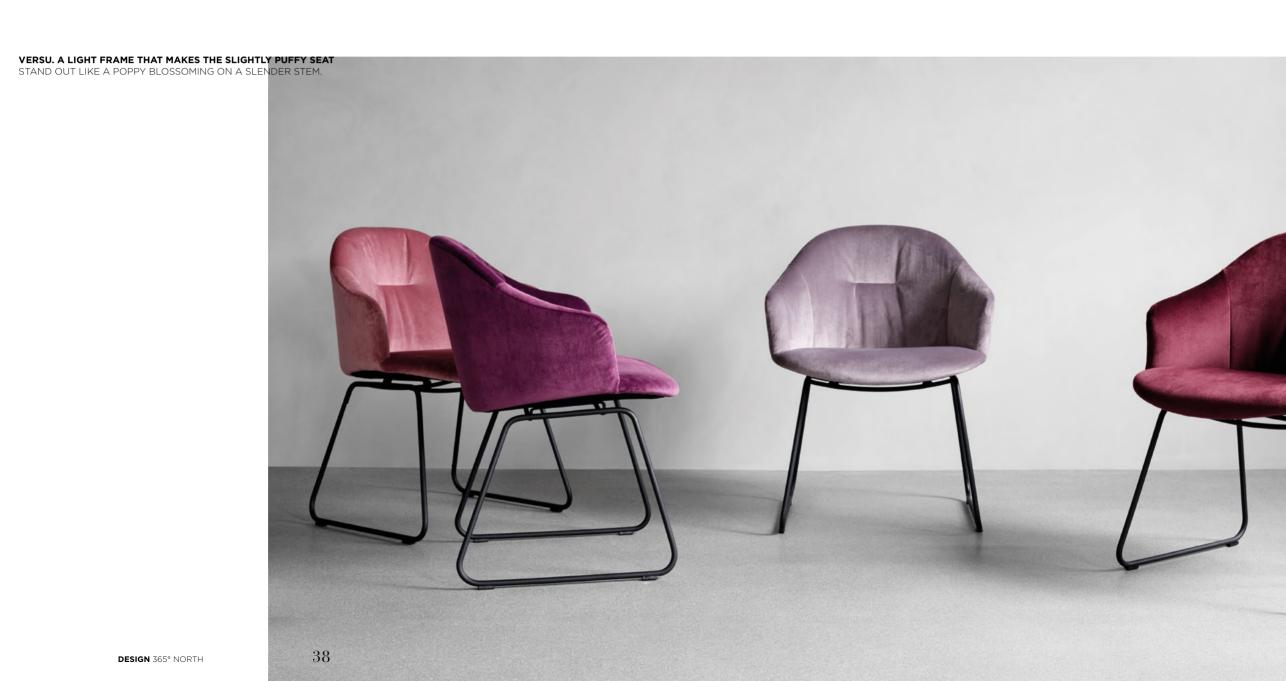

OOK WITH

Α

POP OF

COLOUR.





A PLACE TO CURL UP AND ENJOY YOUR "ROOM WITHIN A ROOM." SOFT AND INVITING WITH GENTLE CURVES AND SMALL TRUMPET-LIKE LEGS, THE SOFA PLAYS ITS OWN TUNE.



# HANDY

**HANDY.** FROM POINT TO POINT WITH A SUGGESTIVE WALKING STICK HANDLE.





DIFFERENT IN SIZE AND WITH SPACE FOR STORAGE OR DISPLAY. THE LAMP SERIES GIVES A BEAUTIFUL AND COMFORTABLE LIGHT, AND THE REFINED DESIGN CAN BE INCLUDED IN MANY DIFFERENT INTERIOR SETTINGS.

DESIGN BONPART/LUKAS GSTÖTTNER 31 DESIGN ARDE DESIGN STUDIO







DESIGN STEFFENSEN & WÜRTZ.

DESIGN 365° NORTH



VENTALL. INSPIRED BY TRADITIONAL WICKER
FANS, A LOUNGE CHAIR WHOSE MOST DISTINCTIVE
FEATURE IS ITS WIDE BACKREST, CURVED IN
SEVERAL SENSES.

# VERSU

A SOFT AND GENTLY SHAPED SHELL WITH SUPPORT IN ALL THE RIGHT PLACES.



# **PUMPKIN**

**PUMPKIN.** A SLICED CIRCLE IS THE VISUAL ESSENCE OF THIS SOFT FOOTSTOOL. CURVED, PLUMP AND SOOTHING.