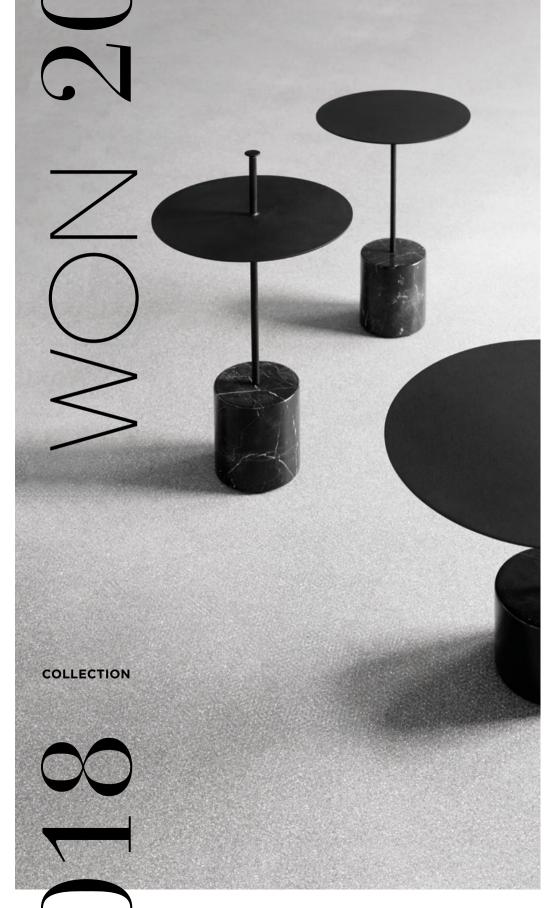

# MONO

MONO. MONOCHROMATIC IS THE NAME OF THE GAME. ONE, AND ONLY ONE, COLOUR IS USED FOR EACH CHAIR TO MAKE IT ALL ABOUT SHAPE, NOT CONTRAST. PUT TOGETHER, MONO BECOMES PLURAL, AND THEY BECOME A STRONG STATEMENT, EQUAL BUT DIFFERENT.