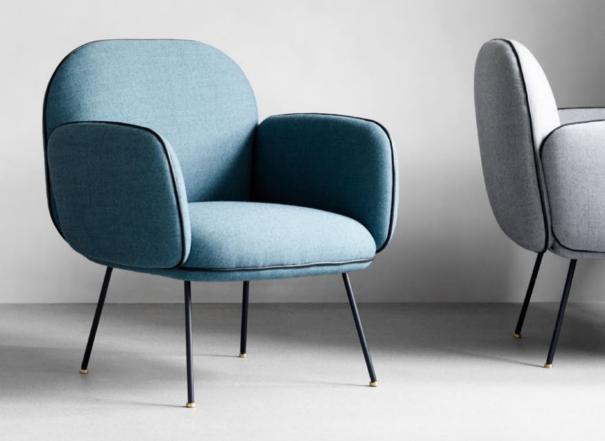

HAPE, NOT CONTRAST. PUT TOGETHER, MONO BECOMES PLURAL, AND THEY BECOME A STRONG STATEMENT, EQUAL BUT DIFFERENT.





# HOLD

HOLD. A SOFT LOOK FOR A SMALL SOFA.
AN INVITING, FLUFFY AND CUSHIONY SEAT. HELD IN PLACE BY THE CURVED END PIECES, WHERE A THIN AND WELL-DEFINED EDGE COMPLEMENTS AND EMPHASISES THE EXPRESSION.



CALIBRE. QUIET YET AT FULL VOLUME. BASIC SHAPE OF THE CYLINDER, WITH EACH PART PROPORTIONED ACCORDING TO ITS FUNCTION.



# CROSS

CROSS. A CIRCULAR DISC BALANCING ON THE LATTICEWORK—A CONTRAST BETWEEN THE WOODEN TOP AND THE FUNCTION-INSPIRED BASE.





MANGO. INSPIRED BY THE MANGO FRUIT, CUT IN A SQUARE PATTERN AND FLIPPED INSIDE OUT.

OLLIE

A STORY ABOUT THE ESSENCE OF NATURE, INSPIRED BY THE SOFTLY SHAPED MARBLE STONES IN WHITE AND DUSTY COLOURS FOUND ON A GREEK BEACH.



### OLLIE. AN ORIGINAL WITH A CURVACEOUS SILHOUETTE.

SLIM LEGS WITH BRASS DETAIL COMBINED WITH THE VOLUMINOUS BODY GIVE A RECOGNISABLE AND HEAVENLY LOUNGE EXPRESSION.

# CAGE



## CAGE

# A LIGHTWEIGHT

PORTABLE STRUCTURE WITH

A PLAYFUL YET

QUIET

PERSONALITY,

MAKING IT

AN

EASY ADDITION

TO ANY

SPACE.

A VERSATILE

DESIGN WITH

Α

SIMPLE

AND HARMONIOUS

LOOK WITH

Α

POP OF

COLOUR.





A PLACE TO CURL UP AND ENJOY YOUR "ROOM WITHIN A ROOM." SOFT AND INVITING WITH GENTLE CURVES AND SMALL TRUMPET-LIKE LEGS, THE SOFA PLAYS ITS OWN TUNE.



# HANDY

**HANDY.** FROM POINT TO POINT WITH A SUGGESTIVE WALKING STICK HANDLE.





DIFFERENT IN SIZE AND WITH SPACE FOR STORAGE OR DISPLAY. THE LAMP SERIES GIVES A BEAUTIFUL AND COMFORTABLE LIGHT, AND THE REFINED DESIGN CAN BE INCLUDED IN MAN