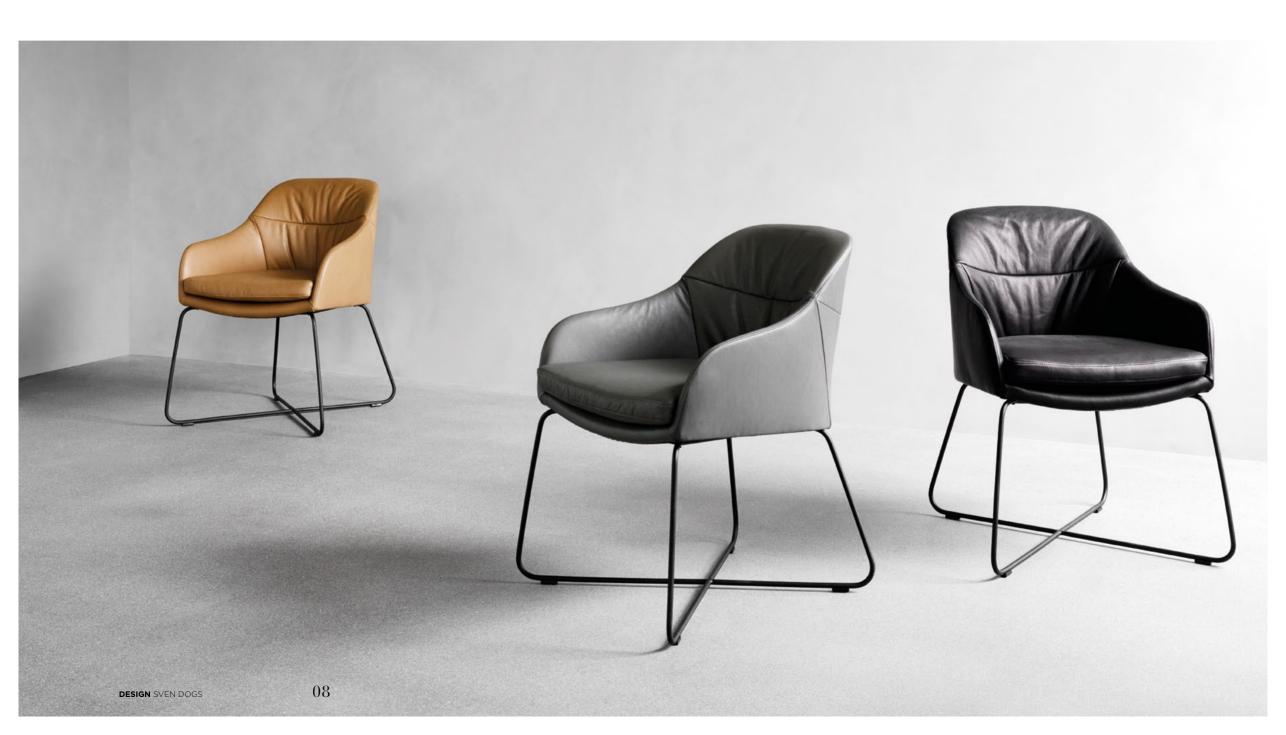

DESIGN BONPART/LUKAS GSTÖTTNER 31 DESIGN ARDE DESIGN STUDIO

DESIGN STEFFENSEN & WÜRTZ.

DESIGN 365° NORTH

VENTALL. INSPIRED BY TRADITIONAL WICKER
FANS, A LOUNGE CHAIR WHOSE MOST DISTINCTIVE
FEATURE IS ITS WIDE BACKREST, CURVED IN
SEVERAL SENSES.