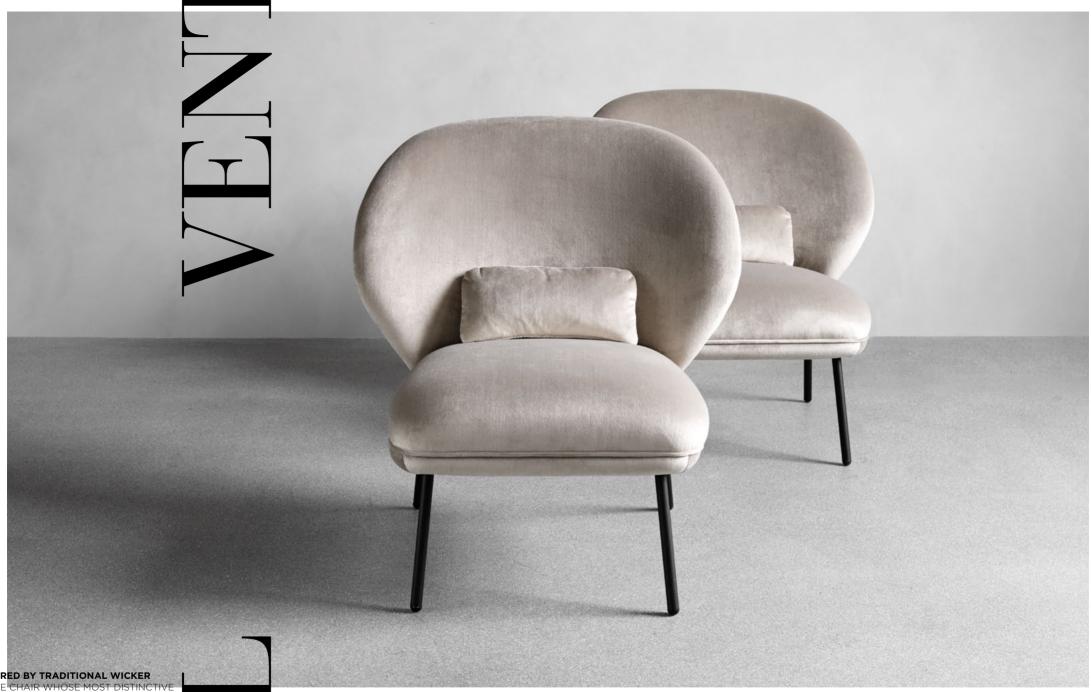

DESIGN BONPART/LUKAS GSTÖTTNER 31 DESIGN ARDE DESIGN STUDIO

DESIGN STEFFENSEN & WÜRTZ.

DESIGN 365° NORTH

VENTALL. INSPIRED BY TRADITIONAL WICKER
FANS, A LOUNGE CHAIR WHOSE MOST DISTINCTIVE
FEATURE IS ITS WIDE BACKREST, CURVED IN
SEVERAL SENSES.