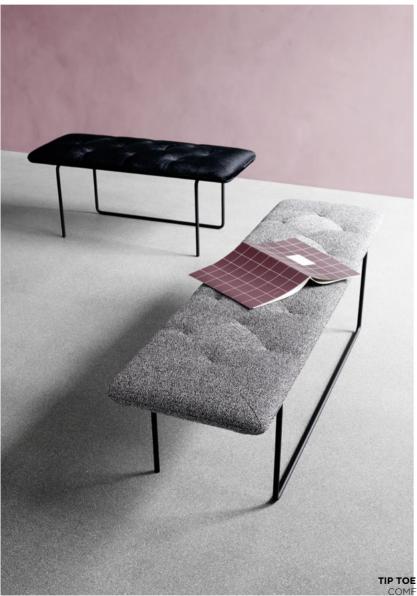

# TIP TOE BENCH

TAKING SMALL STEPS INTO PURE MINIMALISTIC BLISS.

CHORD. WITH REFERENCE TO THE NAME,
THE ARRANGEMENT OF THE BOARDS CREATES A
GRAPHIC MELODY.

TIP TOE BENCH. GRAPHIC SHAPES FORM A COMFORTABLE SEAT ON SLENDER LEGS.

DESIGN STEFFENSEN & WÜRTZ

DESIGN BÖTTCHER HENNSLER KAYSER