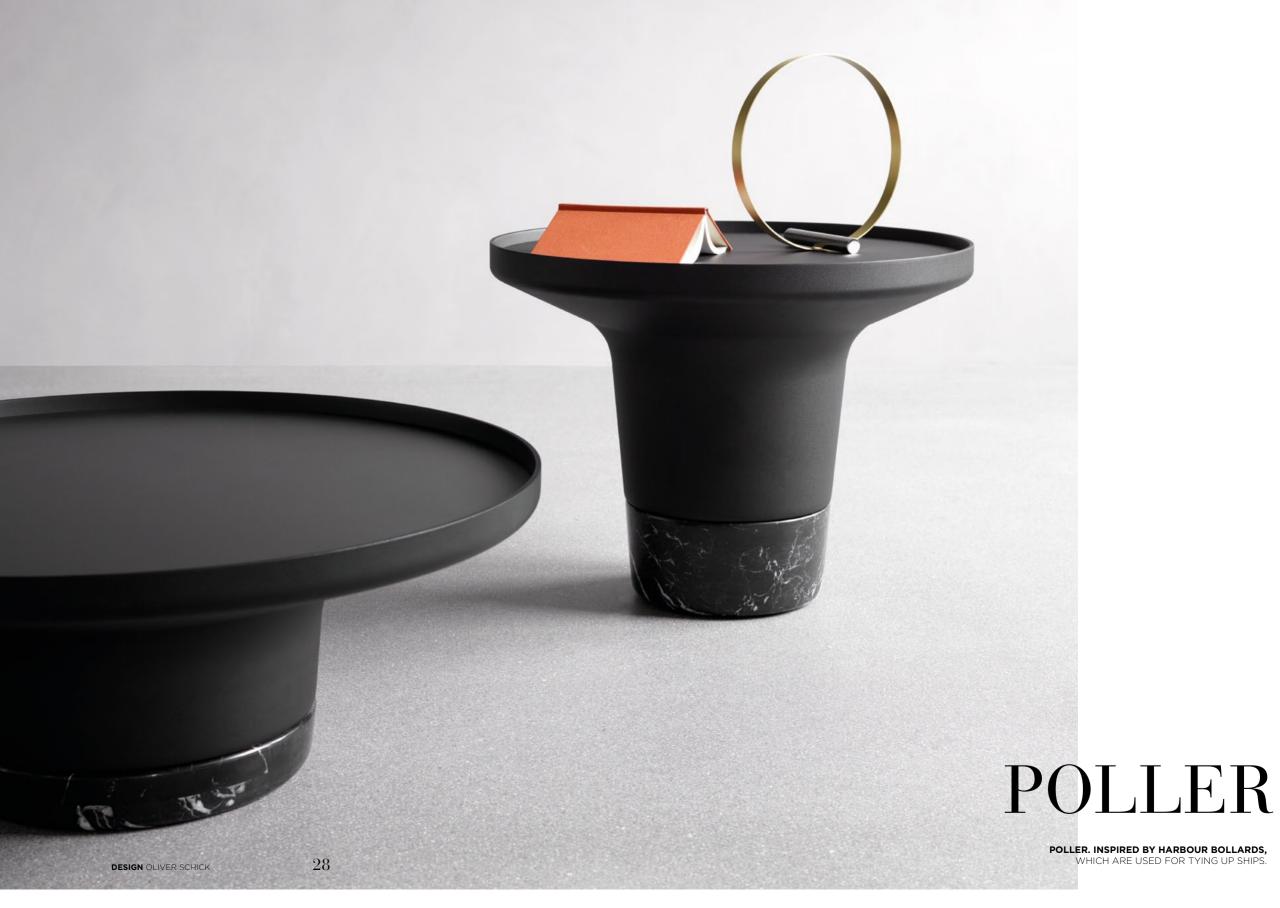

-INSPIRED BASE.





MANGO. INSPIRED BY THE MANGO FRUIT, CUT IN A SQUARE PATTERN AND FLIPPED INSIDE OUT.

OLLIE

A STORY ABOUT THE ESSENCE OF NATURE, INSPIRED BY THE SOFTLY SHAPED MARBLE STONES IN WHITE AND DUSTY COLOURS FOUND ON A GREEK BEACH.



### OLLIE. AN ORIGINAL WITH A CURVACEOUS SILHOUETTE.

SLIM LEGS WITH BRASS DETAIL COMBINED WITH THE VOLUMINOUS BODY GIVE A RECOGNISABLE AND HEAVENLY LOUNGE EXPRESSION.

# CAGE



## CAGE

# A LIGHTWEIGHT

PORTABLE STRUCTURE WITH

A PLAYFUL YET

QUIET

PERSONALITY,

MAKING IT

AN

EASY ADDITION

TO ANY

SPACE.

A VERSATILE

DESIGN WITH

Α

SIMPLE

AND HARMONIOUS

LOOK WITH

Α

POP OF

COLOUR.





A PLACE TO CURL UP AND ENJOY YOUR "ROOM WITHIN A ROOM." SOFT AND INVITING WITH GENTLE CURVES AND SMALL TRUMPET-LIKE LEGS, THE SOFA PLAYS ITS OWN TUNE.



# HANDY

**HANDY.** FROM POINT TO POINT WITH A SUGGESTIVE WALKING STICK HANDLE.





DIFFERENT IN SIZE AND WITH SPACE FOR STORAGE OR DISPLAY. THE LAMP SERIES GIVES A BEAUTIFUL AND COMFORTABLE LIGHT, AND THE REFINED DESIGN CAN BE INCLUDED IN MANY DIFFERENT INTERIOR SETTINGS.

DESIGN BONPART/LUKAS GSTÖTTNER 31 DESIGN ARDE DESIGN STUDIO







DESIGN STEFFENSEN & WÜRTZ.

DESIGN 365° NORTH



VENTALL. INSPIRED BY TRADITIONAL WICKER
FANS, A LOUNGE CHAIR WHOSE MOST DISTINCTIVE
FEATURE IS ITS WIDE BACKREST, CURVED IN
SEVERAL SENSES.

# VERSU

A SOFT AND GENTLY SHAPED SHELL WITH SUPPORT IN ALL THE RIGHT PLACES.



# **PUMPKIN**

**PUMPKIN.** A SLICED CIRCLE IS THE VISUAL ESSENCE OF THIS SOFT FOOTSTOOL. CURVED, PLUMP AND SOOTHING.