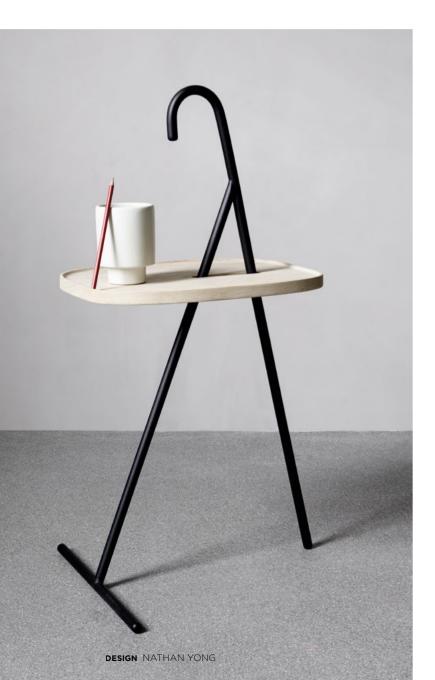

# HANDY

**HANDY.** FROM POINT TO POINT WITH A SUGGESTIVE WALKING STICK HANDLE.

DIFFERENT IN SIZE AND WITH SPACE FOR STORAGE OR DISPLAY. THE LAMP SERIES GIVES A BEAUTIFUL AND COMFORTABLE LIGHT, AND THE REFINED DESIGN CAN BE INCLUDED IN MANY DIFFERENT INTERIOR SETTINGS.