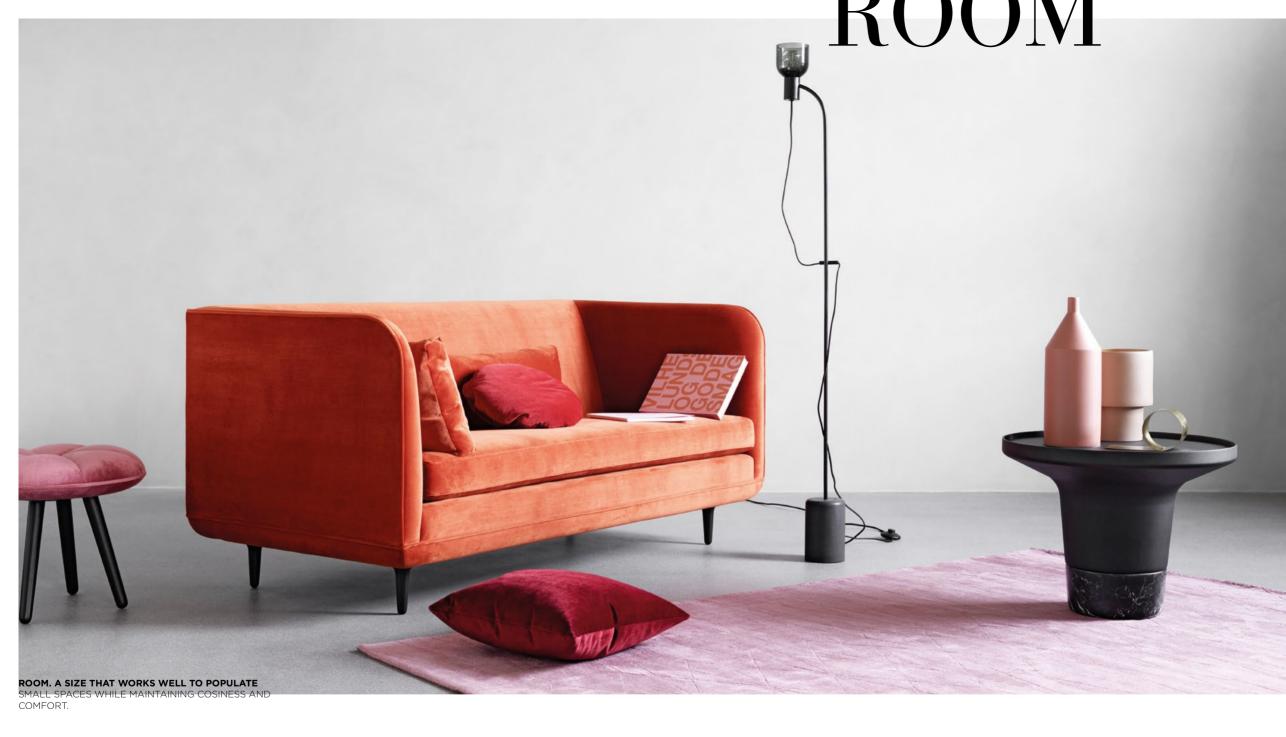

# CAGE

## CAGE

# A LIGHTWEIGHT

PORTABLE STRUCTURE WITH

A PLAYFUL YET

QUIET

PERSONALITY,

MAKING IT

AN

EASY ADDITION

TO ANY

SPACE.

A VERSATILE

DESIGN WITH

Α

SIMPLE

AND HARMONIOUS

LOOK WITH

Α

POP OF

COLOUR.

A PLACE TO CURL UP AND ENJOY YOUR "ROOM WITHIN A ROOM." SOFT AND INVITING WITH GENTLE CURVES AND SMALL TRUMPET-LIKE LEGS, THE SOFA PLAYS ITS OWN TUNE.