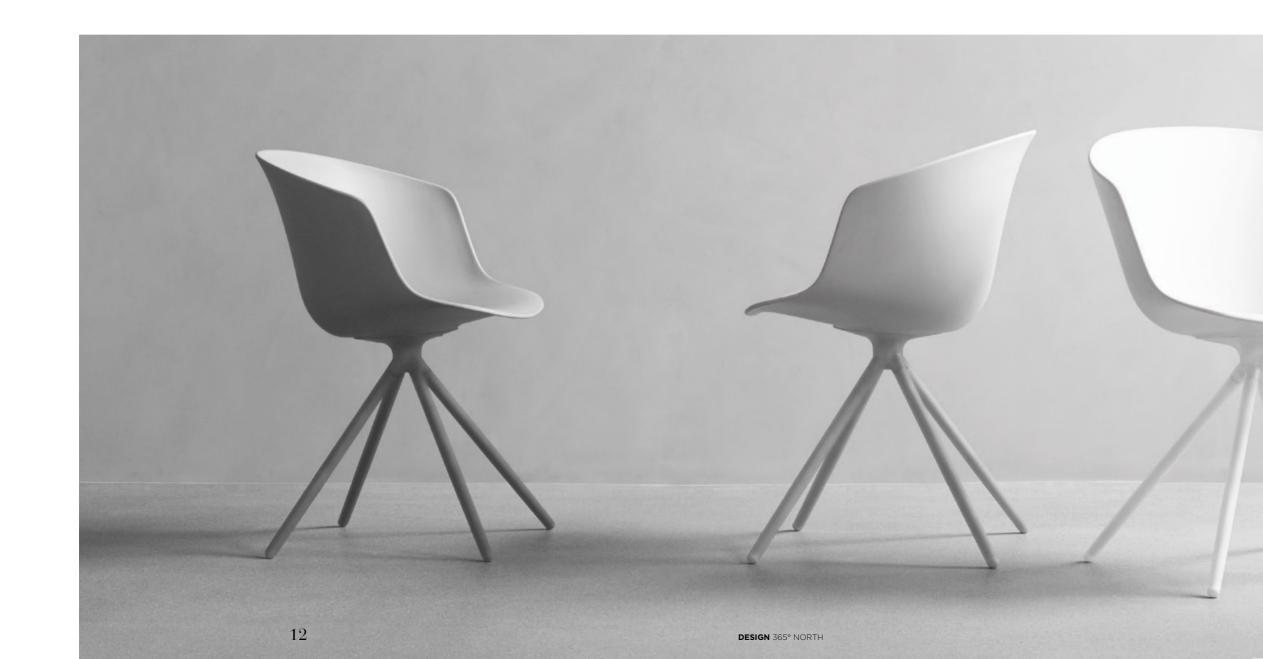

# MONO

MONO. MONOCHROMATIC IS THE NAME OF THE GAME. ONE, AND ONLY ONE, COLOUR IS USED FOR EACH CHAIR TO MAKE IT ALL ABOUT SHAPE, NOT CONTRAST. PUT TOGETHER, MONO BECOMES PLURAL, AND THEY BECOME A STRONG STATEMENT, EQUAL BUT DIFFERENT.