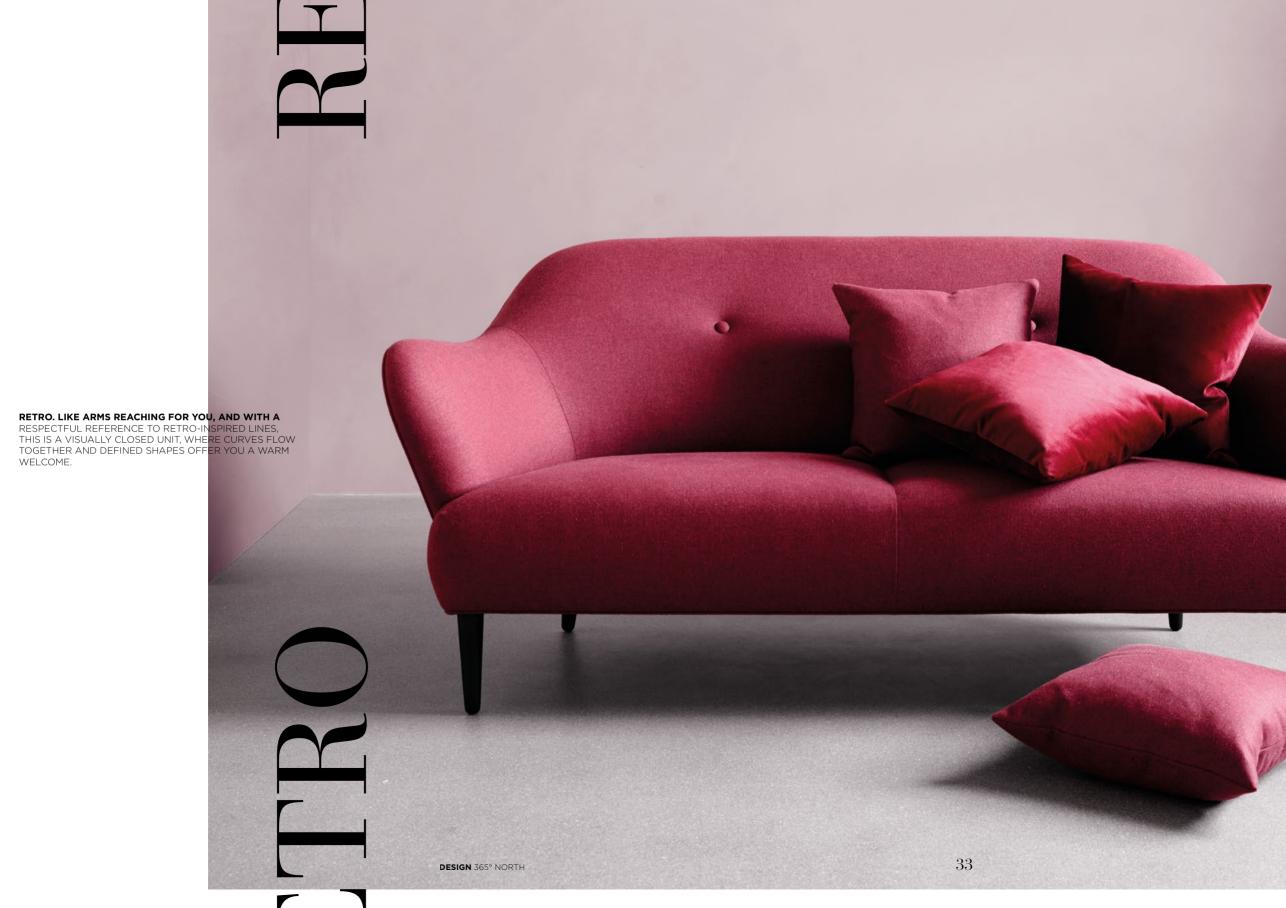

DESIGN BONPART/LUKAS GSTÖTTNER 31 DESIGN ARDE DESIGN STUDIO

DESIGN STEFFENSEN & WÜRTZ.

DESIGN 365° NORTH

VENTALL. INSPIRED BY TRADITIONAL WICKER
FANS, A LOUNGE CHAIR WHOSE MOST DISTINCTIVE
FEATURE IS ITS WIDE BACKREST, CURVED IN
SEVERAL SENSES.