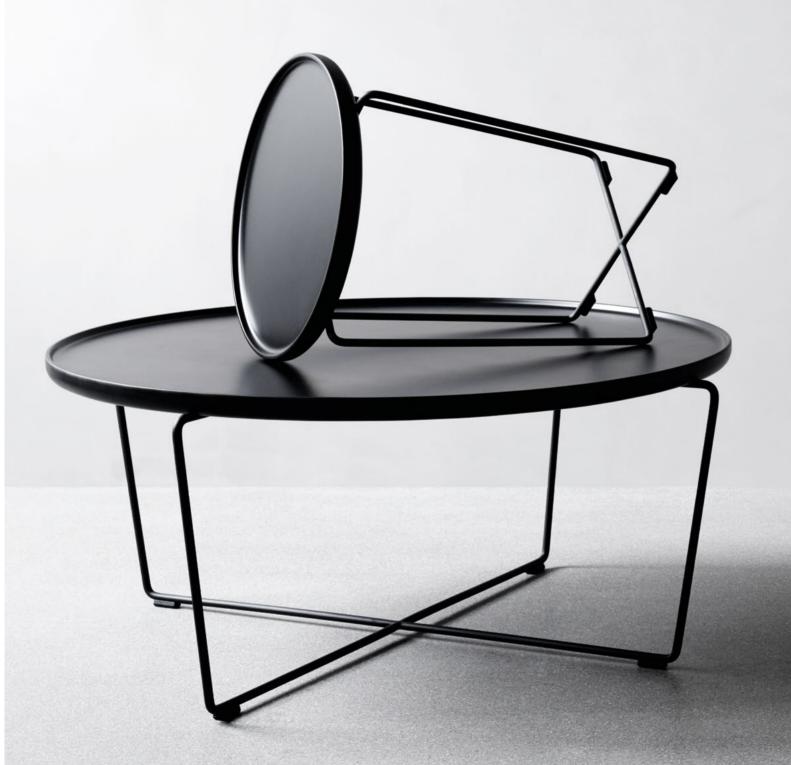

# CROSS

CROSS. A CIRCULAR DISC BALANCING ON THE LATTICEWORK—A CONTRAST BETWEEN THE WOODEN TOP AND THE FUNCTION-INSPIRED BASE.

MANGO. INSPIRED BY THE MANGO FRUIT, CUT IN A SQUARE PATTERN AND FLIPPED INSIDE OUT.