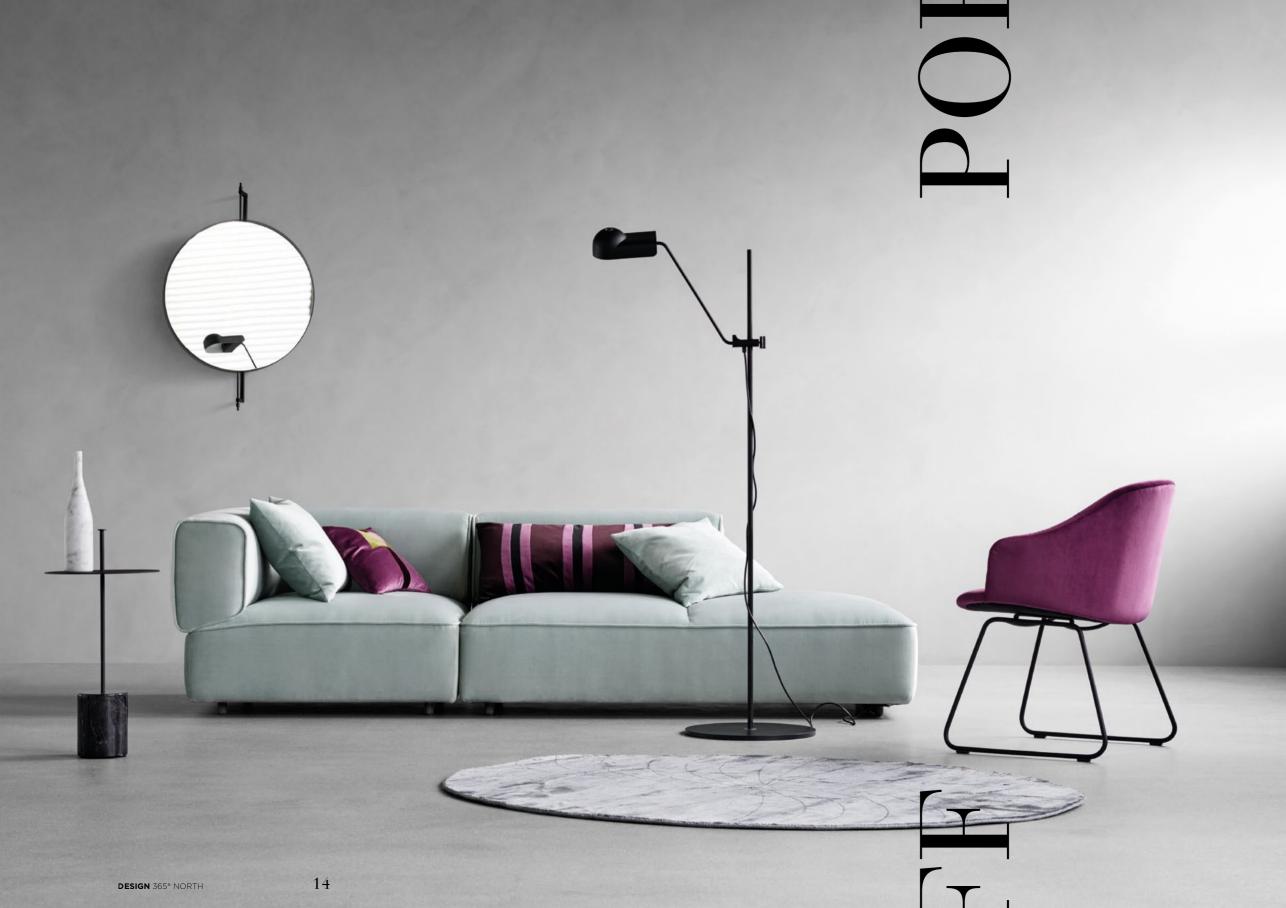

# HOLD

HOLD. A SOFT LOOK FOR A SMALL SOFA.
AN INVITING, FLUFFY AND CUSHIONY SEAT. HELD IN PLACE BY THE CURVED END PIECES, WHERE A THIN AND WELL-DEFINED EDGE COMPLEMENTS AND EMPHASISES THE EXPRESSION.

CALIBRE. QUIET YET AT FULL VOLUME. BASIC SHAPE OF THE CYLINDER, WITH EACH PART PROPORTIONED ACCORDING TO ITS FUNCTION.