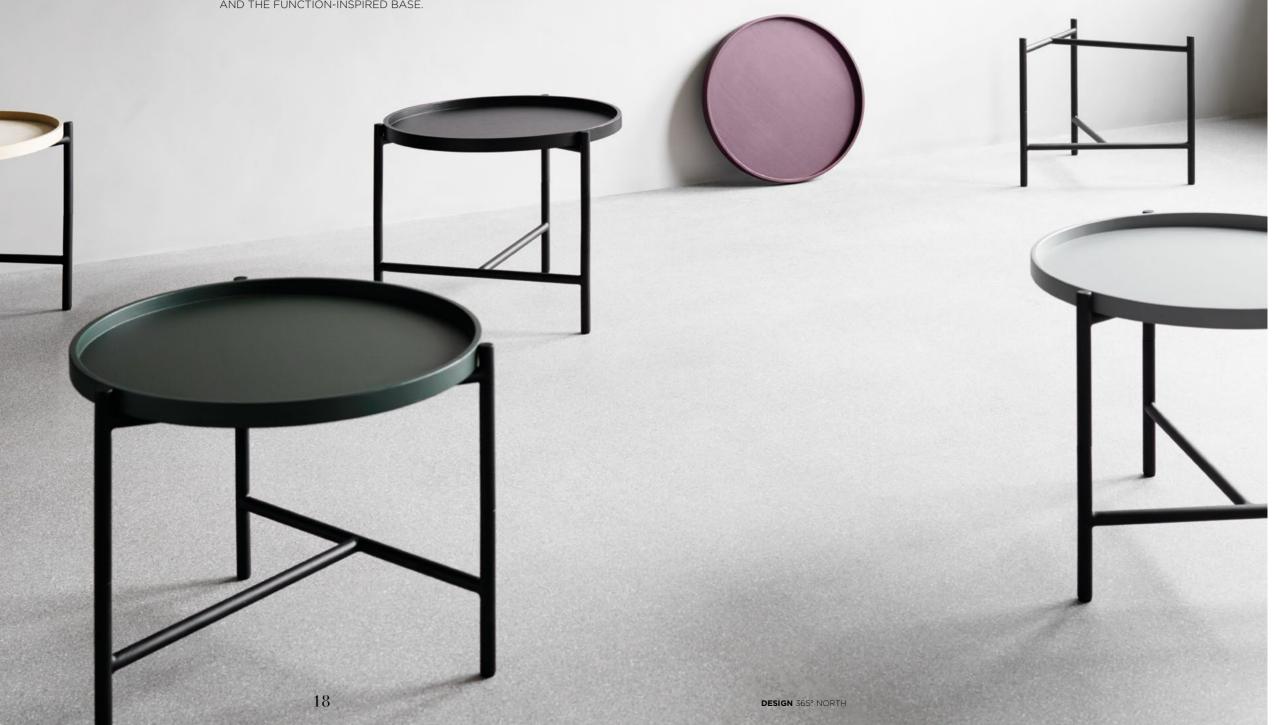

# CROSS

CROSS. A CIRCULAR DISC BALANCING ON THE LATTICEWORK—A CONTRAST BETWEEN THE WOODEN TOP AND THE FUNCTION-INSPIRED BASE.

MANGO. INSPIRED BY THE MANGO FRUIT, CUT IN A SQUARE PATTERN AND FLIPPED INSIDE OUT.