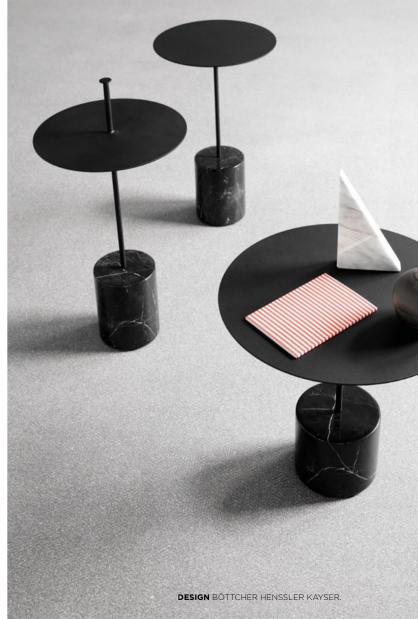

DESIGN STEFFENSEN & WÜRTZ

DESIGN BÖTTCHER HENNSLER KAYSER

# TIP TOE RACK. AN ENCOUNTER WITH A CURIOUS DESIGN WITH A GREAT PERSONALITY.

BALÉ. WITH REFERENCE TO THE NAME, ON ITS TOES AND
WITH A MINIMAL AND ELEGANT FOOTPRINT.
MANAGING AN ACT OF BALANCE, LIKE A BALLERINA,

MANAGING AN ACT OF BALANCE, LIKE A BALLERINA, OFFERING YOU A SEAT. REFLECTIONS IN SMALL BRASS DETAILS CATCH THE EYE AND DRAW YOUR ATTENTION TO THE LEGS—SLIM BUT WITH A STRONG EXPRESSION.

# BALÉ

10 DESIGN 365° NORTH