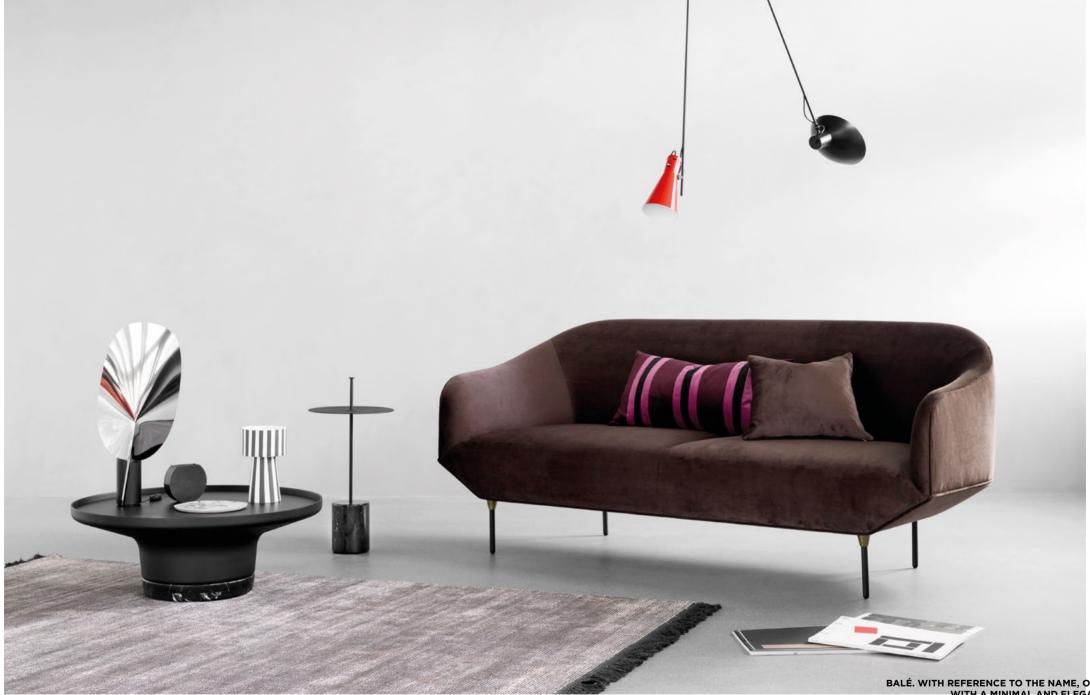

# TIP TOE RACK. AN ENCOUNTER WITH A CURIOUS DESIGN WITH A GREAT PERSONALITY.

BALÉ. WITH REFERENCE TO THE NAME, ON ITS TOES AND
WITH A MINIMAL AND ELEGANT FOOTPRINT.
MANAGING AN ACT OF BALANCE, LIKE A BALLERINA,

MANAGING AN ACT OF BALANCE, LIKE A BALLERINA, OFFERING YOU A SEAT. REFLECTIONS IN SMALL BRASS DETAILS CATCH THE EYE AND DRAW YOUR ATTENTION TO THE LEGS—SLIM BUT WITH A STRONG EXPRESSION.

# BALÉ

10 DESIGN 365° NORTH