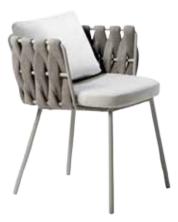

## TOSCA CHAIR

An elegant seating shell in powdercoated stainless steel is upholstered with extra-large, vertical braiding. The braiding material is genuinely innovative : foam mousse is encased in a seamless sheath of knitted textilene and polyolefine which makes the material weather-resistant, but also surprisingly soft to touch. The seating comfort is especially pleasant, also thanks to the comfort-able outdoor cushions.

Frame : 304 stainless steel, powdercoated with ultra durable polyester coating. Upholstery : braiding with EPDM foam mousse in a knitted sheath of Tricord (polyolefine) and textilene. UV-, rot and mildew resistant. Tested in Xenon 2500 hours, QUV 2500 hours and 1 year real weather test in Belgium and Singapore.

Seat : Batyline®

Cushions : water-repellent filling, UV-resistant outdoor fabric

DIMENSIONS (cm's)