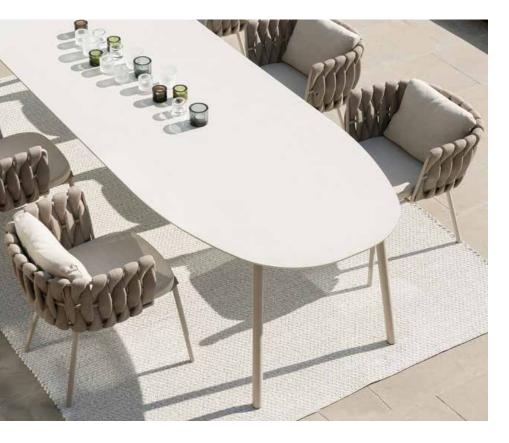

## TOSCA CHAIR

An elegant seating shell in powdercoated stainless steel is upholstered with extra-large, vertical braiding. The braiding material is genuinely innovative : foam mousse is encased in a seamless sheath of knitted textilene and polyolefine which makes the material weather-resistant, but also surprisingly soft to touch. The seating comfort is especially pleasant, also thanks to the comfort-able outdoor cushions.

Frame : 304 stainless steel, powdercoated with ultra durable polyester coating. Upholstery : braiding with EPDM foam mousse in a knitted sheath of Tricord (polyolefine) and textilene. UV-, rot and mildew resistant. Tested in Xenon 2500 hours, QUV 2500 hours and 1 year real weather test in Belgium and Singapore.

Seat : Batyline®

Cushions : water-repellent filling, UV-resistant outdoor fabric

DIMENSIONS (cm's)