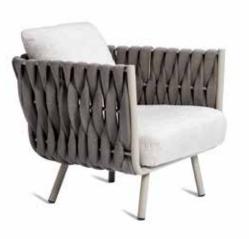

## TOSCA ARMCHAIR

The Tosca outdoor clubchair is simultaneously warm and inviting, stylish and intriguing. It was the first time TRIBÙ called upon a female designer to draw an outdoor furniture piece and that is evident in the design. Rounded forms, tapered legs and an elegant seating shell in powder-coated stainless steel, upholstered with extra-wide braiding. The material for the braiding is genuinely innovative : foam mousse is encased in a seamless sheath of knitted textilene and polyolefine which makes the material weather-resistant, but also surprisingly soft to the touch. The seating comfort is especially pleasant, thanks to the comfortable outdoor cushions. The soft ton-sur-ton colours in linen emphasize the chique character of this luxurious outdoor sofa.