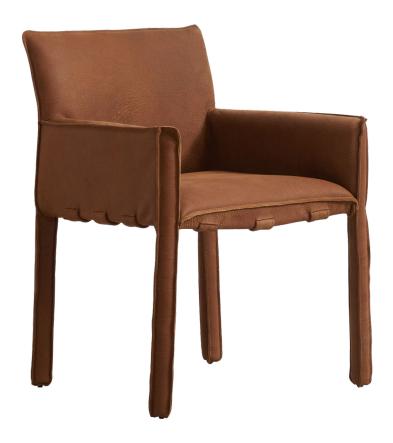

## **CHARLIE MK2**

This mid-century styled dining chair is inspired by an original design discovered in an antiques market by Tim Oulton's brother Charlie. This updated version has improved seat comfort with wide leather webbing underneath the seat for additional support. Outfitted head to toe in thick, luxurious hand-finished leather with open seams for visual contrast.

LEATHER: Throne | Safari Black, Charcoal, Nutmeg, Tobacco

## PRODUCT SHOWN IN:

Safari Nutmeg