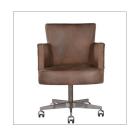

# **SWINDERBY**

A classic yet cutting-edge office chair, the Swinderby is wrapped in our signature Spitfire finish across the arms and back, the Swinderby is clad for comfort in our range of unrivalled leathers - hand-finished to achieve a vintage look and feel. Also available in a choice of linens and velvets. Please note, the Spitfire finish features surface distress variations, which may vary from piece to piece.

### PRODUCT SHOWN IN:

Destroyed Raw & Spitfire

- > SEATINGS SPECIFICATIONS
- > FINISHES STANDARDS