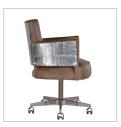

# **SWINDERBY**

A classic yet cutting-edge office chair, the Swinderby is wrapped in our signature Spitfire finish across the arms and back, the Swinderby is clad for comfort in our range of unrivalled leathers - hand-finished to achieve a vintage look and feel. Also available in a choice of linens and velvets. Please note, the Spitfire finish features surface distress variations, which may vary from piece to piece.

### PRODUCT SHOWN IN:

Destroyed Raw & Spitfire

- > SEATINGS SPECIFICATIONS
- > FINISHES STANDARDS