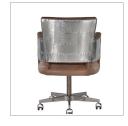

# **SWINDERBY**

A classic yet cutting-edge office chair, the Swinderby is wrapped in our signature Spitfire finish across the arms and back, the Swinderby is clad for comfort in our range of unrivalled leathers - hand-finished to achieve a vintage look and feel. Also available in a choice of linens and velvets. Please note, the Spitfire finish features surface distress variations, which may vary from piece to piece.

### PRODUCT SHOWN IN:

Destroyed Raw & Spitfire

- > SEATINGS SPECIFICATIONS
- > FINISHES STANDARDS