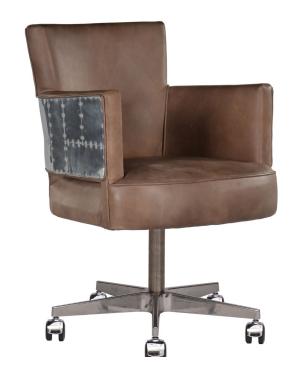

# **SWINDERBY**

A classic yet cutting-edge office chair, the Swinderby is wrapped in our signature Spitfire finish across the arms and back, the Swinderby is clad for comfort in our range of unrivalled leathers - hand-finished to achieve a vintage look and feel. Also available in a choice of linens and velvets. Please note, the Spitfire finish features surface distress variations, which may vary from piece to piece.

### PRODUCT SHOWN IN:

Destroyed Raw & Spitfire

- > SEATINGS SPECIFICATIONS
- > FINISHES STANDARDS