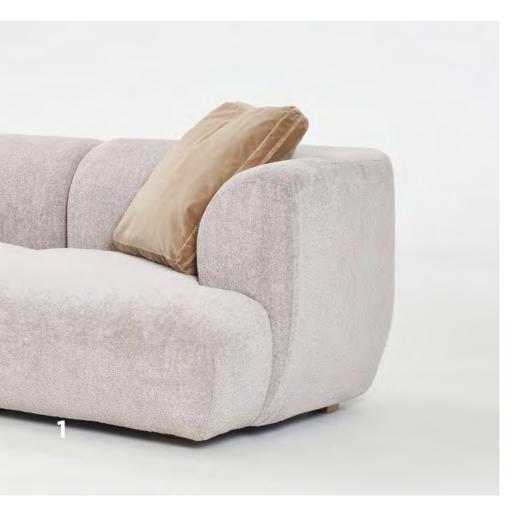

# **SOPHIE** Collection

Unfettered by the constrictions of traditionalist modularity the Sophie modular sofa has an elegant and amiable character that immediately stands out as individual. Featuring an ergonomic design with a rounded form that invites you in to its comfort this versatile sofa delivers sleek and functional seating with a modern sensuality. Create your own design from the modular components. Available in a range of house fabrics or leathers

#### DESCRIPTION

When it comes to true lounging, a sectional sofa is perfect for sitting, lying, leaning and draping in comfort. With generous loft-style proportions, Sophie creates a haven in any living space