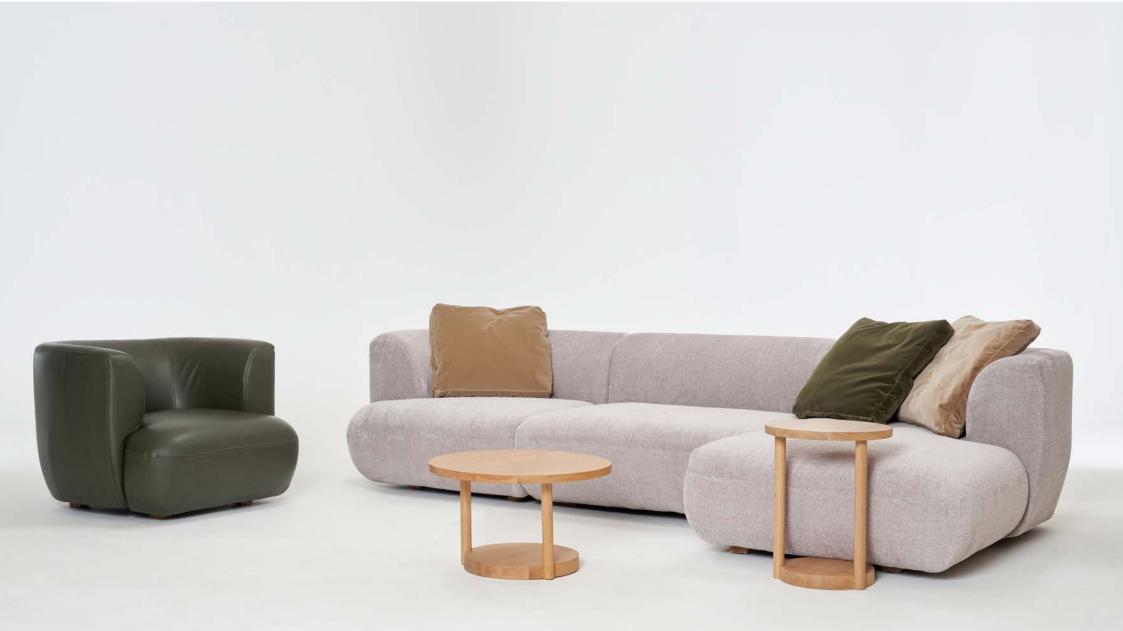

## **SOPHIE** COLLECTION

Modular 3 pc Sofa RAF Chaise/Armless 1 seater/LAF <sup>Shown in</sup> Alpaca 148 neige 3146 fabric

100 100 100