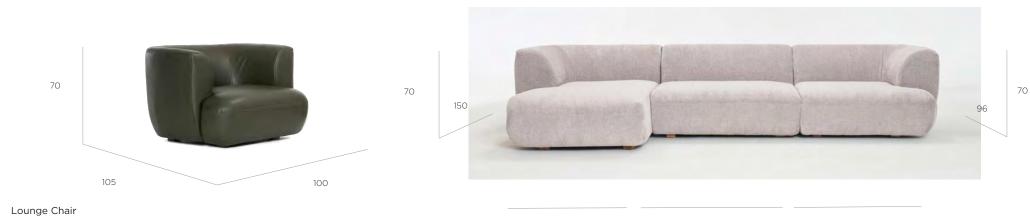

## **SOPHIE** COLLECTION

Modular 3 pc Sofa RAF Chaise/Armless 1 seater/LAF <sup>Shown in</sup> Alpaca 148 neige 3146 fabric

100 100 100