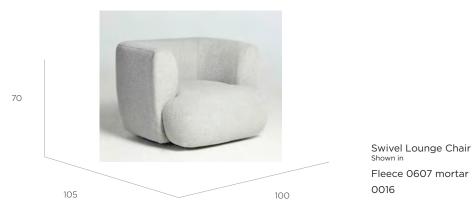

### FINISHES

Fleece 0607 mortar 0016

Alabama Kale

Alpaca 148 neige 3146 fabric

LEATHER

Montana 3031 Canyon