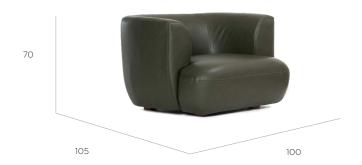

## **SOPHIE** COLLECTION

Modular 3 pc Sofa RAF Chaise/Armless 1 seater/LAF Shown in Alpaca 148 neige 3146 fabric

70

Lounge Chair Shown in Alabama 215 kale 0004 leather 150