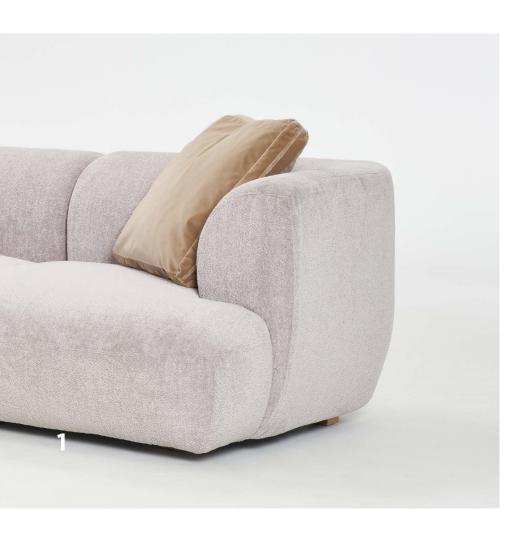

## COLLECTION

Unfettered by the constrictions of traditionalist modularity the Sophie modular sofa has an elegant and amiable character that immediately stands out as individual.

Featuring an ergonomic design with a rounded form that invites you in to its comfort this versatile sofa delivers sleek and functional seating with a modern sensuality. Create your own design from the modular components. Available in a range of house fabrics or leathers

## **SOPHIE** COLLECTION

Modular 3 pc Sofa RAF Chaise/Armless 1 seater/LAF Shown in Alpaca 148 neige 3146 fabric

70

Lounge Chair Shown in Alabama 215 kale 0004 leather 150