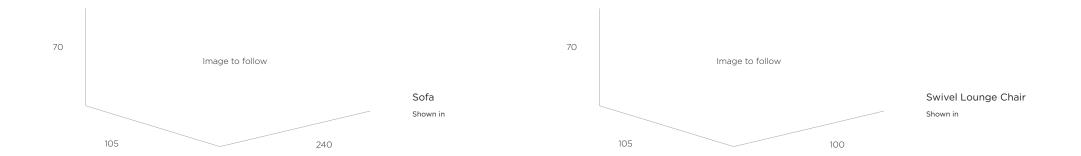

## **SOPHIE** COLLECTION

Modular 3 pc Sofa RAF Chaise/Armless 1 seater/LAF Shown in Alpaca 148 neige 3146 fabric

70

Lounge Chair Shown in Alabama 215 kale 0004 leather 150