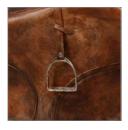

Shown in Buck'dN Brok'n leather, characterised by its distinctive, aged appearance. Craftsmen blend this cracked and damaged look with the leather's natural softness to create a totally unique, luxurious experience. Each piece developed in Buck'dN Brok'n finish may look slightly different from another. The unique markings and grain patterns on the leather, as well as distressed scratches and abrasions, will vary from piece to piece.

#### PRODUCT SHOWN IN:

Buck'dN Brok'n

> SEATINGS SPECIFICATIONS