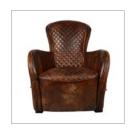

# **SADDLE CHAIR**

Saddle up for the ride. Inspired by the heritage of equestrian pursuit, the Saddle chair evokes the spirit of freedom and the harnessing of power that a saddle represents. The Saddle's unique shape evokes adventure, speed and sporting elegance of polo, racing and hunting. Complete with actual stirrups on each side, the Saddle chair is designed with a fiberglass frame to create the sleek dynamic shape, and upholstered in a range of leathers with cowhide accent options on the front and back.

Shown in Buck'dN Brok'n leather, characterised by its distinctive, aged appearance. Craftsmen blend this cracked and damaged look with the leather's natural softness to create a totally unique, luxurious experience. Each piece developed in Buck'dN Brok'n finish may look slightly different from another. The unique markings and grain patterns on the leather, as well as distressed scratches and abrasions, will vary from piece to piece.

#### PRODUCT SHOWN IN:

Buck'dN Brok'n

> SEATINGS SPECIFICATIONS