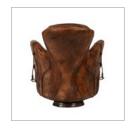

# **SADDLE CHAIR**

Saddle up for the ride. Inspired by the heritage of equestrian pursuit, the Saddle chair evokes the spirit of freedom and the harnessing of power that a saddle represents. The Saddle's unique shape evokes adventure, speed and sporting elegance of polo, racing and hunting. Complete with actual stirrups on each side, the Saddle chair is designed with a fiberglass frame to create the sleek dynamic shape, and upholstered in a range of leathers with cowhide accent options on the front and back.

Shown in Buck'dN Brok'n leather, characterised by its distinctive, aged appearance. Craftsmen blend this cracked and damaged look with the leather's natural softness to create a totally unique, luxurious experience. Each piece developed in Buck'dN Brok'n finish may look slightly different from another. The unique markings and grain patterns on the leather, as well as distressed scratches and abrasions, will vary from piece to piece.

#### PRODUCT SHOWN IN:

Buck'dN Brok'n

> SEATINGS SPECIFICATIONS