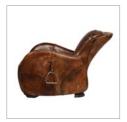

# **SADDLE CHAIR**

Saddle up for the ride. Inspired by the heritage of equestrian pursuit, the Saddle chair evokes the spirit of freedom and the harnessing of power that a saddle represents. The Saddle's unique shape evokes adventure, speed and sporting elegance of polo, racing and hunting. Complete with actual stirrups on each side, the Saddle chair is designed with a fiberglass frame to create the sleek dynamic shape, and upholstered in a range of leathers with cowhide accent options on the front and back.

Shown in Buck'dN Brok'n leather, characterised by its distinctive, aged appearance. Craftsmen blend this cracked and damaged look with the leather's natural softness to create a totally unique, luxurious experience. Each piece developed in Buck'dN Brok'n finish may look slightly different from another. The unique markings and grain patterns on the leather, as well as distressed scratches and abrasions, will vary from piece to piece.

#### PRODUCT SHOWN IN:

Buck'dN Brok'n

> SEATINGS SPECIFICATIONS