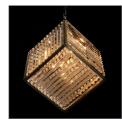

## **REX DIAMOND**

T-REX-LP-0001-U

Named after the historic Rex cinema in England; a 1930s Art Deco gem boasting a beautiful auditorium with dramatic chandeliers. Saved from dereliction by a local entrepreneur, the cinema was restored to its former glory in 2005. The diamond shape pendant is a modern twist on classic elegance, for contemporary style with a touch of glamour.

#### OTHER MODEL(S):

**Rex Diamond 27cm**L: 10.6" / 27 cm
W:10.6" / 27 cm
H: 11.8" / 30 cm

### **DIMENSIONS:**

L: 28.7" / 73 cm W: 24.8" / 63 cm H: 31.8" / 81 cm

### PRODUCT SHOWN IN:

70cm - Natural

Check for release certification in specific regions.