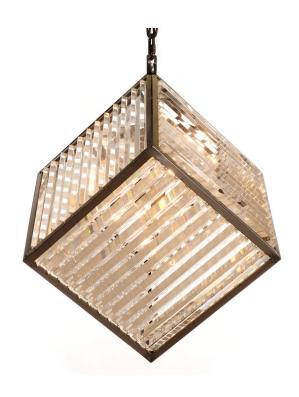

## **REX DIAMOND**

T-REX-LP-0001-U

Named after the historic Rex cinema in England; a 1930s Art Deco gem boasting a beautiful auditorium with dramatic chandeliers. Saved from dereliction by a local entrepreneur, the cinema was restored to its former glory in 2005. The diamond shape pendant is a modern twist on classic elegance, for contemporary style with a touch of glamour.

### **DIMENSIONS:**

L: 28.7" / 73 cm W: 24.8" / 63 cm H: 31.8" / 81 cm

### PRODUCT SHOWN IN:

70cm - Natural

Check for release certification in specific regions.