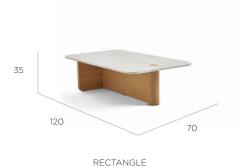

DIMENSIONS (cm's)

ROUND 100 x 100 x 35(H) cm

RECTANGLE 120 x 70 x 35(H) cm

SIDE 50 x 50 x 47H

**AVAILABLE IN** 

Frame finish: Light oak/Black oak / Walnut
Top finish: Marble/ Oak / Travertine