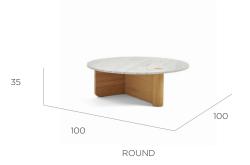

DIMENSIONS (cm's)

ROUND 100 x 100 x 35(H) cm

RECTANGLE 120 x 70 x 35(H) cm

SIDE 50 x 50 x 47H

**AVAILABLE IN** 

Frame finish: Light oak/Black oak / Walnut
Top finish: Marble/ Oak / Travertine