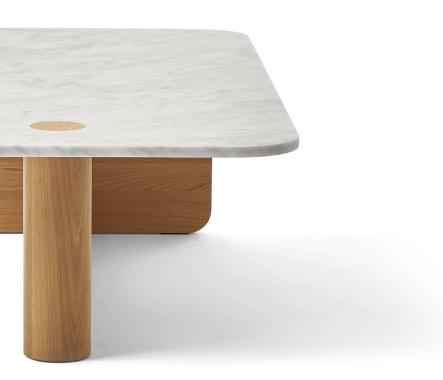

## **PIVOT**

coffee table/side table

by Natadora

The dowel extends gracefully through to the table top, establishing a visually striking link and enhancing the elegance of the polished marble surface. To add a touch of symmetry, a half-length of timber dowel at the table's end beautifully mirrors the design of the large timber leg. The Pivot coffee table is a masterpiece that harmonizes contrasting elements for a truly sophisticated and eye-catching focal point in any space.