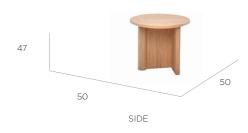

DIMENSIONS (cm's)

ROUND 100 x 100 x 35(H) cm

RECTANGLE 120 x 70 x 35(H) cm

SIDE 50 x 50 x 47H

**AVAILABLE IN** 

Frame finish: Light oak/Black oak / Walnut
Top finish: Marble/ Oak / Travertine