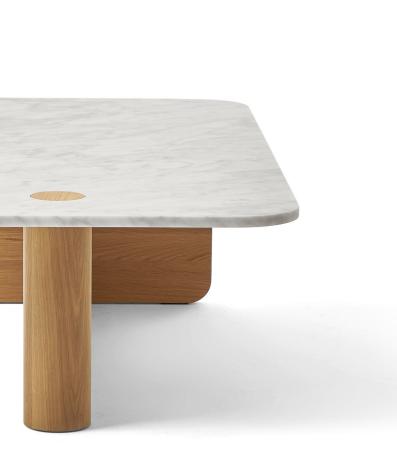

## by Natadora

The dowel extends gracefully through to the table top, establishing a visually striking link and enhancing the elegance of the polished marble surface. To add a touch of symmetry, a half-length of timber dowel at the table's end beautifully mirrors the design of the large timber leg. The Pivot coffee table is a masterpiece that harmonizes contrasting elements for a truly sophisticated and eye-catching focal point in any space.