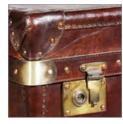

## **PARIS**

T-PAR-TS-0028-Z

Timothy Oulton's very first designed trunk, this authentic trunk truly speaks to the heritage of the brand. Inspired by the charm and romance of a past era of long, luxurious, sea voyages, Paris features the finest sprung locks and hand-applied studs. The piece is infused with a contemporary edge through its fabrication and finishing – with an array of choices from hand-distressed leather to brushed steel and eccentric cowhide.

FABRIC: Union Jack | Stars & Stripes | Hong Kong

METAL: Aero | Black, Shiny Steel | Oxidised Brass