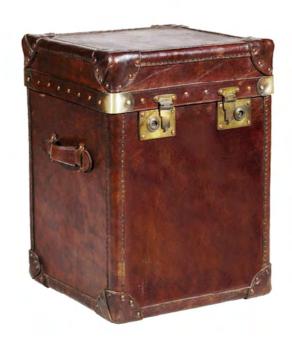

## **PARIS**

T-PAR-TS-0028-Z

Timothy Oulton's very first designed trunk, this authentic trunk truly speaks to the heritage of the brand. Inspired by the charm and romance of a past era of long, luxurious, sea voyages, Paris features the finest sprung locks and hand-applied studs. The piece is infused with a contemporary edge through its fabrication and finishing – with an array of choices from hand-distressed leather to brushed steel and eccentric cowhide.

## **DIMENSIONS:**

L: 16.3" / 41.5 cm W: 16.3" / 41.5 cm H: 22" / 56 cm

## PRODUCT SHOWN IN:

Vintage Cigar

> FINISHES STANDARDS