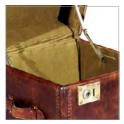

## **PARIS**

T-PAR-TS-0028-Z

Timothy Oulton's very first designed trunk, this authentic trunk truly speaks to the heritage of the brand. Inspired by the charm and romance of a past era of long, luxurious, sea voyages, Paris features the finest sprung locks and hand-applied studs. The piece is infused with a contemporary edge through its fabrication and finishing – with an array of choices from hand-distressed leather to brushed steel and eccentric cowhide.

LINING: Green Canvas

AVAILABLE IN:

LEATHER: Antique Black, Tobacco, Whisky | Destroyed Black, Raw | Full Rebel | Heritage Black Carriage | Old Saddle Black, Cocoa, Mocha, Nut | Savage | Vintage Bianco, Cigar | Moo Black & White, Brown & White