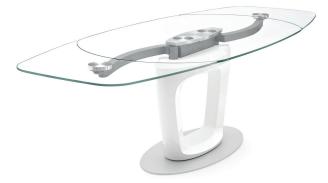

## ORBITAL

Orbital extending table combines cutting-edge design and technology: designed by Pininfarina in collaboration with the Calligaris technical team who invented the ingenious opening mechanism. The coated rigid polyurethane column provides high stability while the dramatic aperture in the middle gives this table a streamlined look. When extended it can seat up to ten. Eye-catching Orbital will take centre stage in the dining area.

Automatic and simultaneous extending mechanism, fitted with a locking device - to prevent the leaves from closing accidentally - and a fold-away release lever.

DIMENSIONS (cm's)