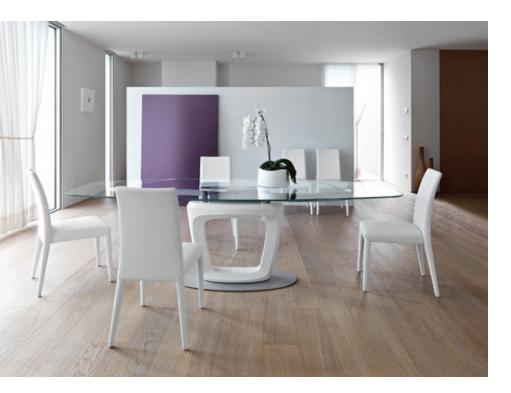

## ORBITAL

Orbital extending table combines cutting-edge design and technology: designed by Pininfarina in collaboration with the Calligaris technical team who invented the ingenious opening mechanism. The coated rigid polyurethane column provides high stability while the dramatic aperture in the middle gives this table a streamlined look. When extended it can seat up to ten. Eye-catching Orbital will take centre stage in the dining area.