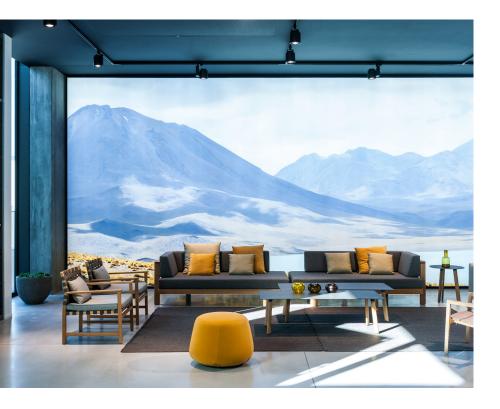

## **NOMAD**

pouf

by Tribu

These islands of soft seating are designed by Monica Armani. She has given the Nomads a harmonious and waving form. The refined fabrics impart a luxurious look and feel to this desirable piece of fine furniture. Supported by three hidden legs, the hassocks float just above the ground. The multifunctional Nomads are available in three sizes and can easily be grouped to form a beautiful composition.