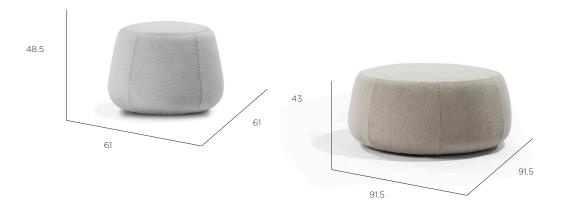

## DIMENSIONS (cm's)

48.5 H x 61 diam = Small

43 H x 91.5 diam = Medium

43 H x 122 diam = Large