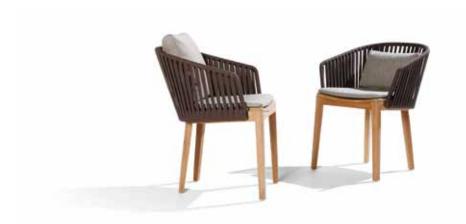

## MOOD CHAIR

The airy design and the warm combination of teak and earthbrown straps, give the Mood collection an amazingly natural charm. The backs are handwoven with Tricord yarn that consists of polyolefin and polyester. The material is weather-resistant, but has nevertheless a very natural look and feel. The soft, rounded design of the table and chairs will immediately create an intimate atmosphere on your patio.

Back: weaving with Tricord\* on an aluminium powdercoated frame Tricord consists of an indestructible polyester core and an outside covering of weather resistant polyolefin. It is the ultimate combination of the strength of polyester and the natural look and feel of polyolefine: strong on the inside, soft on the outside. Tricord is exclusively designed for Tribù and is UV-, mildewand rot resistant. The backs can be replaced individually.

Cushions: water-repellent filling, UV-resistant outdoor fabric

DIMENSIONS (cm's)

**AVAILABLE FINISHES** 

60 L x 56 D x 77 H

Available in a variety of colours.