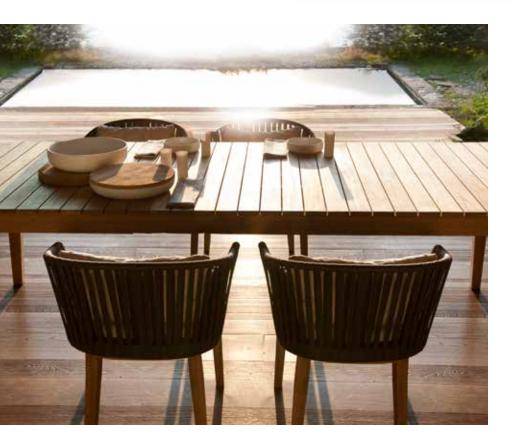

## MOOD CHAIR

The airy design and the warm combination of teak and earthbrown straps, give the Mood collection an amazingly natural charm. The backs are handwoven with Tricord yarn that consists of polyolefin and polyester. The material is weather-resistant, but has nevertheless a very natural look and feel. The soft, rounded design of the table and chairs will immediately create an intimate atmosphere on your patio.

Back: weaving with Tricord\* on an aluminium powdercoated frame Tricord consists of an indestructible polyester core and an outside covering of weather resistant polyolefin. It is the ultimate combination of the strength of polyester and the natural look and feel of polyolefine: strong on the inside, soft on the outside. Tricord is exclusively designed for Tribù and is UV-, mildewand rot resistant. The backs can be replaced individually.