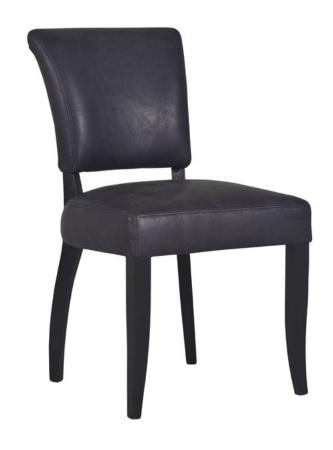

## **MIMI STUD**

With its edgiest look to date, the classic Mimi dining chair goes punk in studded leather. The seat and front is clad in Safari Black, a truly rugged leather with a natural, lived-in patina and a dry texture, almost like suede, complemented by black chair legs. Brass-studded Safari leather covers the back of the chair, with piped detailing around the edge for a more tailored feel. With a flared back and generously padded seat for comfort, Mimi Stud merges classic styling with an audaciously modern take on glamour. Available with or without arms.

## **DIMENSIONS:**

| OVERALL          | SEAT             | ARM              |
|------------------|------------------|------------------|
| L: 20.1" / 51 cm | L: 20.1" / 51 cm | -                |
| W: 24.4" / 62 cm | W: 17.3" / 44 cm | -                |
| H: 35" / 89 cm   | H: 20.5" / 52 cm | H: 25.2" / 64 cr |

## PRODUCT SHOWN IN:

Pixel Black