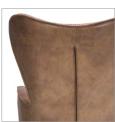

## **MENTOR**

Taking its classic wingback shape from chairs found in old English universities, the Mentor chair features sumptuous woven leather on the interior back and seat, providing a gratifyingly rich and textural surface. The rest of the chair is upholstered in a contrast of sleek, smooth leather, juxtaposed with rustic Weathered Oak legs.

Available exclusively in Destroyed Raw, and in Destroyed Black where the raw edges of the hide subtly contrast with the dark exterior.

## **PRODUCT SHOWN IN :**

Destroyed Raw