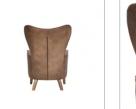

## **MENTOR**

Taking its classic wingback shape from chairs found in old English universities, the Mentor chair features sumptuous woven leather on the interior back and seat, providing a gratifyingly rich and textural surface. The rest of the chair is upholstered in a contrast of sleek, smooth leather, juxtaposed with rustic Weathered Oak legs.

Available exclusively in Destroyed Raw, and in Destroyed Black where the raw edges of the hide subtly contrast with the dark exterior.

## **PRODUCT SHOWN IN :**

Destroyed Raw