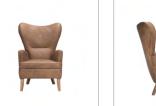

## **MENTOR**

Taking its classic wingback shape from chairs found in old English universities, the Mentor chair features sumptuous woven leather on the interior back and seat, providing a gratifyingly rich and textural surface. The rest of the chair is upholstered in a contrast of sleek, smooth leather, juxtaposed with rustic Weathered Oak legs.

## OTHER MODELS :

Mentor in Destroyed Black

AVAILABLE IN :

LEATHER : Destroyed Black, Raw

| DIMENSIONS :      |                  |                  |
|-------------------|------------------|------------------|
| OVERALL           | SEAT             | ARM              |
| L: 28.5" / 73 cm  | L: 19.7" / 50 cm | -                |
| W: 33.1" / 84 cm  | W: 21.7" / 55 cm | -                |
| H: 41.3" / 105 cm | H: 18.5" / 47 cm | H: 23.8" / 61 cm |