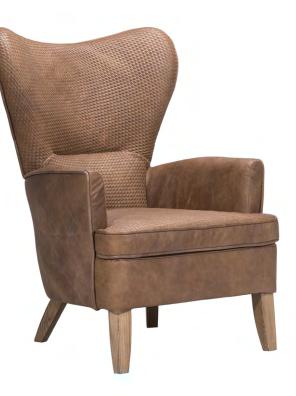

## **MENTOR**

Taking its classic wingback shape from chairs found in old English universities, the Mentor chair features sumptuous woven leather on the interior back and seat, providing a gratifyingly rich and textural surface. The rest of the chair is upholstered in a contrast of sleek, smooth leather, juxtaposed with rustic Weathered Oak legs.

Available exclusively in Destroyed Raw, and in Destroyed Black where the raw edges of the hide subtly contrast with the dark exterior.

## **PRODUCT SHOWN IN :**

Destroyed Raw