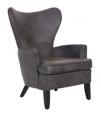

## **MENTOR**

Taking its classic wingback shape from chairs found in old English universities, the Mentor chair features sumptuous woven leather on the interior back and seat, providing a gratifyingly rich and textural surface. The rest of the chair is upholstered in a contrast of sleek, smooth leather, juxtaposed with rustic Weathered Oak legs.

Available exclusively in Destroyed Raw, and in Destroyed Black where the raw edges of the hide subtly contrast with the dark exterior.

## **PRODUCT SHOWN IN :**

Destroyed Raw