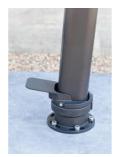

*MARBELLA**

UMBRELLA



Jardinico offers parasols with an aesthetic added value. Each model surprises with its sturdiness, thanks to the unique, sleek and elegant design.



#### **DESIGNER**

Jardinico

#### **DESCRIPTION**

Jardinico offers parasols with an aesthetic added value. Each model surprises with its sturdiness, thanks to the unique, sleek and elegant design. Designed with attention to every detail, extremely easy to use. The collection consists of various models, each with their own features and luxurious appearance.

#### **MATERIALS**

Frame: Powdercoated aluminium

Fabric: Sunbrella® 100% acrylic fabric specifically developed for outdoor use.





#### **FINISHES**

POLE & CANOPY



**BLACK & CHARCOAL** 

POLE & CANOPY



WHITE & GREY





# MARBELLA COLLECTION

### PEDAL



ROTATE 360

## HANDLE



TILTABLE

## Marbella Plus base

| Material    | Silk grey granite, bush hammered |
|-------------|----------------------------------|
| Dimension   | 80 x 80 x 7 cm                   |
| Weight      | 120 kg                           |
| Wheels      | Including 4 wheels with brakes.  |
| Application | Marbella Plus                    |