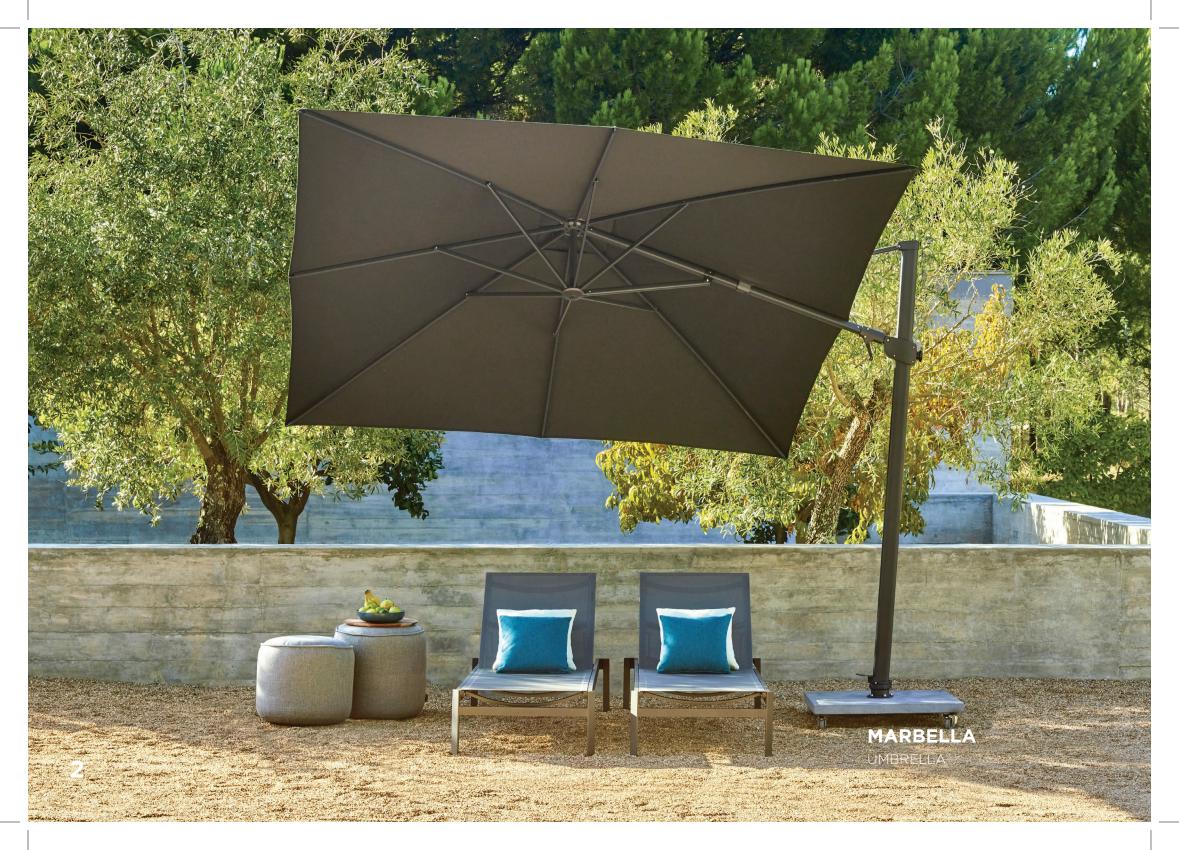

# **MARBELLA**

UMBRELLA

Jardinico offers parasols with an aesthetic added value. Each model surprises with its sturdiness, thanks to the unique, sleek and elegant design.

#### **DESCRIPTION**

Jardinico offers parasols with an aesthetic added value. Each model surprises with its sturdiness, thanks to the unique, sleek and elegant design. Designed with attention to every detail, extremely easy to use. The collection consists of various models, each with their own features and luxurious appearance.