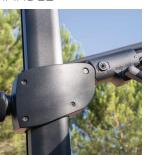

Jardinico offers parasols with an aesthetic added value. Each model surprises with its sturdiness, thanks to the unique, sleek and elegant design.



#### **DESIGNER**

Jardinico

#### **DESCRIPTION**

Jardinico offers parasols with an aesthetic added value. Each model surprises with its sturdiness, thanks to the unique, sleek and elegant design. Designed with attention to every detail, extremely easy to use. The collection consists of various models, each with their own features and luxurious appearance.

#### **MATERIALS**

Frame: Powdercoated aluminium

Fabric: Sunbrella® 100% acrylic fabric specifically developed for outdoor use.





#### **FINISHES**

POLE & CANOPY



**BLACK & CHARCOAL** 

POLE & CANOPY



WHITE & GREY





# MARBELLA COLLECTION

### PEDAL



ROTATE 360

## HANDLE



TILTABLE

## Marbella Plus base

| Material    | Silk grey granite, bush hammered |
|-------------|----------------------------------|
| Dimension   | 80 x 80 x 7 cm                   |
| Weight      | 120 kg                           |
| Wheels      | Including 4 wheels with brakes.  |
| Application | Marbella Plus                    |