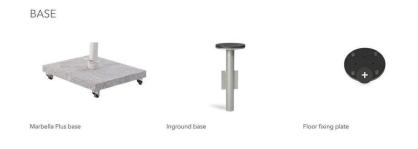

## Marbella Plus base

| Material    | Silk grey granite, bush hammered |
|-------------|----------------------------------|
| Dimension   | 80 x 80 x 7 cm                   |
| Weight      | 120 kg                           |
| Wheels      | Including 4 wheels with brakes.  |
| Application | Marbella Plus                    |