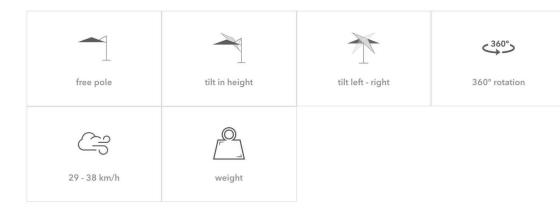

# **MARBELLA**

UMBRELLA



Jardinico offers parasols with an aesthetic added value. Each model surprises with its sturdiness, thanks to the unique, sleek and elegant design.



#### **DESIGNER**

Jardinico

#### **DESCRIPTION**

Jardinico offers parasols with an aesthetic added value. Each model surprises with its sturdiness, thanks to the unique, sleek and elegant design. Designed with attention to every detail, extremely easy to use. The collection consists of various models, each with their own features and luxurious appearance.

#### **MATERIALS**

Frame: Powdercoated aluminium

Fabric: Sunbrella® 100% acrylic fabric specifically developed for outdoor use.





#### **FINISHES**

POLE & CANOPY



**BLACK & CHARCOAL** 

POLE & CANOPY



WHITE & GREY





# MARBELLA COLLECTION

### PEDAL



ROTATE 360

## HANDLE



TILTABLE

## Marbella Plus base

| Material    | Silk grey granite, bush hammered |
|-------------|----------------------------------|
| Dimension   | 80 x 80 x 7 cm                   |
| Weight      | 120 kg                           |
| Wheels      | Including 4 wheels with brakes.  |
| Application | Marbella Plus                    |