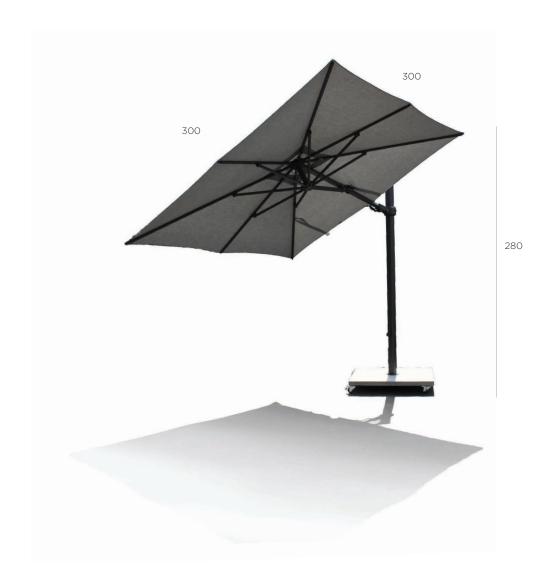

# **MARBELLA**

UMBRELLA

Jardinico offers parasols with an aesthetic added value. Each model surprises with its sturdiness, thanks to the unique, sleek and elegant design.

# MARBELLA COLLECTION

### PEDAL

ROTATE 360

## HANDLE

TILTABLE