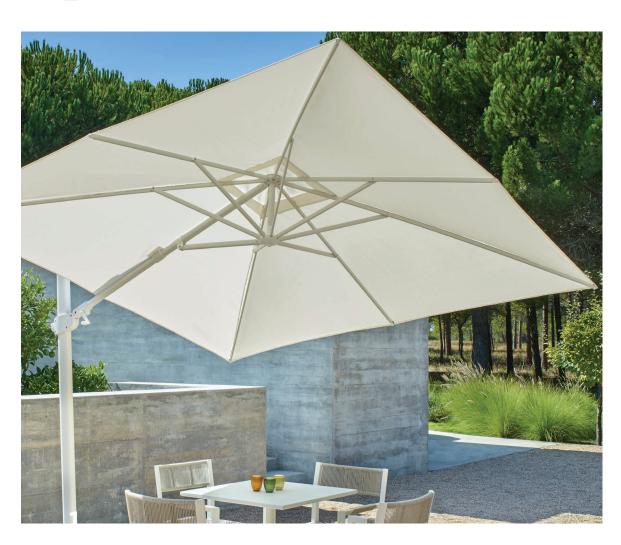

# **MARBELLA**

UMBRELLA

Jardinico offers parasols with an aesthetic added value. Each model surprises with its sturdiness, thanks to the unique, sleek and elegant design.

#### **DESCRIPTION**

Jardinico offers parasols with an aesthetic added value. Each model surprises with its sturdiness, thanks to the unique, sleek and elegant design. Designed with attention to every detail, extremely easy to use. The collection consists of various models, each with their own features and luxurious appearance.