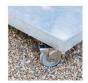

## Marbella Plus base

| Material    | Silk grey granite, bush hammered |
|-------------|----------------------------------|
| Dimension   | 80 x 80 x 7 cm                   |
| Weight      | 120 kg                           |
| Wheels      | Including 4 wheels with brakes.  |
| Application | Marbella Plus                    |