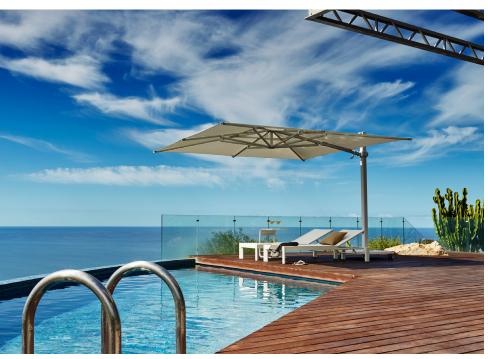

## LUX 401

Stay in the shade as much or as little as you want! The LUX 401 umbrella can turn 360° and tilt with an easy wind of the handle. As the sun moves through the day the mobile granite base allows full mobility so you can stay protected from the suns rays all summer long.

The umbrella's increased durability is due to the aluminium that is thicker than average. Never-

theless the pole and the ribs maintain a thin and slender look. The transition from pole to base is subtle and almost invisible.