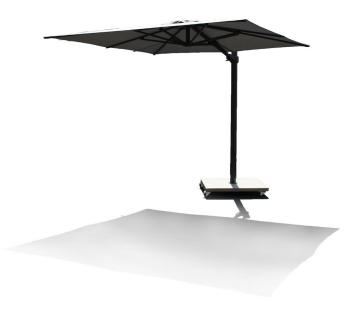

## LUX 401

Stay in the shade as much or as little as you want! The LUX 401 umbrella can turn 360° and tilt with an easy wind of the handle. As the sun moves through the day the mobile granite base allows full mobility so you can stay protected from the suns rays all summer long.

The umbrella's increased durability is due to the aluminium that is thicker than average. Never-

theless the pole and the ribs maintain a thin and slender look. The transition from pole to base is subtle and almost invisible.

## **DIMENSIONS**

 $3.7m \times 3.7m \times 2.5 H$ 300kg mobile granite base