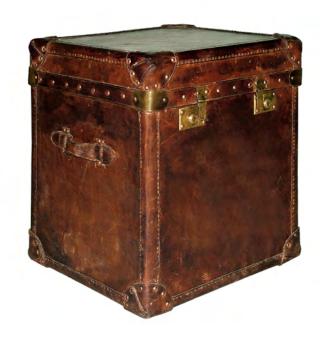

## LONDON

T-LON-TS-0027-Z

The next size up from the Paris trunk, the London is a classic piece inspired by the charm and romance of a past era of long, luxurious, sea voyages. Embodying the traditional detailing and craftsmanship that defines every Timothy Oulton trunk, London features the finest sprung locks and hand-applied studs. The piece is infused with a contemporary edge through its fabrication and finishing – from hand-distressed leather to brushed steel and eccentric cowhide, the London trunk is a unique statement piece.

LINING: Green Canvas

AVAILABLE IN:

LEATHER: Antique Tobacco, Whisky | Destroyed Black, Raw | Full Rebel | Heritage Black Carriage, Fudge | Old Saddle Black, Cocoa, Mocha, Nut | Savage | Vintage Bianco, Cigar | Moo Black & White, Brown & White

## PRODUCT SHOWN IN:

Vintage Cigar

> FINISHES STANDARDS