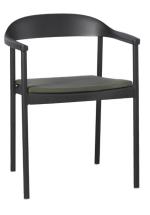

## **ILLUM CHAIR**

The ILLUM armchair refers to the classical Scandinavian furniture archetypes, translated with updated materials for outdoors. Aluminium is used like sculpted wood throughout the collection, with smooth transitions from crisp to soft lines. Functionality is paramount for ILLUM, without compromising on comfort and class however. The soft-curving back support provides an inviting view and seating comfort. The seat is made from Batyline with a very subtle weave pattern. A choice that is beneficial to the looks as well as to the durability, because Batyline is very strong, UV resistant, fast drying, and dirt and moisture-repellent.

DIMENSIONS (cm's)

**AVAILABLE FINISHES** 

56 W x 48 D x 75 H

Available in a variety of finishes

PICTURED IN - Wenge