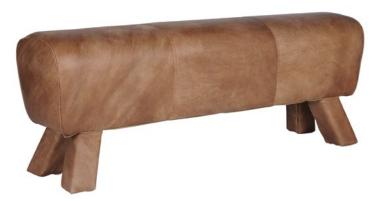

# **GYM HORSE**

Inspired by the world of gymnastics and sport, the playful Gym Horse collection offers a comfortable seat in our hand-finished vintage leathers. Gym Horse Bench comes in three lengths - the pieces bring to a room a modern casual feel with an industrial edge. Also available as a bar stool.

#### **DIMENSIONS:**

L: 59.1" / 150 cm W: 13.6" / 35 cm H: 21.3" / 54 cm

#### **PRODUCT SHOWN IN :**

Double - Savage