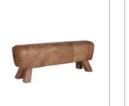

# **GYM HORSE**

Inspired by the world of gymnastics and sport, the playful Gym Horse collection offers a comfortable seat in our hand-finished vintage leathers. Gym Horse Bench comes in three lengths - the pieces bring to a room a modern casual feel with an industrial edge. Also available as a bar stool.

#### OTHER MODELS :

**Bench Single** L: 25.4" / 65 cm W: 13.6" / 35 cm H: 21.3" / 54 cm

AVAILABLE IN :

LEATHER : Antique Tobacco, Whisky | Buff Burnished Blue, Nutmeg, Chocolate, Graphite, Pewter, Taupe | Destroyed Black, Raw | Old Saddle Black, Cocoa, Nut | Safari Black, Charcoal, Nutmeg, Tobacco | Savage | Vagabond Black, Blue, Brown, Mustard, Red | Vintage Bianco, Cigar, Jet Black | Baa Baa Snow

Gym Horse

**Bench Triple** 

L: 79.5" / 202cm

W: 13.6" / 35 cm

H: 21.3" / 54 cm

HOME | 4 ENERGIES | PRODUCTS | FINISHES | CARE INSTRUCTIONS | CONTACT