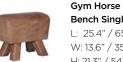

#### OTHER MODELS :

**Bench Single** L: 25.4" / 65 cm W: 13.6" / 35 cm H: 21.3" / 54 cm

AVAILABLE IN :

LEATHER : Antique Tobacco, Whisky | Buff Burnished Blue, Nutmeg, Chocolate, Graphite, Pewter, Taupe | Destroyed Black, Raw | Old Saddle Black, Cocoa, Nut | Safari Black, Charcoal, Nutmeg, Tobacco | Savage | Vagabond Black, Blue, Brown, Mustard, Red | Vintage Bianco, Cigar, Jet Black | Baa Baa Snow