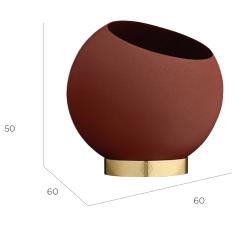

## **GLOBE**

flower pot

by AYTM

A very popular design has been renewed and revamped. The Globe is now available as a flower pot that goes well inside as outside. The new combination of shiny brass rings and colorful matte Globes are unique and playful. The colours are good on their own but they are even better together as the colour tones match each other perfectly. The different sizes opt for many different plants that can either stand up from the pot or hang down for a more dramatic effect.

DIMENSIONS (cm's)

L37 x W37 x H32.5cm

L43 x W43 x H37.4cm

L60 x W60 x H50cm

**AVAILABLE IN** 

Colours: Black, Taupe, Forest, Bordeaux,

Gingerbread (shown above in black, taupe and

gingerbread)

Materials: Aluminium, brass