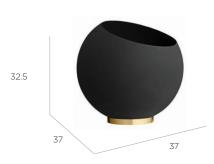

## **GLOBE**

flower pot

by AYTM

A very popular design has been renewed and revamped. The Globe is now available as a flower pot that goes well inside as outside. The new combination of shiny brass rings and colorful matte Globes are unique and playful. The colours are good on their own but they are even better together as the colour tones match each other perfectly. The different sizes opt for many different plants that can either stand up from the pot or hang down for a more dramatic effect.

DIMENSIONS (cm's)

L37 x W37 x H32.5cm

L43 x W43 x H37.4cm

L60 x W60 x H50cm

**AVAILABLE IN** 

Colours: Black, Taupe, Forest, Bordeaux,

Gingerbread (shown above in black, taupe and

gingerbread)

Materials: Aluminium, brass