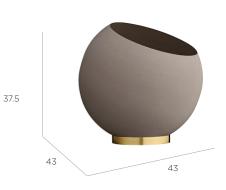

## **GLOBE**

flower pot

by AYTM

A very popular design has been renewed and revamped. The Globe is now available as a flower pot that goes well inside as outside. The new combination of shiny brass rings and colorful matte Globes are unique and playful. The colours are good on their own but they are even better together as the colour tones match each other perfectly. The different sizes opt for many different plants that can either stand up from the pot or hang down for a more dramatic effect.

DIMENSIONS (cm's)

L37 x W37 x H32.5cm

L43 x W43 x H37.4cm

L60 x W60 x H50cm

**AVAILABLE IN** 

Colours: Black, Taupe, Forest, Bordeaux,

Gingerbread (shown above in black, taupe and

gingerbread)

Materials: Aluminium, brass