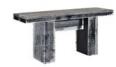

# **GLACIER**

Like a primeval volcanic eruption frozen in time, Glacier spectacularly freezes logs of burnt timber in Crystalline Acrylic. The ice cold smooth appearance contrasts with the charred remains of the rugged timber, like mixing fire and ice. The table features four beams of timber encased in acrylic, set atop two large timbers also in acrylic. The spectacular bubbling finish is uniquely different on each piece. Relaxed and casual dining, perfect for storytelling around the table.

#### **DIMENSIONS:**

L: 70.8" / 180 cm W: 20.2" / 52 cm H: 32.6" / 83 cm

#### PRODUCT SHOWN IN:

Burntwood & Acrylic

Special Note: Each piece is unique and made individually, therefore patterns and extent of bubbles within the acrylic may vary. Also available in Dining table, and Coffee table - see over for more details.