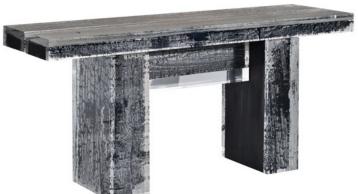

# **GLACIER**

Like a primeval volcanic eruption frozen in time, Glacier spectacularly freezes logs of burnt timber in Crystalline Acrylic. The ice cold smooth appearance contrasts with the charred remains of the rugged timber, like mixing fire and ice. The table features four beams of timber encased in acrylic, set atop two large timbers also in acrylic. The spectacular bubbling finish is uniquely different on each piece. Relaxed and casual dining, perfect for storytelling around the table.

#### **DIMENSIONS:**

L: 70.8" / 180 cm W: 20.2" / 52 cm H: 32.6" / 83 cm

#### PRODUCT SHOWN IN:

Burntwood & Acrylic

Special Note: Each piece is unique and made individually, therefore patterns and extent of bubbles within the acrylic may vary. Also available in Dining table, and Coffee table - see over for more details.