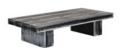

### Glacier Coffee Table Small

L: 59" / 150 cm W: 33.8" / 86 cm H: 16.5" / 42 cm

## Glacier Coffee Table Large

L: 70.8" / 180 cm W: 33.8" / 86 cm H: 16.5" / 42 cm

Glacier Console Table L: 70.8" / 180 cm W: 20.2" / 52 cm

H: 32.6" / 83 cm

**L.S** = Legs Spacing