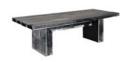

### Glacier Dining Table L: 98.4" / 250 cm

L: 98.4" / 250 cm W: 39.5" / 101 cm H: 29.5" / 75 cm L.S: 54" / 136 cm