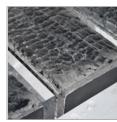

# **GLACIER**

Like a primeval volcanic eruption frozen in time, Glacier spectacularly freezes logs of burnt timber in Crystalline Acrylic. The ice cold smooth appearance contrasts with the charred remains of the rugged timber, like mixing fire and ice. The table features four beams of timber encased in acrylic, set atop two large timbers also in acrylic. The spectacular bubbling finish is uniquely different on each piece. Relaxed and casual dining, perfect for storytelling around the table.

#### PRODUCT SHOWN IN:

Burntwood & Acrylic

Special Note: Each piece is unique and made individually, therefore patterns and extent of bubbles within the acrylic may vary. Also available in Dining table, and Coffee table - see over for more details.