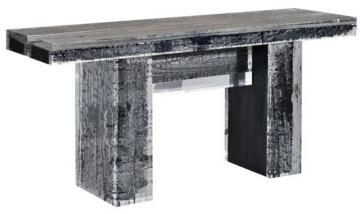

# **GLACIER**

Like a primeval volcanic eruption frozen in time, Glacier spectacularly freezes logs of burnt timber in Crystalline Acrylic. The ice cold smooth appearance contrasts with the charred remains of the rugged timber, like mixing fire and ice. The table features four beams of timber encased in acrylic, set atop two large timbers also in acrylic. The spectacular bubbling finish is uniquely different on each piece. Relaxed and casual dining, perfect for storytelling around the table.

#### **DIMENSIONS:**

L: 70.8" / 180 cm W: 20.2" / 52 cm H: 32.6" / 83 cm

#### PRODUCT SHOWN IN:

Burntwood & Acrylic

Special Note: Each piece is unique and made individually, therefore patterns and extent of bubbles within the acrylic may vary. Also available in Dining table, and Coffee table - see over for more details.