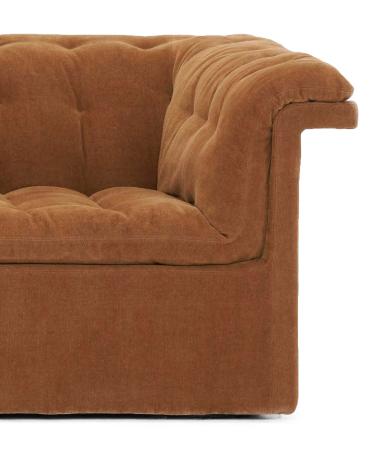

## **FURROW**

sofa

bv Natadora

Furrow sofa treads the line between classical and modern, artfully combining the

Chesterfield-inspired tufted motif with a sleek, contemporary form, managing to be whimsical and sophisticated at the same time.

## **Material Details**

High density foam with feather & dacron fibre

Base frame of New Zealand pine & plywood

## AVAILABLE IN

A variety of fabrics and leathers

shown in Auric sahara fabric 68% cotton, 27% linen, 5% polyester Martindale: 20,000