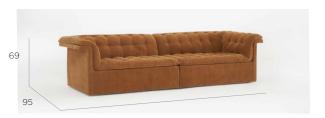

## DIMENSIONS (cm's)

2 seater 194W x 95d x 69h

3 seater 226W x 95d x 69h

3.5 seater 266W x 95d x 69h

NB: Please note 3 seater and 3.5 seater come in 2 pieces