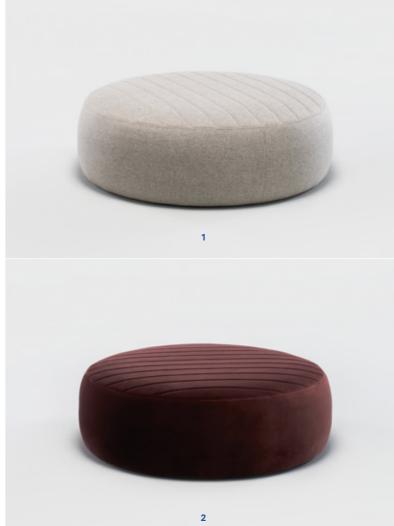

## **AVAILABLE FINISHES**

Colours: Conte 1116 Blackberry/ Conte

Oyster 1112

Upholstery: Conte 1116 Blackberry fabric/

Conte Oyster 1112

WS-5002-105

Fromage

Pouf

Material

Internal frame: Solid pine

High-density polyurethane foam

Colour Fabric:

Range 1-5 Range 1-4

Manchego

Brie pouf in Blazer, Silverdale

Brie pouf in Conte, Blackberry