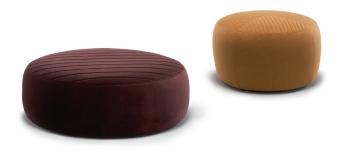

## **FROMAGE**

Brie/Manchego - ottoman

by lolv

Luxurious velvet ottoman in gloriously large size!

Bringing a touch of texture and handy extra seat or surface to any space

DIMENSIONS (cm's)

105w x 105d x 33h Brie

72w x 72 d x 39h Manchego

## **AVAILABLE FINISHES**

Colours: Conte 1116 Blackberry/ Conte

Oyster 1112

Upholstery: Conte 1116 Blackberry fabric/

Conte Oyster 1112

WS-5002-105

Fromage

Pouf

Manchego and Brie form the Fromage collection of poufs, which have quilted tops in varying textures. As the name suggests, Mentsen designed these plush and characterful poufs with cheese wheels in mind. Playful ideas and expert craft combine to make a versatile seating option for lounges.