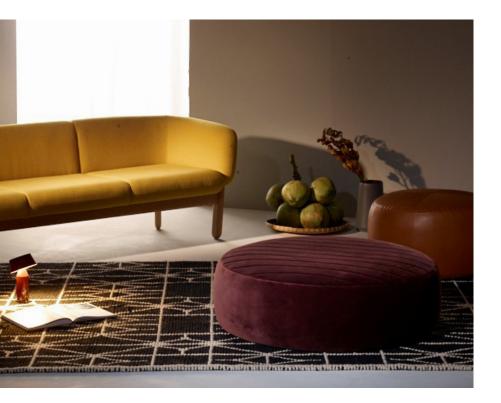

Manchego and Brie form the Fromage collection of poufs, which have quilted tops in varying textures. As the name suggests, Mentsen designed these plush and characterful poufs with cheese wheels in mind. Playful ideas and expert craft combine to make a versatile seating option for lounges.

Material

Internal frame: Solid pine

High-density polyurethane foam

Colour Fabric:

Range 1-5 Range 1-4

Manchego

Brie pouf in Blazer, Silverdale

Brie pouf in Conte, Blackberry