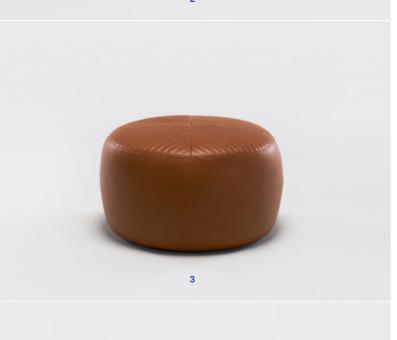

Manchego pouf in Envy, Walnut

Manchego pouf in Synergy, Frame Stitch detail of Brie in Conte, Blackberry and Aman, Macadamia and Manchego