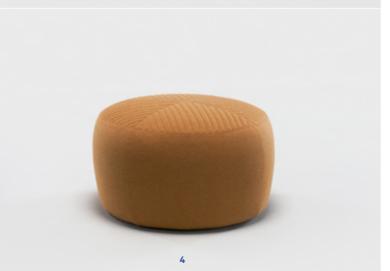

## **FROMAGE**

Brie/Manchego - ottoman

by lolv

Luxurious velvet ottoman in gloriously large size!

Bringing a touch of texture and handy extra seat or surface to any space

DIMENSIONS (cm's)

105w x 105d x 33h Brie

Manchego and Brie form the Fromage collection of poufs, which have quilted tops in varying textures. As the name suggests, Mentsen designed these plush and characterful poufs with cheese wheels in mind. Playful ideas and expert craft combine to make a versatile seating option for lounges.