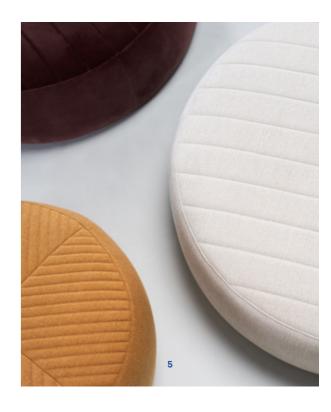

Material

Internal frame: Solid pine

High-density polyurethane foam

Colour Fabric:

Range 1-5 Range 1-4

Manchego

Brie pouf in Blazer, Silverdale

Brie pouf in Conte, Blackberry

Manchego pouf in Envy, Walnut

Manchego pouf in Synergy, Frame Stitch detail of Brie in Conte, Blackberry and Aman, Macadamia and Manchego