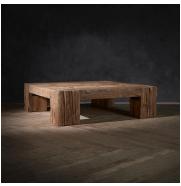

# ENGLISH BEAM SQUARE

# **Coffee Tables**

Epic natural beauty, created with aged reclaimed timber. The English Beam coffee table is made using old wood up to a century-old, salvaged from the structural beams and pillar joists of buildings across the UK. The arduous process of reclamation starts at a demolition site, where precious sections are recovered. The timbers are sorted and de-nailed by hand, all the while preserving the natural surface, revived to once again support new lifestyles.

# **SPECIFICATION**

Product Code: N-ENG-TF-0005-Z

Product Height: 40cm / 16"
Product Width: 160cm / 63"
Product Depth: 160cm / 63"
Weight: 52kg / 115lbs

Bulb Included: No