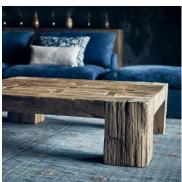

# ENGLISH BEAM RECTANGULAR

#### **Coffee Tables**

Epic natural beauty, created with aged reclaimed timber. The English Beam coffee table is made using old wood up to a century-old, salvaged from the structural beams and pillar joists of buildings across the UK. The arduous process of reclamation starts at a demolition site, where precious sections are recovered. The timbers are sorted and de-nailed by hand, all the while preserving the natural surface, revived to once again support new lifestyles.

# **SPECIFICATION**

Product Code: N-ENG-TF-0004-Z

Product Height: 40cm / 16"

Product Width: 140cm / 55"

Product Depth: 100cm / 39"

Weight: 125kg / 276lbs

Bulb Included: No