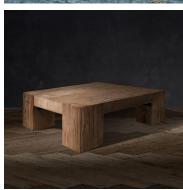

# ENGLISH BEAM SQUARE

# **Coffee Tables**

Epic natural beauty, created with aged reclaimed timber. The English Beam coffee table is made using old wood up to a century-old, salvaged from the structural beams and pillar joists of buildings across the UK. The arduous process of reclamation starts at a demolition site, where precious sections are recovered. The timbers are sorted and de-nailed by hand, all the while preserving the natural surface, revived to once again support new lifestyles.

# **SPECIFICATION**

Product Code: N-ENG-TF-0005-Z

Product Height: 40cm / 16"
Product Width: 160cm / 63"
Product Depth: 160cm / 63"
Weight: 52kg / 115lbs

Bulb Included: No