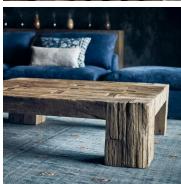

# ENGLISH BEAM RECTANGULAR

#### **Coffee Tables**

Epic natural beauty, created with aged reclaimed timber. The English Beam coffee table is made using old wood up to a century-old, salvaged from the structural beams and pillar joists of buildings across the UK. The arduous process of reclamation starts at a demolition site, where precious sections are recovered. The timbers are sorted and de-nailed by hand, all the while preserving the natural surface, revived to once again support new lifestyles.

# **SPECIFICATION**

Product Code: N-ENG-TF-0004-Z

Product Height: 40cm / 16"

Product Width: 140cm / 55"

Product Depth: 100cm / 39"

Weight: 125kg / 276lbs

Bulb Included: No