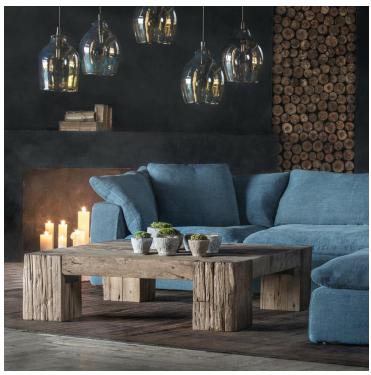

# ENGLISH BEAM RECTANGULAR

#### **Coffee Tables**

Epic natural beauty, created with aged reclaimed timber. The English Beam coffee table is made using old wood up to a century-old, salvaged from the structural beams and pillar joists of buildings across the UK. The arduous process of reclamation starts at a demolition site, where precious sections are recovered. The timbers are sorted and de-nailed by hand, all the while preserving the natural surface, revived to once again support new lifestyles.

# **SPECIFICATION**

Product Code: N-ENG-TF-0004-Z

Product Height: 40cm / 16"

Product Width: 140cm / 55"

Product Depth: 100cm / 39"

Weight: 125kg / 276lbs

Bulb Included: No