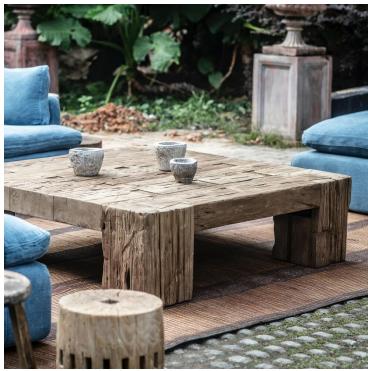

# ENGLISH BEAM SQUARE

# **Coffee Tables**

Epic natural beauty, created with aged reclaimed timber. The English Beam coffee table is made using old wood up to a century-old, salvaged from the structural beams and pillar joists of buildings across the UK. The arduous process of reclamation starts at a demolition site, where precious sections are recovered. The timbers are sorted and de-nailed by hand, all the while preserving the natural surface, revived to once again support new lifestyles.

# **SPECIFICATION**

Product Code: N-ENG-TF-0005-Z

Product Height: 40cm / 16"
Product Width: 160cm / 63"
Product Depth: 160cm / 63"
Weight: 52kg / 115lbs

Bulb Included: No