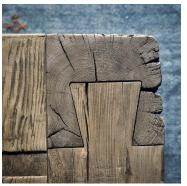

# **Coffee Tables**

Epic natural beauty, created with aged reclaimed timber. The English Beam coffee table is made using old wood up to a century-old, salvaged from the structural beams and pillar joists of buildings across the UK. The arduous process of reclamation starts at a demolition site, where precious sections are recovered. The timbers are sorted and de-nailed by hand, all the while preserving the natural surface, revived to once again support new lifestyles.

#### **Coffee Tables**

Epic natural beauty, created with aged reclaimed timber. The English Beam coffee table is made using old wood up to a century-old, salvaged from the structural beams and pillar joists of buildings across the UK. The arduous process of reclamation starts at a demolition site, where precious sections are recovered. The timbers are sorted and de-nailed by hand, all the while preserving the natural surface, revived to once again support new lifestyles.