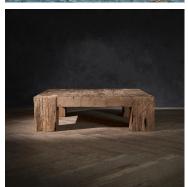

# ENGLISH BEAM RECTANGULAR

#### **Coffee Tables**

Epic natural beauty, created with aged reclaimed timber. The English Beam coffee table is made using old wood up to a century-old, salvaged from the structural beams and pillar joists of buildings across the UK. The arduous process of reclamation starts at a demolition site, where precious sections are recovered. The timbers are sorted and de-nailed by hand, all the while preserving the natural surface, revived to once again support new lifestyles.

# **SPECIFICATION**

Product Code: N-ENG-TF-0004-Z

Product Height: 40cm / 16"

Product Width: 140cm / 55"

Product Depth: 100cm / 39"

Weight: 125kg / 276lbs

Bulb Included: No