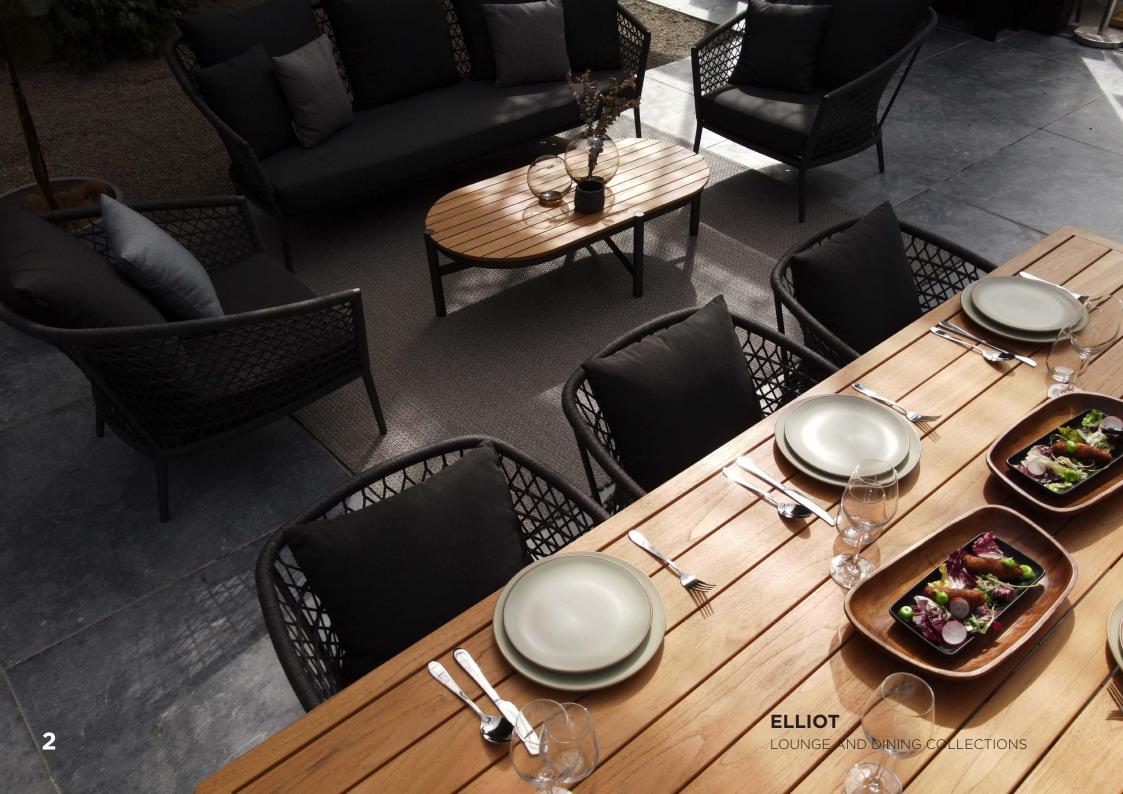

# **ELLIOT**

## **ELLIOT** COLLECTION

ELLIOT Dining Chair Graphite rope, Black Metallic Sandy NC 40779 fabric, Wenge aluminium frame

ELLIOT Bar Stool Graphite rope, Black Metallic Sandy NC 40779 fabric, Wenge aluminium frame

ELLIOT 3 seater sofa Graphite rope, Black Metallic Sandy NC 40779 fabric, Wenge aluminium frame

ELLIOT Casual Chair Graphite rope, Black Metallic Sandy NC 40779 fabric, Wenge aluminium frame