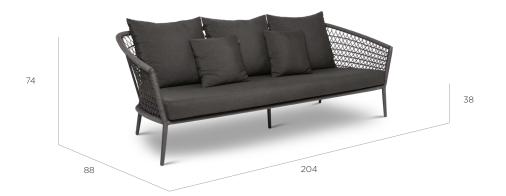

ELLIOT 3 seater sofa Graphite rope, Black Metallic Sandy NC 40779 fabric, Wenge aluminium frame

ELLIOT Casual Chair Graphite rope, Black Metallic Sandy NC 40779 fabric, Wenge aluminium frame