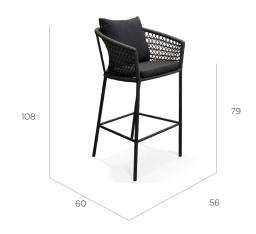

## **ELLIOT** COLLECTION

ELLIOT Dining Chair Graphite rope, Black Metallic Sandy NC 40779 fabric, Wenge aluminium frame

ELLIOT Bar Stool Graphite rope, Black Metallic Sandy NC 40779 fabric, Wenge aluminium frame