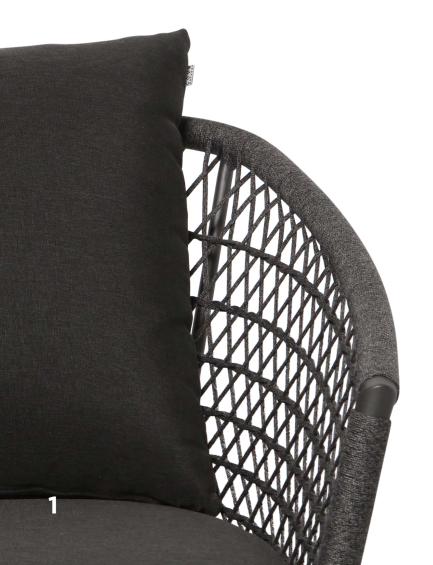

### **DESCRIPTION**

Elliot features CKD-MemoryRope® made from polyolefin threads woven to look like a rope, this is one of the latest trends in outdoor furniture materials. Highly fade, rot and UV resistant, MemoryRope® has a soft elastic feel to maximise comfort whilst retaining its original form. Elliot uses a powder coated aluminium frame - arguably the easiest care material available for outdoor furniture. Cove Outdoor use only extruded and clean dipped rust-free aluminium, powder coated and baked to create highly durable paint finish.

#### **FINISHES**

**FRAME** 

WENGE

WEAVE

**GRAPHITE ROPE** 

SUNBRELLA FABRIC

SAILCLOTH SHADE