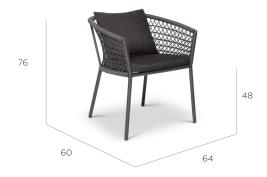

## **ELLIOT** COLLECTION

ELLIOT Dining Chair Graphite rope, Black Metallic Sandy NC 40779 fabric, Wenge aluminium frame

ELLIOT Bar Stool Graphite rope, Black Metallic Sandy NC 40779 fabric, Wenge aluminium frame