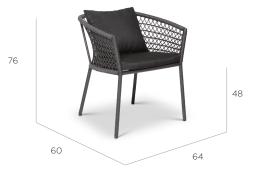

## **ELLIOT** COLLECTION

ELLIOT Dining Chair Graphite rope, Black Metallic Sandy NC 40779 fabric, Wenge aluminium frame

ELLIOT 3 seater sofa Graphite rope, Black Metallic Sandy NC 40779 fabric, Wenge aluminium frame