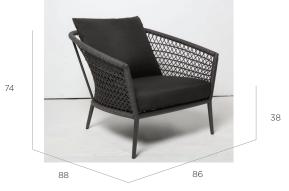

ELLIOT Casual Chair Graphite rope, Black Metallic Sandy NC 40779 fabric, Wenge aluminium frame

74