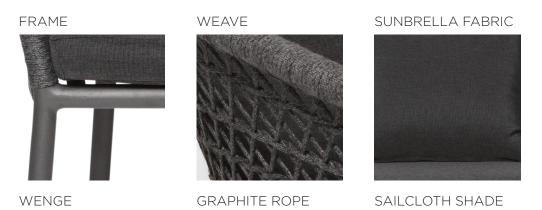

#### MATERIALS

Frame : Cove aluminium is cleaned and pre-dipped prior to a powder coating being applied electrostatically.

Upholstery : Sunbrella® 100% acrylic fabric specifically developed for outdoor use.

Seat : Batyline<sup>®</sup> - a textile weave consisting of polyester coated with solution dyed PVC.

Cushions : Cove Outdoor uses exclusively QuickDry Foam® by Urecel.

Table top : Sustainably sourced plantation teak from Java or cleaned, pre-dipped, electrostatically powder coated aluminium.

### FINISHES

## **ELLIOT** COLLECTION

ELLIOT Dining Chair Graphite rope, Black Metallic Sandy NC 40779 fabric, Wenge aluminium frame

ELLIOT 3 seater sofa Graphite rope, Black Metallic Sandy NC 40779 fabric, Wenge aluminium frame