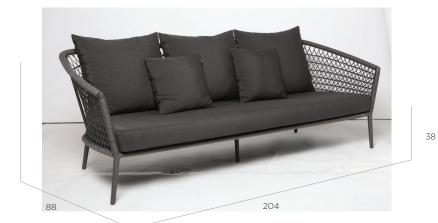

## **ELLIOT** COLLECTION

ELLIOT Dining Chair Graphite rope, Black Metallic Sandy NC 40779 fabric, Wenge aluminium frame

ELLIOT 3 seater sofa Graphite rope, Black Metallic Sandy NC 40779 fabric, Wenge aluminium frame