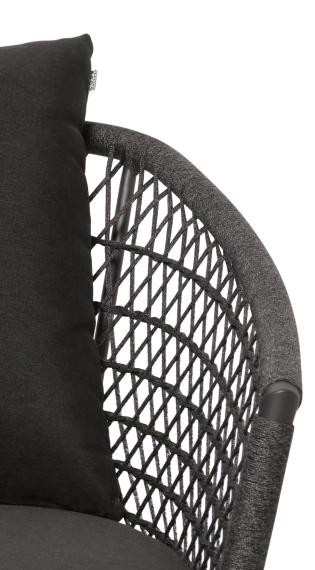

# **ELLIOT**

It's linear shape formed by outdoor rope woven around a softly curved frame harks back to the repetition of rope found on sailboats. New Zealand has a fine heritage in yacht racing, most recognised as the second country to take the America's Cup off the USA and the first foreign country to hold onto the cup in successive tournaments.

#### DESCRIPTION

Elliot features CKD-MemoryRope<sup>®</sup> made from polyolefin threads woven to look like a rope, this is one of the latest trends in outdoor furniture materials. Highly fade, rot and UV resistant, MemoryRope<sup>®</sup> has a soft elastic feel to maximise comfort whilst retaining its original form. Elliot uses a powder coated aluminium frame - arguably the easiest care material available for outdoor furniture. Cove Outdoor use only extruded and clean dipped rust-free aluminium, powder coated and baked to create highly durable paint finish.