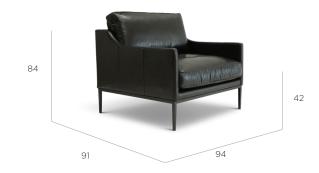

## **DEN** COLLECTION

3 seater sofa Old saddle black leather/Shlimar tobacco leather

1 seater lounge chair Old saddle black leather/Shlimar tobacco leather