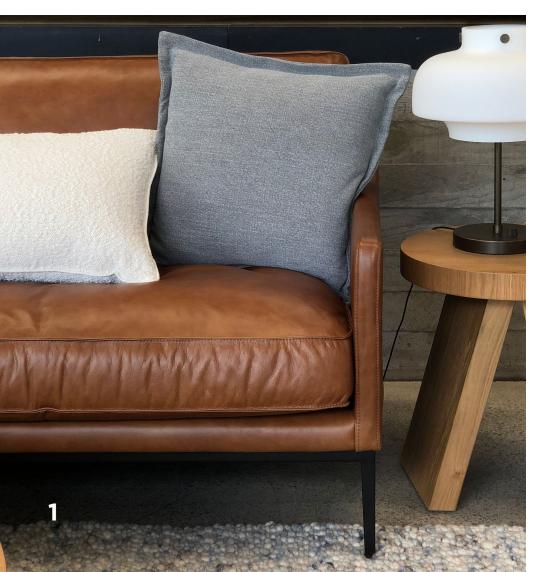

## COLLECTION

The Den's design nods to the relaxed modernism of the mid-20th century. The sweeping slope arms create support and equally indulgent comfort. A belt of leather follows the arm profile and encircles the body across the length of the back. Like it's come straight off the set of Mad Men, Den is finished in a premium buttery-feel full grain leather with a distinctive look achieved from it's multi-stage vintaging process. The seat rests on a die-cast aluminium base with a matte black finish, which enhances the sofa and recalls the metal finishes of exquisite leather bags.