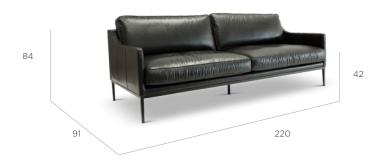

## **DEN** COLLECTION

3 seater sofa Old saddle black leather/Shlimar tobacco leather

1 seater lounge chair Old saddle black leather/Shlimar tobacco leather