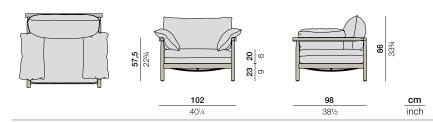

## Measurements

**Collection:** Renowned British designers Edward Barber and Jay Osgerby created TIBBO for an era in which indoor and outdoor living spaces are merging. DEDON's first collection in teak, TIBBO combines meticulous craftsmanship, superior comfort and remarkable lightness in a design that's distinctive, elegant and pure. Comprising both dining and lounge elements in a mix of teak, textiles and woven fiber, TIBBO conveys an exceptionally rich and luxurious look and feel.