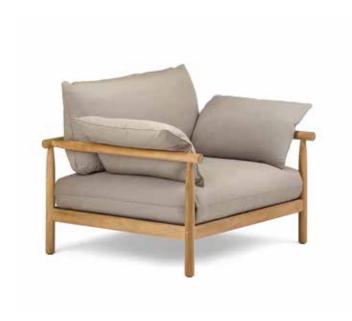

## TIBBO Lounge chair XL

Design by Edward Barber & Jay Osgerby | Item code: 89006 | Weight 15,4 kg/34 lbs | Volume 0,85 m³/9 cu ft | COM (Customer Own Material): 2,6 m/yd tbc (plain fabric only)

**Lounge chair XL:** Transitioning the TIBBO concept into lounging, this deep and wide lounge chair XL in a mix of teak, textiles and woven fiber features high-quality cushions for luxurious sitting comfort. It is lightweight and easy to reposition.

**Frame:** The frame consists of premium teak, with woven fiber for the seating. **Characteristics:** calmative, elemental, engaging, comfortable, nordic, hand-crafted, lightweight

Frame maintenance: Natural-finish teak maintenance → Wash the teak using warm water and a soft sponge.