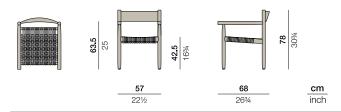

## Measurements

Collection: Renowned British designers Edward Barber and Jay Osgerby created TIBBO for an era in which indoor and outdoor living spaces are merging. DEDON's first collection in teak, TIBBO combines meticulous craftsmanship, superior comfort and remarkable lightness in a design that's distinctive, elegant and pure. Comprising both dining and lounge elements in a mix of teak, textiles and woven fiber, TIBBO conveys an exceptionally rich and luxurious look and feel.