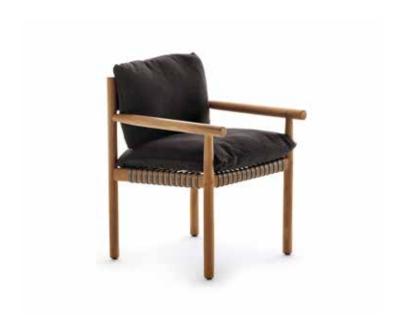

## **TIBBO** Armchair

Design by Edward Barber & Jay Osgerby | Item code: 089001 | Weight 7 kg/16 lbs | Volume 0,3 m³/11 cu ft | COM (Customer Own Material): 1,0 m/1.25 yd (plain fabric only)

Armchair: The TIBBO armchair features a warm, rounded teak backrest and armrests. The chair is most comfortable with its optional cushion, designed to hang over the seat edge.

Frame: The frame consists of premium teak, with woven fiber for the seating.