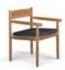

## **TIBBO** Armchair

Design by Edward Barber & Jay Osgerby | Item code: 089001 | Weight 7 kg/16 lbs | Volume 0,3 m³/11 cu ft | COM (Customer Own Material): 1,0 m/1.25 yd (plain fabric only)

## Measurements

Collection: Renowned British designers Edward Barber and Jay Osgerby created TIBBO for an era in which indoor and outdoor living spaces are merging. DEDON's first collection in teak, TIBBO combines meticulous craftsmanship, superior comfort and remarkable lightness in a design that's distinctive, elegant and pure. Comprising both dining and lounge elements in a mix of teak, textiles and woven fiber, TIBBO conveys an exceptionally rich and luxurious look and feel.

Armchair: The TIBBO armchair features a warm, rounded teak backrest and armrests. The chair is most comfortable with its optional cushion, designed to hang over the seat edge.

Frame: The frame consists of premium teak, with woven fiber for the seating.

Characteristics: Calmative, elemental, engaging, comfortable, nordic, hand-crafted, lightweight

Frame maintenance: Natural-finish teak maintenance → Wash the teak using warm water and a soft sponge.

vulcano matte