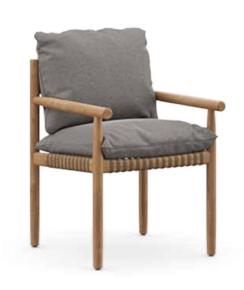

### TIBBO Armchair

Design by Edward Barber & Jay Osgerby | Item code: 089001122 | Weight 7 kg/16 lbs | Volume 0,3 m³/11 cu ft | COM (Customer Own Material): 2,0 m/3,25 yd (plain fabric only)

**Armchair:** The TIBBO armchair features a warm, rounded teak backrest and armrests. The chair is most comfortable with its optional cushion, designed to hang over the seat edge.

Frame: The frame consists of premium teak, with woven fiber for the seating.