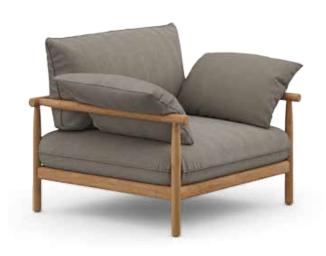

### TIBBO Armchair

Design by Edward Barber & Jay Osgerby | Item code: 089001122 | Weight 7 kg/16 lbs | Volume 0,3 m³/11 cu ft | COM (Customer Own Material): 2,0 m/3,25 yd (plain fabric only)

**Armchair:** The TIBBO armchair features a warm, rounded teak backrest and armrests. The chair is most comfortable with its optional cushion, designed to hang over the seat edge.

Frame: The frame consists of premium teak, with woven fiber for the seating.