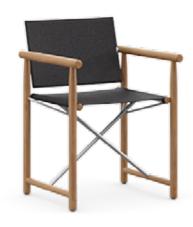

### TIBBO Armchair foldable

Design by Edward Barber & Jay Osgerby | Item code: 089004 + fabric code | Weight 7,2 kg/16 lbs | Volume 0,3 m³/11 cu ft

**Armchair foldable:** Offered in three elegant colorways, sail taupe, sail dove and sail shade, and featuring an adjustable backrest up to 20 degrees, the folding chair matches other DEDON collections for tone and comfort.

Frame: The frame consists of premium teak, with sling fabric for the seating.

Characteristics: Calmative, elemental, engaging, comfortable, nordic, hand-crafted, lightweight Frame maintenance: Natural-finish teak maintenance → Wash using DEDON teak cleaner.