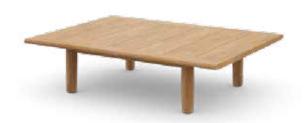

Coffee table: A perfect complement to the lounge chair, the TIBBO coffee table features rounded corners and a top with teak slats and narrow gaps in between.

Frame: This coffee table consists of premium teak.