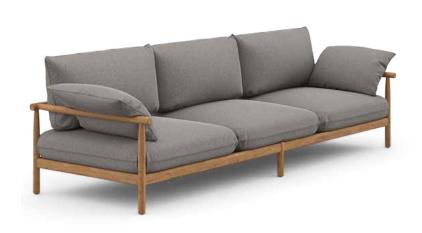

**3-seater:** Transitioning the TIBBO concept into lounging, this deep and wide 3-seater in a mix of teak, textiles and woven fiber features high-quality cushions for luxurious sitting comfort. It is lightweight and easy to reposition.