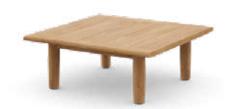

### TIBBO Coffee table M

Design by Edward Barber & Jay Osgerby | Item code: 089040 | Weight 19 kg/42 lbs

Coffee table: A perfect complement to the lounge chair, the TIBBO coffee table features rounded corners and a top with teak slats and narrow gaps in between.

Frame: This coffee table consists of premium teak.

Characteristics: Calmative, elemental, engaging, comfortable, nordic, hand-crafted, lightweight Frame maintenance: Natural-finish teak maintenance → Wash using DEDON teak cleaner.