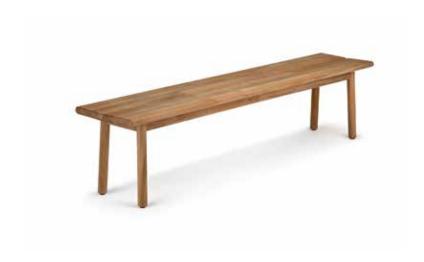

### TIBBO Bench

Design by Edward Barber & Jay Osgerby | Item code: 089012 | Weight 14 kg/31 lbs | Volume 0,25 m³/13 cu ft

**Bench:** Featuring rounded sides and flat edges that mirror the dining tables, this premium teak bench offers great comfort even without a cushion.

Frame: This bench consists of premium teak.

Characteristics: Calmative, elemental, engaging, comfortable, nordic, hand-crafted, lightweight Frame maintenance: Natural-finish teak maintenance → Wash using DEDON teak cleaner.