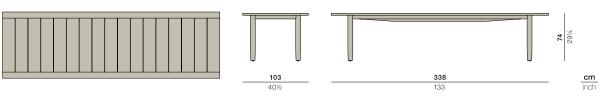

### Additional items

Cover

Dining table 103 × 338 cm

Design by Edward Barber & Jay Osgerby | Item code: 089045 | Weight 66 kg/146 lbs | Volume 2,6 m³/92 cu ft

### Measurements

**Collection:** Renowned British designers Edward Barber and Jay Osgerby created TIBBO for an era in which indoor and outdoor living spaces are merging. DEDON's first collection in teak, TIBBO combines meticulous craftsmanship, superior comfort and remarkable lightness in a design that's distinctive, elegant and pure. Comprising both dining and lounge elements in a mix of teak, textiles and woven fiber, TIBBO conveys an exceptionally rich and luxurious look and feel.

**Dining table:** Almost 3.4m/133" in length but still lightweight, the top of this premium teak table is supported by a special construction underneath. The top is rounded on both sides while the ends feature flat edges.

Frame: This table consists of premium teak.

Characteristics: Calmative, elemental, engaging, comfortable, nordic, hand-crafted, lightweight Frame maintenance: Natural-finish teak maintenance → Wash using DEDON teak cleaner.