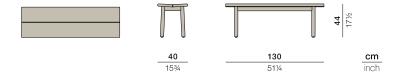

### TIBBO Coffee table M

Design by Edward Barber & Jay Osgerby | Item code: 089040 | Weight 19 kg/42 lbs

Coffee table: A perfect complement to the lounge chair, the TIBBO coffee table features rounded corners and a top with teak slats and narrow gaps in between.

Frame: This coffee table consists of premium teak.