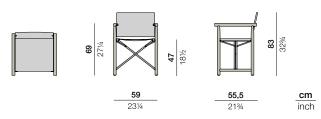

### Measurements

**Collection:** Renowned British designers Edward Barber and Jay Osgerby created TIBBO for an era in which indoor and outdoor living spaces are merging. DEDON's first collection in teak, TIBBO combines meticulous craftsmanship, superior comfort and remarkable lightness in a design that's distinctive, elegant and pure. Comprising both dining and lounge elements in a mix of teak, textiles and woven fiber, TIBBO conveys an exceptionally rich and luxurious look and feel.