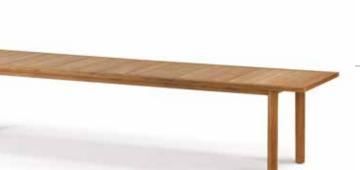

### Additional items

Cover

Dining table 103 × 338 cm

Design by Edward Barber & Jay Osgerby | Item code: 089045 | Weight 66 kg/146 lbs | Volume 2,6 m³/92 cu ft

**Dining table:** Almost 3.4m/133" in length but still lightweight, the top of this premium teak table is supported by a special construction underneath. The top is rounded on both sides while the ends feature flat edges.