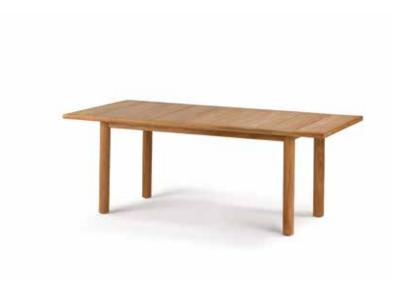

### Additional items

Cover

Dining table 103 x 199 cm

Design by Edward Barber & Jay Osgerby | Item code: 089065 | Weight 43 kg/95 lbs | Volume 1,5 m³/54 cu ft

**Dining table:** The top of this premium teak table is rounded on both sides while the ends feature flat edges, allowing multiple tables to be placed next to each other.

Frame: This table consists of premium teak.