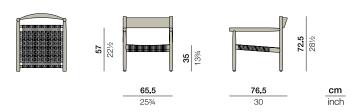

### Measurements

**Collection:** Renowned British designers Edward Barber and Jay Osgerby created TIBBO for an era in which indoor and outdoor living spaces are merging. DEDON's first collection in teak, TIBBO combines meticulous craftsmanship, superior comfort and remarkable lightness in a design that's distinctive, elegant and pure. Comprising both dining and lounge elements in a mix of teak, textiles and woven fiber, TIBBO conveys an exceptionally rich and luxurious look and feel.