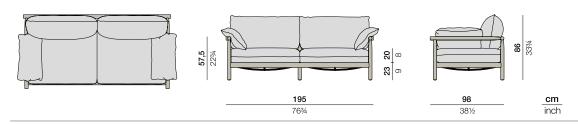

### Measurements

**Collection:** Renowned British designers Edward Barber and Jay Osgerby created TIBBO for an era in which indoor and outdoor living spaces are merging. DEDON's first collection in teak, TIBBO combines meticulous craftsmanship, superior comfort and remarkable lightness in a design that's distinctive, elegant and pure. Comprising both dining and lounge elements in a mix of teak, textiles and woven fiber, TIBBO conveys an exceptionally rich and luxurious look and feel.

**2-seater:** Transitioning the TIBBO concept into lounging, this deep and wide 2-seater in a mix of teak, textiles and woven fiber features high-quality cushions for luxurious sitting comfort. It is lightweight and easy to reposition.