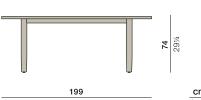

### Additional items

Cover

Dining table 103 x 199 cm

Design by Edward Barber & Jay Osgerby | Item code: 089065 | Weight 43 kg/95 lbs | Volume 1,5 m³/54 cu ft

**Dining table:** The top of this premium teak table is rounded on both sides while the ends feature flat edges, allowing multiple tables to be placed next to each other.

Frame: This table consists of premium teak.