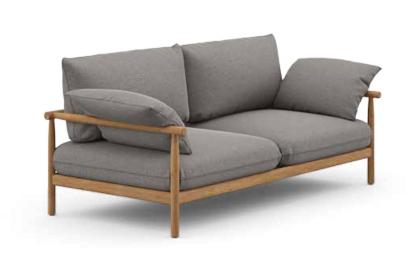

### **Features**

vulcano matte

Cover

Dry+ Cushion: 95089206 + fabric code

Please see fabric options fact sheet

Drv+ cushion construction

2-seater

Design by Edward Barber & Jay Osgerby | Item code: 089013 | Weight 30 kg/66 lbs | Volume 1,1 m3/16 cu ft | COM (Customer Own Material): 9,1 m/12 yds (plain fabric only)

**2-seater:** Transitioning the TIBBO concept into lounging, this deep and wide 2-seater in a mix of teak, textiles and woven fiber features high-quality cushions for luxurious sitting comfort. It is lightweight and easy to reposition.