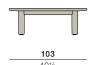

### Additional items

Cover

Dining table 103 x 199 cm

Design by Edward Barber & Jay Osgerby | Item code: 089065 | Weight 43 kg/95 lbs | Volume 1,5 m³/54 cu ft

### Measurements

inch

**Collection:** Renowned British designers Edward Barber and Jay Osgerby created TIBBO for an era in which indoor and outdoor living spaces are merging. DEDON's first collection in teak, TIBBO combines meticulous craftsmanship, superior comfort and remarkable lightness in a design that's distinctive, elegant and pure. Comprising both dining and lounge elements in a mix of teak, textiles and woven fiber, TIBBO conveys an exceptionally rich and luxurious look and feel.

**Dining table:** The top of this premium teak table is rounded on both sides while the ends feature flat edges, allowing multiple tables to be placed next to each other.

Frame: This table consists of premium teak.