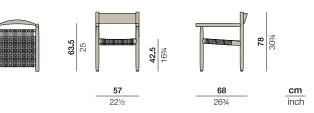

### Measurements

Collection: Renowned British designers Edward Barber and Jay Osgerby created TIBBO for an era in which indoor and outdoor living spaces are merging. DEDON's first collection in teak, TIBBO combines meticulous craftsmanship, superior comfort and remarkable lightness in a design that's distinctive, elegant and pure. Comprising both dining and lounge elements in a mix of teak, textiles and woven fiber, TIBBO conveys an exceptionally rich and luxurious look and feel.