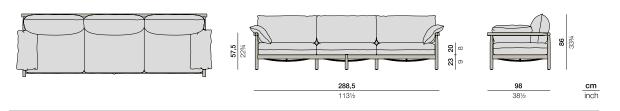

### Measurements

**Collection:** Renowned British designers Edward Barber and Jay Osgerby created TIBBO for an era in which indoor and outdoor living spaces are merging. DEDON's first collection in teak, TIBBO combines meticulous craftsmanship, superior comfort and remarkable lightness in a design that's distinctive, elegant and pure. Comprising both dining and lounge elements in a mix of teak, textiles and woven fiber, TIBBO conveys an exceptionally rich and luxurious look and feel.

**3-seater:** Transitioning the TIBBO concept into lounging, this deep and wide 3-seater in a mix of teak, textiles and woven fiber features high-quality cushions for luxurious sitting comfort. It is lightweight and easy to reposition.