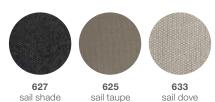

**Armchair foldable:** Offered in three elegant colorways, sail taupe, sail dove and sail shade, and featuring an adjustable backrest up to 20 degrees, the folding chair matches other DEDON collections for tone and comfort.

#### Sling colors