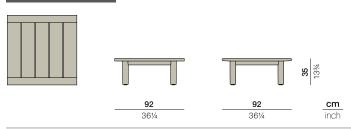

### TIBBO Coffee table M

Design by Edward Barber & Jay Osgerby | Item code: 089040 | Weight 19 kg/42 lbs

### Measurements

**Collection:** Renowned British designers Edward Barber and Jay Osgerby created TIBBO for an era in which indoor and outdoor living spaces are merging. DEDON's first collection in teak, TIBBO combines meticulous craftsmanship, superior comfort and remarkable lightness in a design that's distinctive, elegant and pure. Comprising both dining and lounge elements in a mix of teak, textiles and woven fiber, TIBBO conveys an exceptionally rich and luxurious look and feel.

Coffee table: A perfect complement to the lounge chair, the TIBBO coffee table features rounded corners and a top with teak slats and narrow gaps in between.

Frame: This coffee table consists of premium teak.