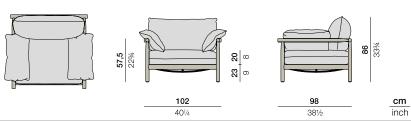

### Measurements

Collection: Renowned British designers Edward Barber and Jay Osgerby created TIBBO for an era in which indoor and outdoor living spaces are merging. DEDON's first collection in teak, TIBBO combines meticulous craftsmanship, superior comfort and remarkable lightness in a design that's distinctive, elegant and pure. Comprising both dining and lounge elements in a mix of teak, textiles and woven fiber, TIBBO conveys an exceptionally rich and luxurious look and feel.

**Armchair:** The TIBBO armchair features a warm, rounded teak backrest and armrests. The chair is most comfortable with its optional cushion, designed to hang over the seat edge.

Frame: The frame consists of premium teak, with woven fiber for the seating.