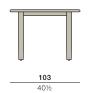

### Additional items

Cover

Dining table 103 × 278 cm

Design by Edward Barber & Jay Osgerby | Item code: 089055 | Weight 56 kg/124 lbs | Volume 2,1 m³/75 cu ft

### Measurements

**Collection:** Renowned British designers Edward Barber and Jay Osgerby created TIBBO for an era in which indoor and outdoor living spaces are merging. DEDON's first collection in teak, TIBBO combines meticulous craftsmanship, superior comfort and remarkable lightness in a design that's distinctive, elegant and pure. Comprising both dining and lounge elements in a mix of teak, textiles and woven fiber, TIBBO conveys an exceptionally rich and luxurious look and feel.

**Dining table:** The top of this premium teak table is rounded on both sides while the ends feature flat edges, allowing multiple tables to be placed next to each other.

Frame: This table consists of premium teak.