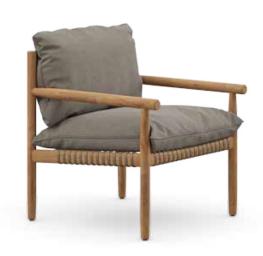

**Lounge chair:** Wide and comfy, the TIBBO lounge chair features a rounded, ergonomic backrest. The chair is most comfortable with its optional cushion, designed to hang over the seat edge.

Frame: The frame consists of premium teak, with woven fiber for the seating.