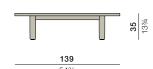

### Additional items

Cover

Dining table 103 x 199 cm

Design by Edward Barber & Jay Osgerby | Item code: 089065 | Weight 43 kg/95 lbs | Volume 1,5 m³/54 cu ft

### Measurements

inch

**Collection:** Renowned British designers Edward Barber and Jay Osgerby created TIBBO for an era in which indoor and outdoor living spaces are merging. DEDON's first collection in teak, TIBBO combines meticulous craftsmanship, superior comfort and remarkable lightness in a design that's distinctive, elegant and pure. Comprising both dining and lounge elements in a mix of teak, textiles and woven fiber, TIBBO conveys an exceptionally rich and luxurious look and feel.

**Dining table:** The top of this premium teak table is rounded on both sides while the ends feature flat edges, allowing multiple tables to be placed next to each other.

Frame: This table consists of premium teak.