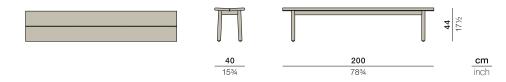

### TIBBO Bench

Design by Edward Barber & Jay Osgerby | Item code: 089012 | Weight 14 kg/31 lbs | Volume 0,25 m³/13 cu ft

**Bench:** Featuring rounded sides and flat edges that mirror the dining tables, this premium teak bench offers great comfort even without a cushion.

Frame: This bench consists of premium teak.

Characteristics: Calmative, elemental, engaging, comfortable, nordic, hand-crafted, lightweight Frame maintenance: Natural-finish teak maintenance → Wash using DEDON teak cleaner.