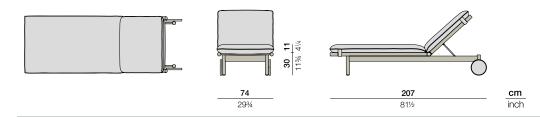

### TIBBO Armchair foldable

Design by Edward Barber & Jay Osgerby | Item code: 089004 + fabric code | Weight 7,2 kg/16 lbs | Volume 0,3 m³/11 cu ft

**Armchair foldable:** Offered in three elegant colorways, sail taupe, sail dove and sail shade, and featuring an adjustable backrest up to 20 degrees, the folding chair matches other DEDON collections for tone and comfort.