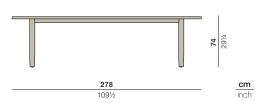

### Additional items

Cover

Dining table 103 × 278 cm

Design by Edward Barber & Jay Osgerby | Item code: 089055 | Weight 56 kg/124 lbs | Volume 2,1 m³/75 cu ft

### Measurements

**Collection:** Renowned British designers Edward Barber and Jay Osgerby created TIBBO for an era in which indoor and outdoor living spaces are merging. DEDON's first collection in teak, TIBBO combines meticulous craftsmanship, superior comfort and remarkable lightness in a design that's distinctive, elegant and pure. Comprising both dining and lounge elements in a mix of teak, textiles and woven fiber, TIBBO conveys an exceptionally rich and luxurious look and feel.

**Dining table:** The top of this premium teak table is rounded on both sides while the ends feature flat edges, allowing multiple tables to be placed next to each other.

Frame: This table consists of premium teak.