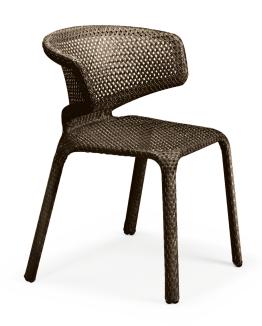

# **SEASHELL**

Armchair, stackable

Design by Jean-Marie Massaud | Item code: 049001 | Weight 4,8 kg/11 lbs | Volume 0,28 m³/10 cu ft | COM (Customer Own Material): 0,54 m/2.00 yd (plain fabric only)

**Armchair:** Like a seashell, open and protective at the same time, the stackable Armchair features a distinctive, extra-wide backrest that comfortably supports a variety of sitting positions.

Frame: Aluminum

**Finishing:** Electrostatic powder-coated in a color similar to that of the fiber **Characteristics:** Lightweight, elegant, ergonomic, versatile, sturdy, stackable **Options:** This item is stackable. It is very comfortable without cushions, too.