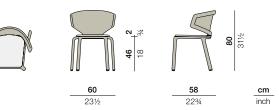

# Measurements

**Collection:** There's a remarkable lightness to the SEASHELL collection by Jean-Marie Massaud, a breeziness that belies its sturdy construction and efficient, stackable design. Perfect for large spaces such as pool areas and restaurants as well as intimate settings, SEASHELL features backrests that look and feel like an open embrace and an airy weave as breathable as it is artful.