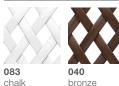

e spaces such as pool areas and restaurants as well as intimate settings, SEASHELL features backrests that look and feel like an open embrace and an airy weave as breathable as it is artful.

**Armchair:** Like a seashell, open and protective at the same time, the stackable Armchair features a distinctive, extra-wide backrest that comfortably supports a variety of sitting positions.

Frame: Aluminum

**Finishing:** Electrostatic powder-coated in a color similar to that of the fiber **Characteristics:** Lightweight, elegant, ergonomic, versatile, sturdy, stackable **Options:** This item is stackable. It is very comfortable without cushions, too.

Frame Maintenance: Clean with a soft cloth and warm water.

Cushion Maintenance: All cushion covers can be removed and washed.

# Fiber Standard



# Additional Items



Cover

### Special Features



This item is stackable.

### Fabrics

Item code: 95049001

Please see Fabric Options Fact Sheet