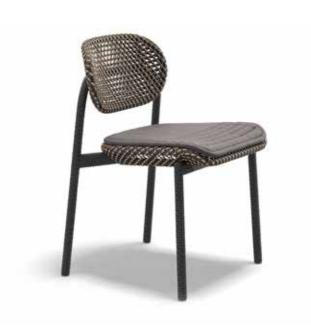

## ROII Sidechair, stackable

Design by Benjamin Baum for DEDON DESIGN STUDIO | Item code: 112203 | Weight: 4,6 kg/10 lbs | COM (Customer Own Material): 0,6 m/0,66 yd (plain fabric only)

#### Measurements

**Collection:** ROII is a contemporary expression of pure DEDON DNA. This fully woven collection encompasses a range of lounge and seating options, combined in two distinct weaving styles and an eye-catching mix of colors, textures and patterns. Compact yet comfortable, ROII is equally at home atop a beach dune, on an urban balcony, or poolside amidst a full array of DEDON furniture. Lightweight, stackable and easy to move around, ROII is there when you need, bringing people together for conversations all day long and deep into the night. **Characteristics:** Lightweight, dynamic, adaptable, timeless, playful

Material: ROII furniture consist of DEDON fiber woven over a powder-coated aluminum frame.

Options: The item is stackable. It is very comfortable without cushions, too.

Maintenance: Clean with a soft cloth or brush, warm water and a gentle cleanser if needed.