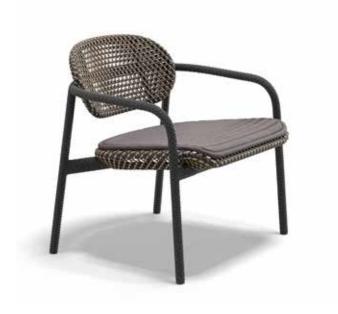

## ROII Lounge chair, stackable

Design by Benjamin Baum for DEDON DESIGN STUDIO | Item code: 112205 | Weight: 5,6 kg/13 lbs | COM (Customer Own Material): 0,7 m/0,77 yd (plain fabric only)

### Measurements

**Collection:** ROII is a contemporary expression of pure DEDON DNA. This fully woven collection encompasses a range of lounge and seating options, combined in two distinct weaving styles and an eye-catching mix of colors, textures and patterns. Compact yet comfortable, ROII is equally at home atop a beach dune, on an urban balcony, or poolside amidst a full array of DEDON furniture. Lightweight, stackable and easy to move around, ROII is there when you need, bringing people together for conversations all day long and deep into the night. **Characteristics:** Lightweight, dynamic, adaptable, timeless, playful