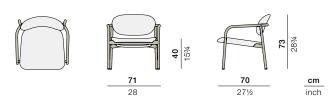

## ROII Lounge chair, stackable

Design by Benjamin Baum for DEDON DESIGN STUDIO | Item code: 112205 | Weight: 5,6 kg/13 lbs | COM (Customer Own Material): 0,7 m/0,77 yd (plain fabric only)

### Measurements

**Collection:** ROII is a contemporary expression of pure DEDON DNA. This fully woven collection encompasses a range of lounge and seating options, combined in two distinct weaving styles and an eye-catching mix of colors, textures and patterns. Compact yet comfortable, ROII is equally at home atop a beach dune, on an urban balcony, or poolside amidst a full array of DEDON furniture. Lightweight, stackable and easy to move around, ROII is there when you need, bringing people together for conversations all day long and deep into the night. **Characteristics:** Lightweight, dynamic, adaptable, timeless, playful