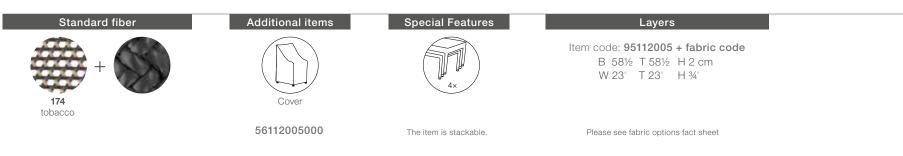

## ROII Lounge chair, stackable

Design by Benjamin Baum for DEDON DESIGN STUDIO | Item code: 112205 | Weight: 5,6 kg/13 lbs | COM (Customer Own Material): 0,7 m/0,77 yd (plain fabric only)

### Measurements

**Collection:** ROII is a contemporary expression of pure DEDON DNA. This fully woven collection encompasses a range of lounge and seating options, combined in two distinct weaving styles and an eye-catching mix of colors, textures and patterns. Compact yet comfortable, ROII is equally at home atop a beach dune, on an urban balcony, or poolside amidst a full array of DEDON furniture. Lightweight, stackable and easy to move around, ROII is there when you need, bringing people together for conversations all day long and deep into the night. **Characteristics:** Lightweight, dynamic, adaptable, timeless, playful

Material: ROII furniture consist of DEDON fiber woven over a powder-coated aluminum frame.

Options: The item is stackable. It is very comfortable without cushions, too.

Maintenance: Clean with a soft cloth or brush, warm water and a gentle cleanser if needed.