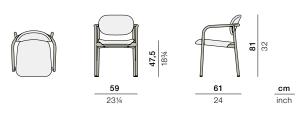

#### Measurements

**Collection:** ROII is a contemporary expression of pure DEDON DNA. This fully woven collection encompasses a range of lounge and seating options, combined in two distinct weaving styles and an eye-catching mix of colors, textures and patterns. Compact yet comfortable, ROII is equally at home atop a beach dune, on an urban balcony, or poolside amidst a full array of DEDON furniture. Lightweight, stackable and easy to move around, ROII is there when you need, bringing people together for conversations all day long and deep into the night. **Characteristics:** Lightweight, dynamic, adaptable, timeless, playful