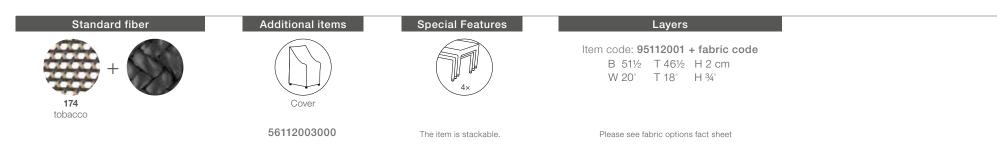

Material: ROII furniture consist of DEDON fiber woven over a powder-coated aluminum frame.

Options: The item is stackable. It is very comfortable without cushions, too.

Maintenance: Clean with a soft cloth or brush, warm water and a gentle cleanser if needed.