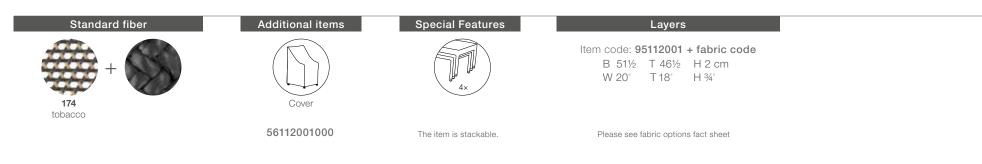

## **ROII** Armchair, stackable

Design by Benjamin Baum for DEDON DESIGN STUDIO | Item code: 112201 | Weight: 5,2 kg/12 lbs | COM (Customer Own Material): 0,6 m/0,66 yd (plain fabric only)

Material: ROII furniture consist of DEDON fiber woven over a powder-coated aluminum frame.

Options: The item is stackable. It is very comfortable without cushions, too.

Maintenance: Clean with a soft cloth or brush, warm water and a gentle cleanser if needed.