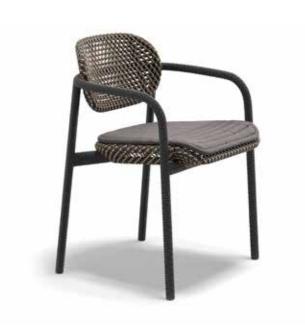

## **ROII** Armchair, stackable

Design by Benjamin Baum for DEDON DESIGN STUDIO | Item code: 112201 | Weight: 5,2 kg/12 lbs | COM (Customer Own Material): 0,6 m/0,66 yd (plain fabric only)

#### Measurements

**Collection:** ROII is a contemporary expression of pure DEDON DNA. This fully woven collection encompasses a range of lounge and seating options, combined in two distinct weaving styles and an eye-catching mix of colors, textures and patterns. Compact yet comfortable, ROII is equally at home atop a beach dune, on an urban balcony, or poolside amidst a full array of DEDON furniture. Lightweight, stackable and easy to move around, ROII is there when you need, bringing people together for conversations all day long and deep into the night. **Characteristics:** Lightweight, dynamic, adaptable, timeless, playful

Material: ROII furniture consist of DEDON fiber woven over a powder-coated aluminum frame.

Options: The item is stackable. It is very comfortable without cushions, too.

Maintenance: Clean with a soft cloth or brush, warm water and a gentle cleanser if needed.