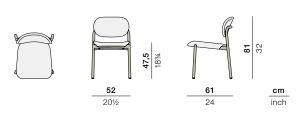

## ROII Sidechair, stackable

Design by Benjamin Baum for DEDON DESIGN STUDIO | Item code: 112203 | Weight: 4,6 kg/10 lbs | COM (Customer Own Material): 0,6 m/0,66 yd (plain fabric only)

#### Measurements

**Collection:** ROII is a contemporary expression of pure DEDON DNA. This fully woven collection encompasses a range of lounge and seating options, combined in two distinct weaving styles and an eye-catching mix of colors, textures and patterns. Compact yet comfortable, ROII is equally at home atop a beach dune, on an urban balcony, or poolside amidst a full array of DEDON furniture. Lightweight, stackable and easy to move around, ROII is there when you need, bringing people together for conversations all day long and deep into the night. **Characteristics:** Lightweight, dynamic, adaptable, timeless, playful