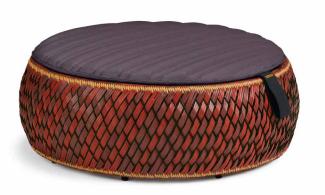

## **DALA** Footstool/Coffee table

Design by Stephen Burks | Item code: 073037 | Weight 6,7 kg/15 lbs | Volume 0,29 m³/10 cu ft | COM (Customer Own Material): /3.00 yd (plain fabric only)

## Measurements a 96 a 37% a m b 100cm

**Collection:** DALA takes inspiration from the artisanship and improvised seating arrangements of the developing world. Surface and structure merge in this versatile collection by Stephen Burks, each piece starting as a powder-coated frame of aluminum mesh through which DEDON's master weavers thread colorful strands of our revolutionary new ecological fiber.

**Footstool/Coffee table:** The same diameter as the lounge chair, this comfortable footstool doubles as casual seating. And with its color-coordinated glass top, it can also used as a coffee table.

Frame: Aluminum

**Finishing:** Frame is electrostatic powder-coated. Fiber is High-Density Polyethylene (HDPE). Tabletop is lacquered glass with satinated stripes.

Characteristics: Colorful, distinctive, innovative, versatile, practical, ecological

**Options:** This item may be either used as coffee table (when glass top is applied) or footstool (when cushion is applied). **Frame Maintenance:** Clean with soft cloth and warm water. Contact with chlorinated pool water should be avoided. Areas splashed with chlorinated water should be cleaned with ordinary water.