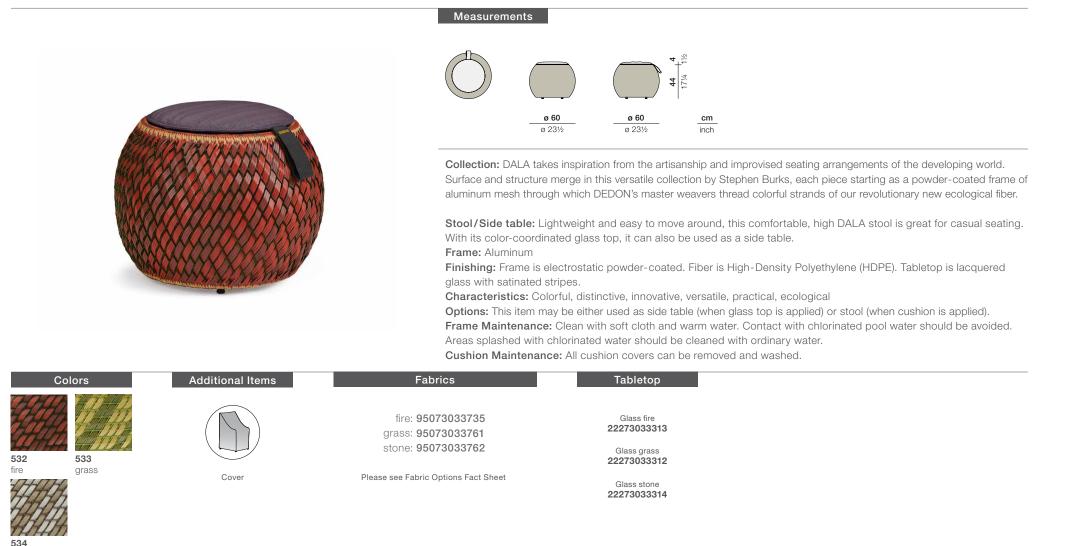

## Measurements a 96 a 37% a m b 100cm

**Collection:** DALA takes inspiration from the artisanship and improvised seating arrangements of the developing world. Surface and structure merge in this versatile collection by Stephen Burks, each piece starting as a powder-coated frame of aluminum mesh through which DEDON's master weavers thread colorful strands of our revolutionary new ecological fiber.

**Footstool/Coffee table:** The same diameter as the lounge chair, this comfortable footstool doubles as casual seating. And with its color-coordinated glass top, it can also used as a coffee table.

Frame: Aluminum

**Finishing:** Frame is electrostatic powder-coated. Fiber is High-Density Polyethylene (HDPE). Tabletop is lacquered glass with satinated stripes.

Characteristics: Colorful, distinctive, innovative, versatile, practical, ecological

**Options:** This item may be either used as coffee table (when glass top is applied) or footstool (when cushion is applied). **Frame Maintenance:** Clean with soft cloth and warm water. Contact with chlorinated pool water should be avoided. Areas splashed with chlorinated water should be cleaned with ordinary water.

DEDON

Cushion Maintenance: All cushion covers can be removed and washed.

| Colors                       | Additional Items | Fabrics                                                                            | Tabletop                                 |
|------------------------------|------------------|------------------------------------------------------------------------------------|------------------------------------------|
| 532 533                      |                  | fire: <b>95073037735</b><br>grass: <b>95073037761</b><br>stone: <b>95073037762</b> | Glass fire<br>22273037313<br>Glass grass |
| <b>532 533</b><br>fire grass | Cover            | Please see Fabric Options Fact Sheet                                               | 22273037312                              |
|                              |                  |                                                                                    | Glass stone<br>22273037314               |

stone

To learn more about DEDON, our collections and warranty policy, please visit our website -

www.dedon.de

Design by Stephen Burks | Item code: 073035 | Weight 4,5 kg/10 lbs | Volume 0,16 m<sup>3</sup>/6 cu ft | COM (Customer Own Material): /2.00 yd (plain fabric only)