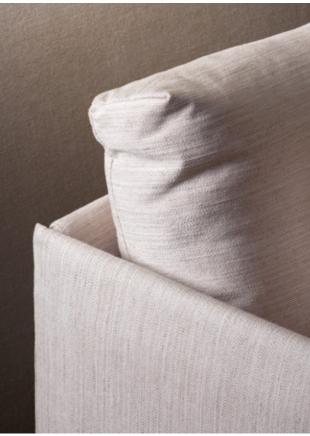

#### Conte

Country of origin: Italy Material: 93% cotton, 7% modal (rayon) Martindale: 50,000 Pilling: 4 Fastness to light: 3-4 Fastness to rubbing: dry 3-4 / wet 4 Price range: 6

Conte, 1112 Oyster on Cherry sofa

Finestre, 0203 Nude on Cherry sofa

Gutai, 7806 Cinder on Ingrid armchair