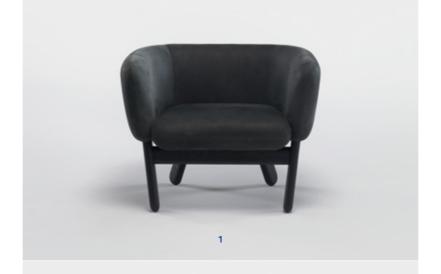

The Copal armchair has an inviting character and a graphical silhouette. The backrest curves gently and continuously into tapering arms a detail designed to give the feeling of an embrace. The oak legs meet the ground lightly with rounded edges, and bear the craftsman's mark of the "through wedged tenon" joint.

#### Material

Legs: Solid oak or walnut

Internal frame: Solid pine

High-density polyurethane foam

Legs available in 3 finishes:

— light oak

— walnut Range 2-9

Copal armchair