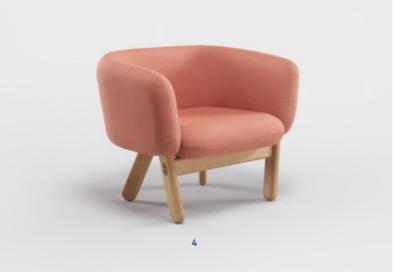

The Copal armchair has an inviting character and a graphical silhouette. The backrest curves gently and continuously into tapering arms a detail designed to give the feeling of an embrace. The oak legs meet the ground lightly with rounded edges, and bear the craftsman's mark of the "through wedged tenon" joint.

#### Material

Legs: Solid oak or walnut

Internal frame: Solid pine

High-density polyurethane foam

Legs available in 3 finishes:

— light oak

— walnut Range 2-9

Copal armchair