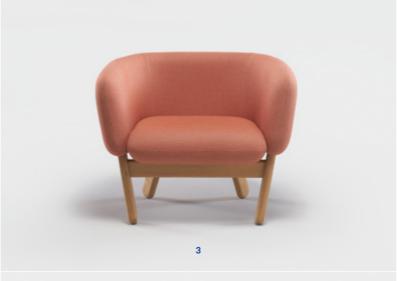

The Copal armchair has an inviting character and a graphical silhouette. The backrest curves gently and continuously into tapering arms a detail designed to give the feeling of an embrace. The oak legs meet the ground lightly with rounded edges, and bear the craftsman's mark of the "through wedged tenon" joint.

#### Material

Legs: Solid oak or walnut

Internal frame: Solid pine

High-density polyurethane foam

Legs available in 3 finishes:

— light oak

— walnut Range 2-9

Copal armchair