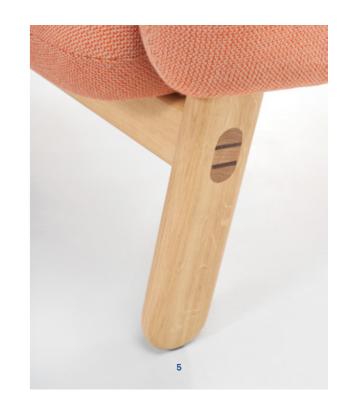

The Copal armchair has an inviting character and a graphical silhouette. The backrest curves gently and continuously into tapering arms a detail designed to give the feeling of an embrace. The oak legs meet the ground lightly with rounded edges, and bear the craftsman's mark of the "through wedged tenon" joint.

#### Material

Legs: Solid oak or walnut

Internal frame: Solid pine

High-density polyurethane foam

Legs available in 3 finishes:

— light oak

— walnut Range 2-9

Copal armchair