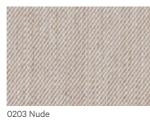

# **Finestre**

Country of origin: Italy Material: 49% cotton, 32% viscose, 16% linen, 3% polyester Martindale: 20,000 Pilling: 3-4 Fastness to light: 5 Fastness to rubbing: dry 4 / wet 3 Price range: 4

Finestre, 0203 Nude on Cherry sofa

Gutai, 7806 Cinder on Ingrid armchair