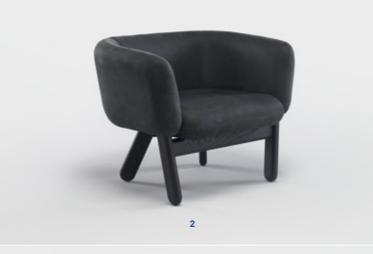

The Copal armchair has an inviting character and a graphical silhouette. The backrest curves gently and continuously into tapering arms a detail designed to give the feeling of an embrace. The oak legs meet the ground lightly with rounded edges, and bear the craftsman's mark of the "through wedged tenon" joint.

#### Material

Legs: Solid oak or walnut

Internal frame: Solid pine

High-density polyurethane foam

Legs available in 3 finishes:

— light oak

— walnut Range 2-9

Copal armchair