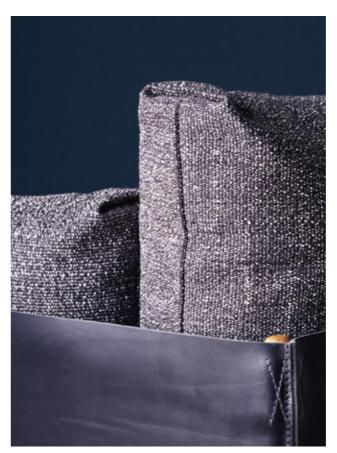

Gutai

Country of origin: Italy Material: 66% polyester, 24% polychlal, 6% cotton, 4% wool Martindale: 25,000 Pilling: 4-5 Fastness to light: 5 Fastness to rubbing: dry 4 / wet 3 Price range: 4

7801 Cat's Paw

Finestre, 0203 Nude on Cherry sofa

Gutai, 7806 Cinder on Ingrid armchair