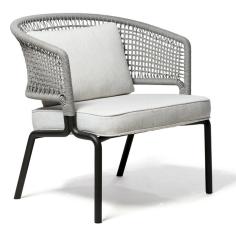

## CONTOUR CLUB CHAIR

Italian designer Piergiorgio Cazzaniga does with the CTR collection what he is good at: making complex designs appear effortless. The collection is characterised by a tube in powdercoated stainless steel that follows the outline of the chair in one continuous line. The curves of the tube are bent in 90° and keep a round form, which requires great mastery. With a lightness of touch the open weave of the backrest appears to float unsuspended around the seat. The weave is made of weather-resistant Tricord and gives extra support to the back. The seat is upholstered with a water-repellent cushion which can be easily removed.