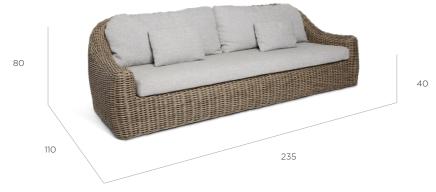

## **CLEARWATER** COLLECTION

CLEARWATER

3 seater sofa Kubu weave, Fontelina grey cushions

CLEARWATER

1 seater lounge chair
Kubu weave, Fontelina grey
cushions