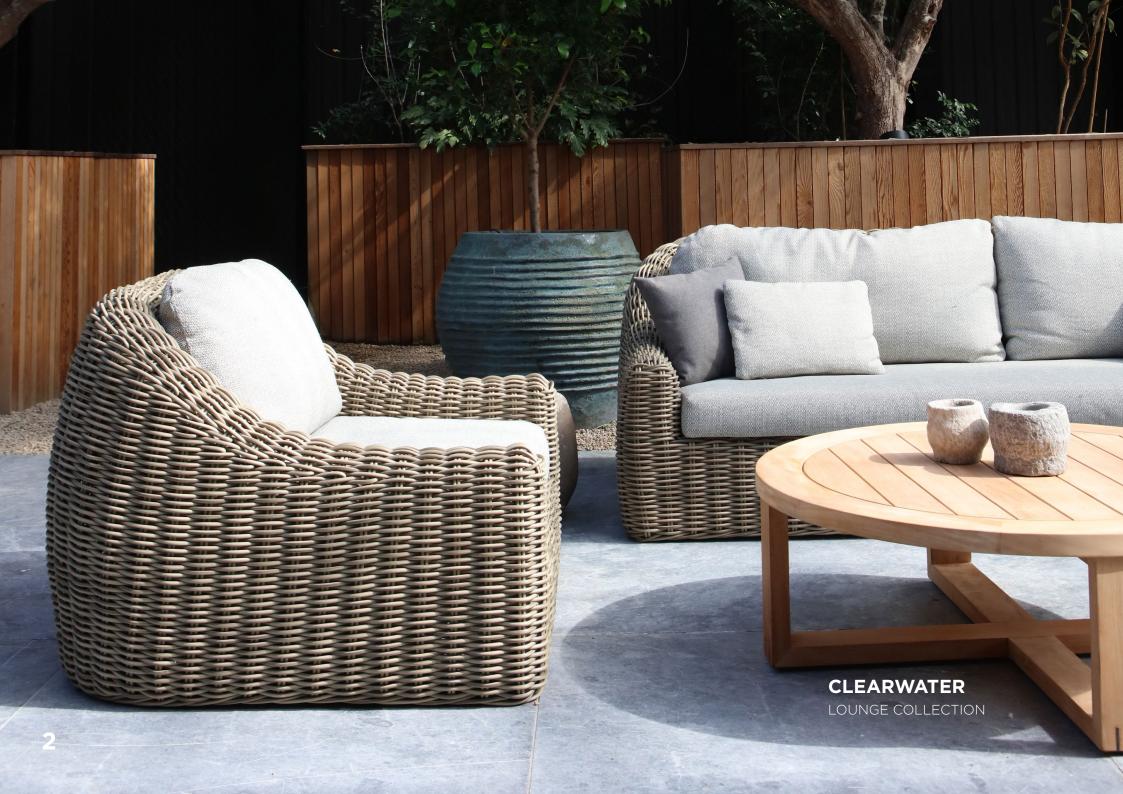

### **DESCRIPTION**

We believe life becomes better when spending time with loved ones. That's why our designs aim to create a warm, spacious cocoon and a sense of belonging within the world. Venture outside and make a statement with the deep seating of our Clearwater collection. Kubu weave with fontelina grey fabric cushions

## **CLEARWATER** COLLECTION

CLEARWATER

3 seater sofa Kubu weave, Fontelina grey cushions

CLEARWATER

1 seater lounge chair
Kubu weave, Fontelina grey
cushions