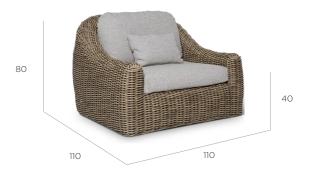

## **CLEARWATER** COLLECTION

CLEARWATER

3 seater sofa Kubu weave, Fontelina grey cushions

CLEARWATER

1 seater lounge chair
Kubu weave, Fontelina grey
cushions