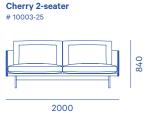

Material

Colour Steel legs/base in matt black powder-coating Fabric: Range 2-9 Leather: Range 1-4

Assembly Legs KD

Cherry 2.5-seater # 10003-30

Cherry 3-seater # 10003-35

2200

2400

30 1900 950