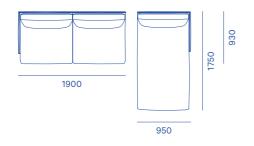

Material

Colour Steel legs/base in matt black powder-coating Fabric: Range 2-9 Leather: Range 1-4

Assembly Legs KD

Cherry 2.5-seater # 10003-30

Cherry 3-seater # 10003-35

2200

2400

30 1900 950