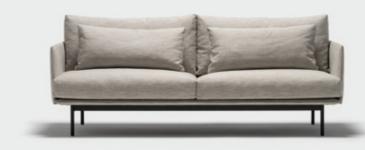

The mid-century inspired Cherry sofa has a sophisticated and elegant, yet casual feel. Soft plump cushions contrast with a strong linear frame, giving it a versatility that suits modern living. It works well as a family sofa with deep double cushions where all the family can gather comfortably, or as the centrepiece of a smart city apartment.

# 10003-51 + 42

1750

3

1

2

4

| 1_ | Cherry chaise LHF and 1-arm RHF in       |
|----|------------------------------------------|
|    | Finestre, Nude                           |
| 2  | Cherry 3-seater in Lombardia, Teal       |
| 3  | Cherry 3-seater in Conte, Oyster         |
| 4  | Cherry 2-seater in Finestre, Martini     |
| 5  | Detail of backrest, armrest and cushions |
|    | in Finestre, Martini                     |