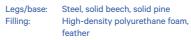

The mid-century inspired Cherry sofa has a sophisticated and elegant, yet casual feel. Soft plump cushions contrast with a strong linear frame, giving it a versatility that suits modern living. It works well as a family sofa with deep double cushions where all the family can gather comfortably, or as the centrepiece of a smart city apartment.