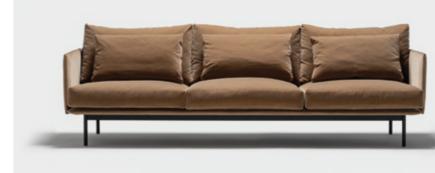

The mid-century inspired Cherry sofa has a sophisticated and elegant, yet casual feel. Soft plump cushions contrast with a strong linear frame, giving it a versatility that suits modern living. It works well as a family sofa with deep double cushions where all the family can gather comfortably, or as the centrepiece of a smart city apartment.

# 10003-51 + 42

1750

3

1

2

4

| 1_ | Cherry chaise LHF and 1-arm RHF in       |
|----|------------------------------------------|
|    | Finestre, Nude                           |
| 2  | Cherry 3-seater in Lombardia, Teal       |
| 3  | Cherry 3-seater in Conte, Oyster         |
| 4  | Cherry 2-seater in Finestre, Martini     |
| 5  | Detail of backrest, armrest and cushions |
|    | in Finestre, Martini                     |