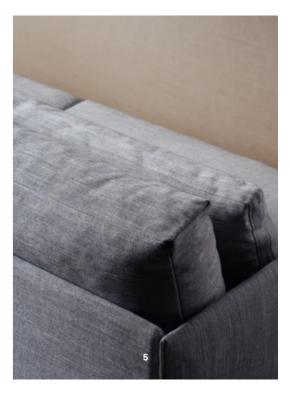

# 10003-51 + 42

1750

3

1

2

4

| 1_ | Cherry chaise LHF and 1-arm RHF in       |
|----|------------------------------------------|
|    | Finestre, Nude                           |
| 2  | Cherry 3-seater in Lombardia, Teal       |
| 3  | Cherry 3-seater in Conte, Oyster         |
| 4  | Cherry 2-seater in Finestre, Martini     |
| 5  | Detail of backrest, armrest and cushions |
|    | in Finestre, Martini                     |